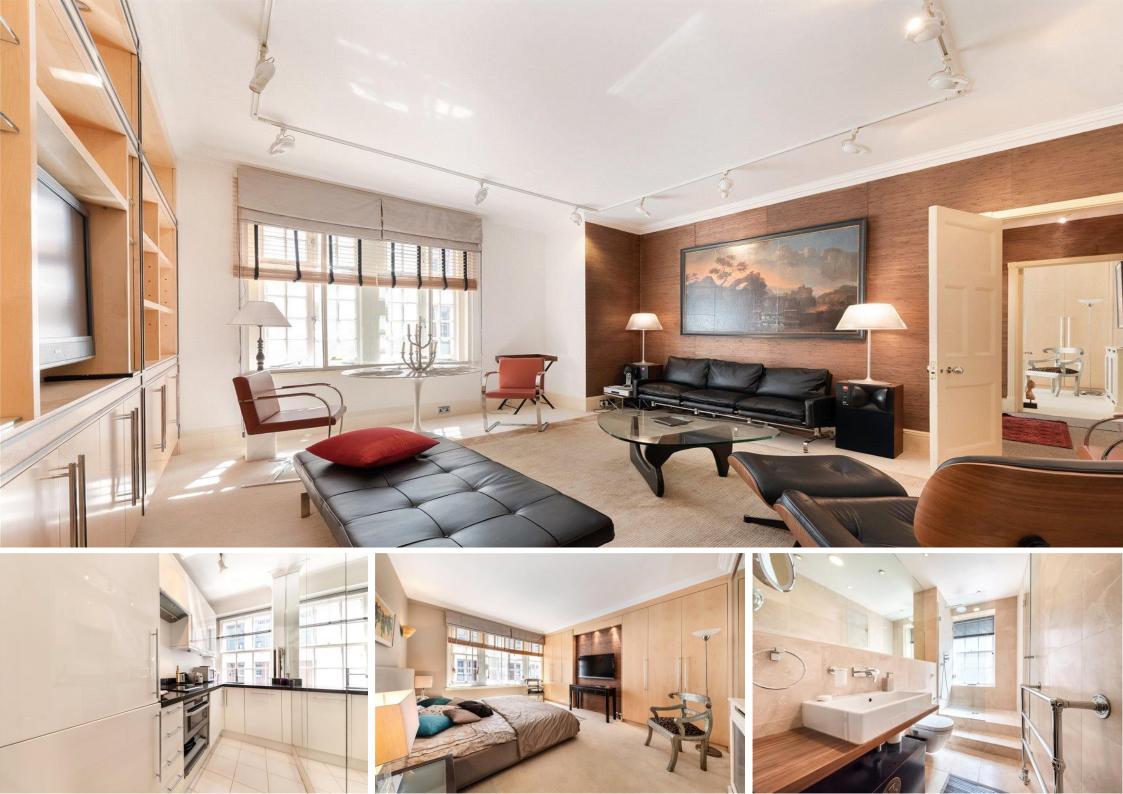

St James's Street London, SW1A

CHESTERTONS

A modern one bedroom south facing apartment with lift access in this recently upgraded apartment building further benefitting from 24 hour concierge.

This exceptional one bedroom apartment benefits from a large reception room, a fully integrated kitchen, double bedroom with ample built in storage and a modern shower room. The apartment is situated on the third floor of a beautifully presented Edwardian mansion block.

- Sought after location
- Good condition
- 1 Bedroom
- Modern kitchen
- Lift
- Porter

Tenure: Leasehold 114 years 7 months Service Charge: £10,000 p.a. Ground Rent: Peppercorn Local Authority: Westminster City Council Tax Band: F