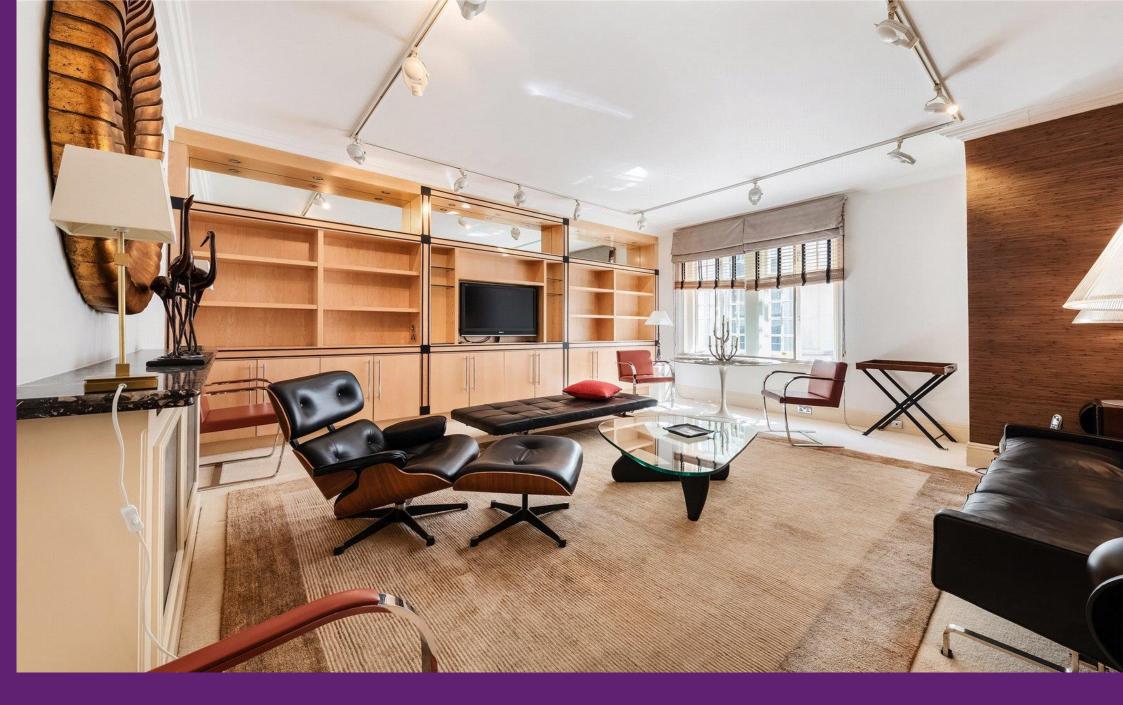

St James's Street London, SW1A

CHESTERTONS

A modern one bedroom south facing apartment with lift access in this recently upgraded apartment building further benefitting from 24 hour concierge.

This exceptional one bedroom apartment benefits from a large reception room, a fully integrated kitchen, double bedroom with ample built in storage and a modern shower room. The apartment is situated on the third floor of a beautifully presented Edwardian mansion block.

- Sought after location
- Good condition
- 1 Bedroom
- Modern kitchen
- Lift
- Porter

Tenure: Leasehold 114 years 7 months Service Charge: £10,000 p.a. Ground Rent: Peppercorn Local Authority: Westminster City Council Tax Band: F