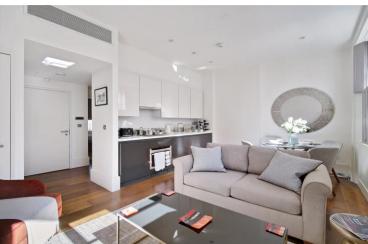

The apartment comprises a large open-plan kitchen reception room with wooden flooring and modern integrated appliances. The bedroom has fitted storage and there is a separate generous modern family bathroom. The property further benefits from airconditioning throughout and a long lease.