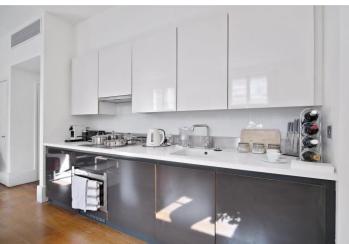

The apartment comprises a large open-plan kitchen reception room with wooden flooring and modern integrated appliances. The bedroom has fitted storage and there is a separate generous modern family bathroom. The property further benefits from airconditioning throughout and a long lease.