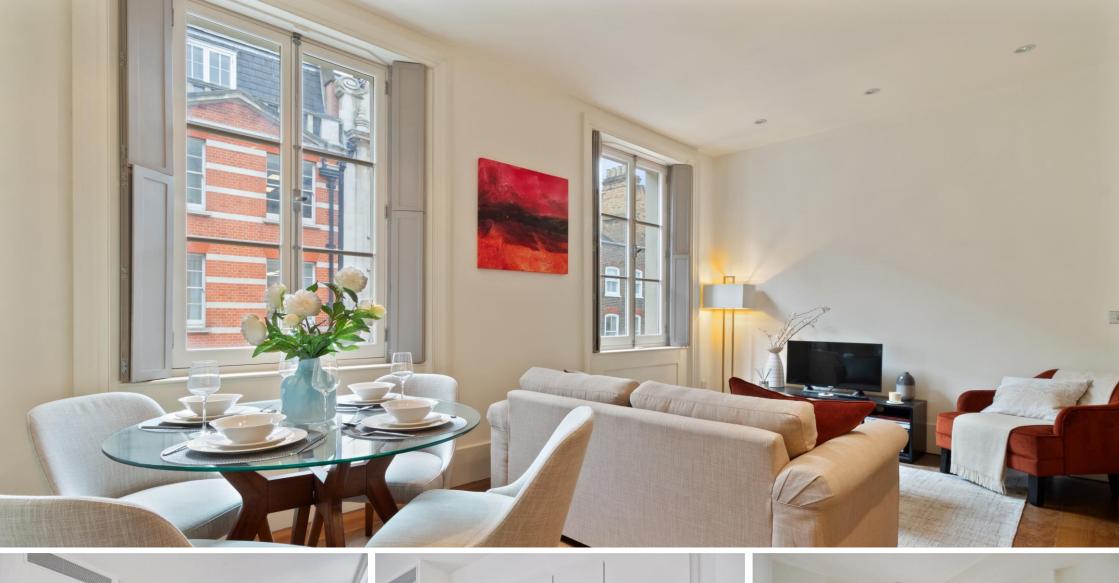

Maddox Street London, W1S

CHESTERTONS

Situated on the second floor of a charming period building in the heart of Mayfair's West End, this modern one bedroom one bathroom second floor apartment features high ceilings throughout, and benefits from large south-facing reception room windows.

The apartment comprises a large open-plan kitchen reception room with wooden flooring and modern integrated appliances. The bedroom has fitted storage and there is a separate generous modern family bathroom. The property further benefits from airconditioning throughout and a long lease.

- High ceilings
- Superb condition
- South facing
- Air-conditioning
- Central Mayfair

Asking Price £950,000

**Tenure:** Leasehold 110 years 9 months

**Service Charge:** £5310 **Ground Rent:** £300

Local Authority: City Of Westminster