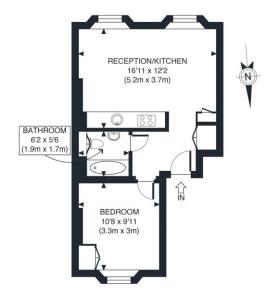

## Chestertons Mayfair Sales

47 South Audley Street
London
W1K 2QA
mayfair@chestertons.co.uk
020 7629 4513
chestertons.co.uk

SECOND FLOOR GROSS INTERNAL FLOOR AREA 420 SQ FT

## APPROX. GROSS INTERNAL FLOOR AREA 420 SQ FT / 39 SQM

Disclaimer: Floor plan measurements are approximate and are for illustrative purposes only. While we do not doubt the floor plan accuracy and completeness, you or your advisors should conduct a careful, independent investigation of the property in respect of monetary valuation Maddox St