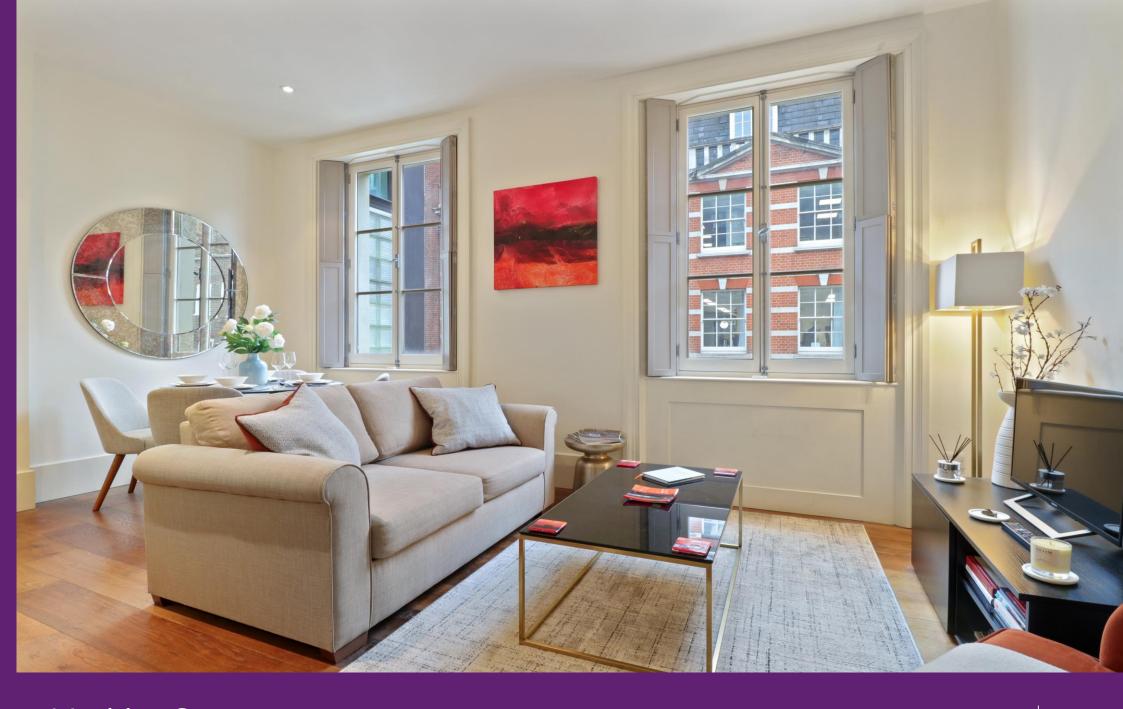

Maddox Street London, W1S

CHESTERTONS

Situated on the second floor of a charming period building in the heart of Mayfair's West End, this modern one bedroom one bathroom second floor apartment features high ceilings throughout, and benefits from large south-facing reception room windows.

The apartment comprises a large open-plan kitchen reception room with wooden flooring and modern integrated appliances. The bedroom has fitted storage and there is a separate generous modern family bathroom. The property further benefits from airconditioning throughout and a long lease.

- High ceilings
- Superb condition
- South facing
- Air-conditioning
- Central Mayfair

Asking Price £950,000

**Tenure:** Leasehold 110 years 9 months

**Service Charge:** £5310 **Ground Rent:** £300

Local Authority: City Of Westminster