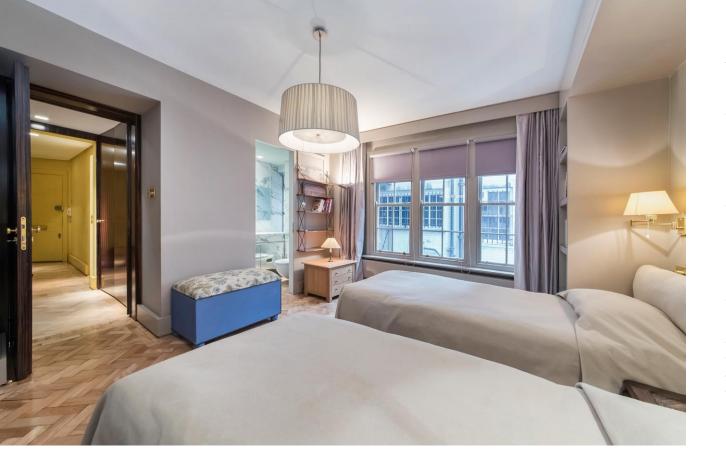

Both the principle bedrooms feature parque hard wood flooring, built in wardrobes, and en-suite bathrooms with marble throughout.

The third bathroom features a shower and guest W/C. The building benefits from a 24 hour uniformed porter as well as lift access to the property, which is situated a short walk from the highly sought-after Grosvenor Square.