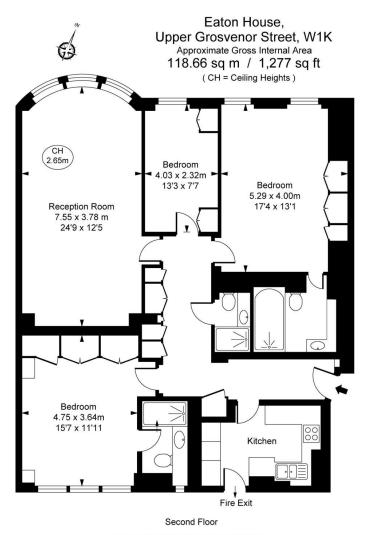

Eaton House 39-40 Upper Grosvenor Street, W1K

A superbly located apartment, just by Grosvenor Square and Mayfair's new landmark hotel, the Chancery Rosewood, due to open in 2025.

The apartment comprises of a generous reception/dining room, separate kitchen, principal bedroom with en-suite bath and shower room, second bedroom with en-suite shower room, a third bedroom/office and a further shower room and w/c, set over an internal area of 1,277 sq ft.

## Chestertons Mayfair Sales

47 South Audley Street London W1K 2QA mayfair@chestertons.co.uk 020 7629 4513 chestertons.co.uk

ILLUSTRATION FOR IDENTIFICATION PURPOSES ONLY ALL MEASUREMENTS ARE MAXIMUM, AND INCLUDE VINDOW BAYS AND WARDROBE WHERE APPLICABLE THIS PLAN MUST NOT BE REPRODUCED BY ANY OTHER PERSON WITHOUT PERMISSION