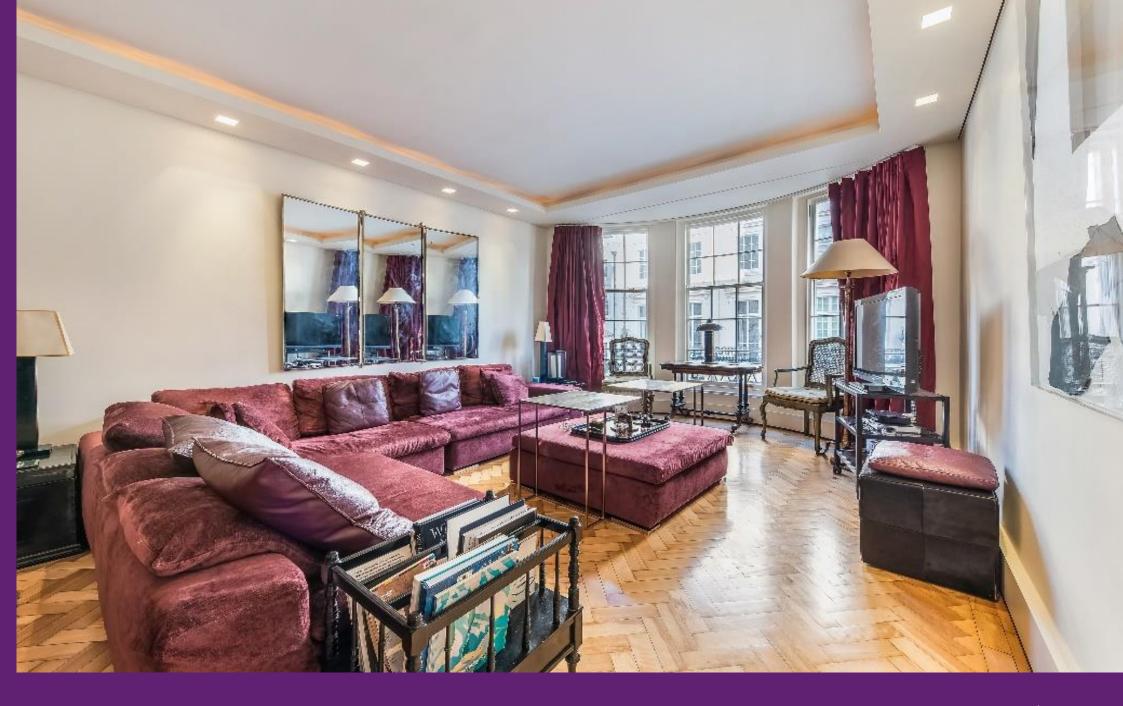

The large and bright reception room features a dining area, parque hard wood flooring, high ceilings and a large bay window. The kitchen has modern integrated appliances and a large American-style fridge.