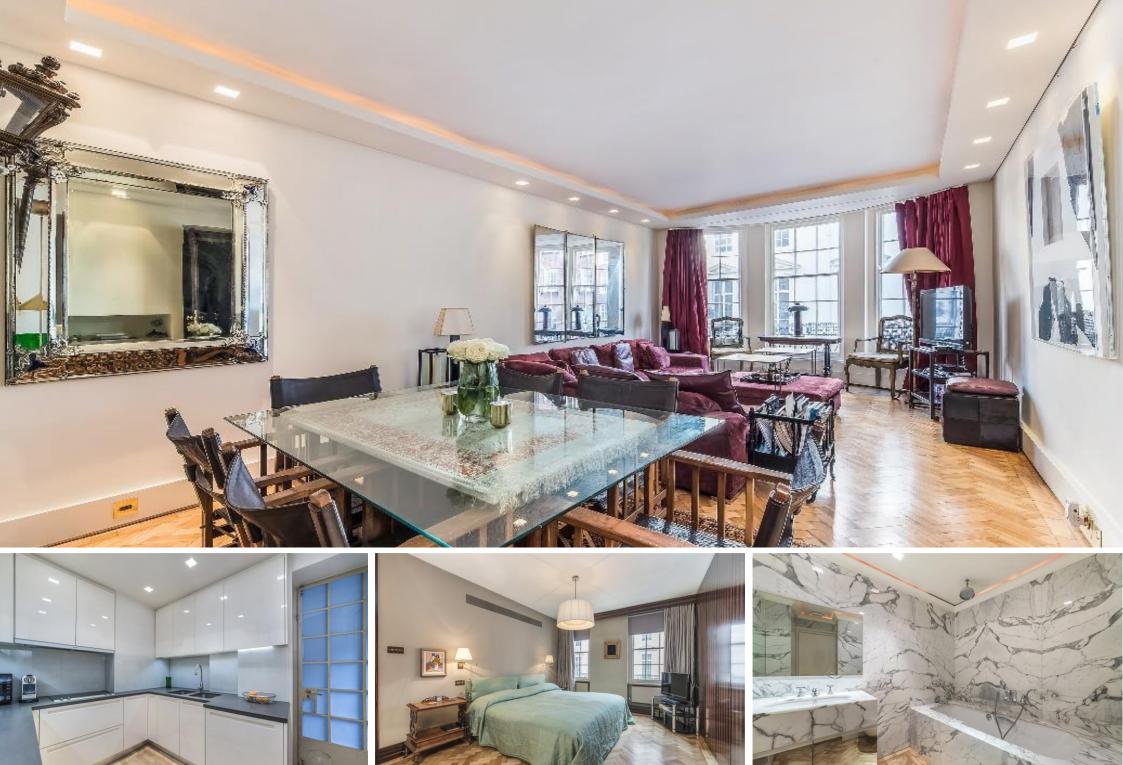

The large and bright reception room features a dining area, parque hard wood flooring, high ceilings and a large bay window. The kitchen has modern integrated appliances and a large American-style fridge.

Both the principle bedrooms feature parque hard wood flooring, built in wardrobes, and en-suite bathrooms with marble throughout.

The third bathroom features a shower and guest W/C. The building benefits from a 24 hour uniformed porter as well as lift access to the property, which is situated a short walk from the highly sought-after Grosvenor Square.