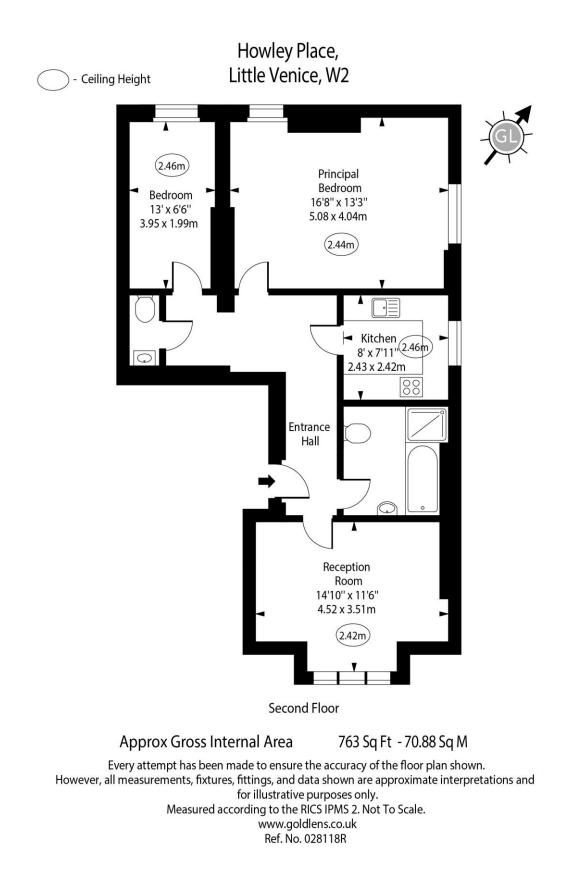

## Howley Place Little Venice, W2

Asking Price £850,000

Positioned on the second floor in this imposing detached Regency style building is this charming and bright two bedroom apartment spanning approximately 763 square feet.

With abundant natural light and wonderful views, the accommodation comprises a reception room, separate fully fitted kitchen, a spacious master bedroom and second bedroom both of which are served by a family bathroom.