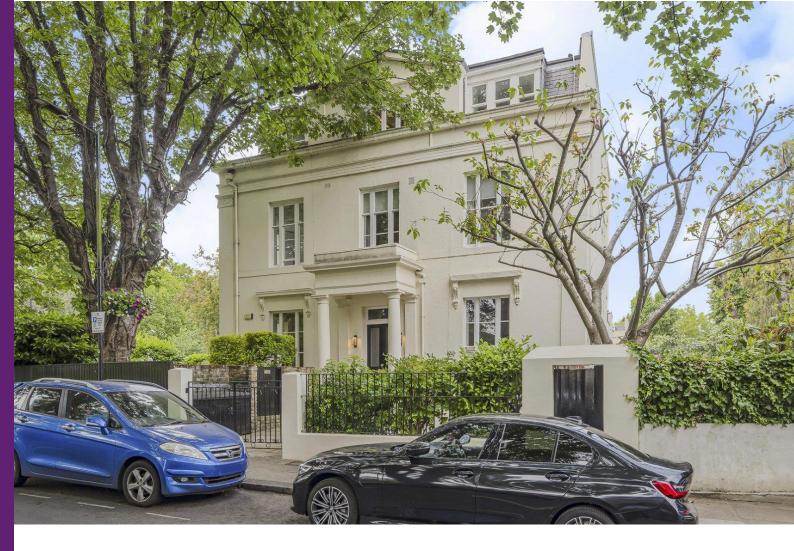

## Howley Place Little Venice, W2

Asking Price £850,000

Positioned on the second floor in this imposing detached Regency style building is this charming and bright two bedroom apartment spanning approximately 763 square feet.

## Howley Place

Little Venice, W2

- A charming two bedroom apartment spanning approximately 763 square feet.
- Positioned on the second floor and benefitting from abundant natural light.
- Set with a detached Regency style building.
- Benefitting from a share in the freehold and exceptionally long underlying lease.