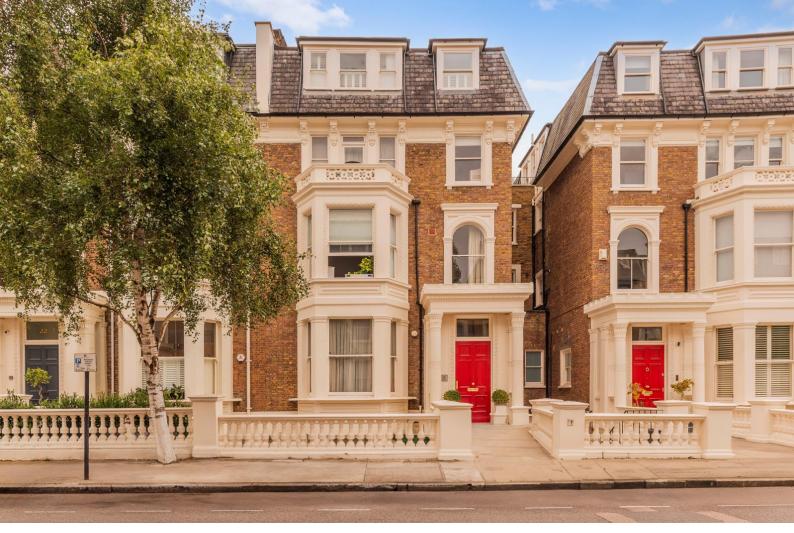

## Randolph Crescent London, W9

Asking Price £1,400,000

Positioned on the second floor of a Victorian building set on arguably Little Venice's premier crescent is this stunning interior designed two bedroom two bathroom apartment spanning approximately 870 square feet.

Randolph Crescent is located within walking distance of all the local amenities offered by this fashionable area including the boutique shops cafes on Clifton Road (Approx 0.2 miles), the famous Regents Canal and the Underground at Warwick Avenue (Bakerloo line - 0.2 miles).