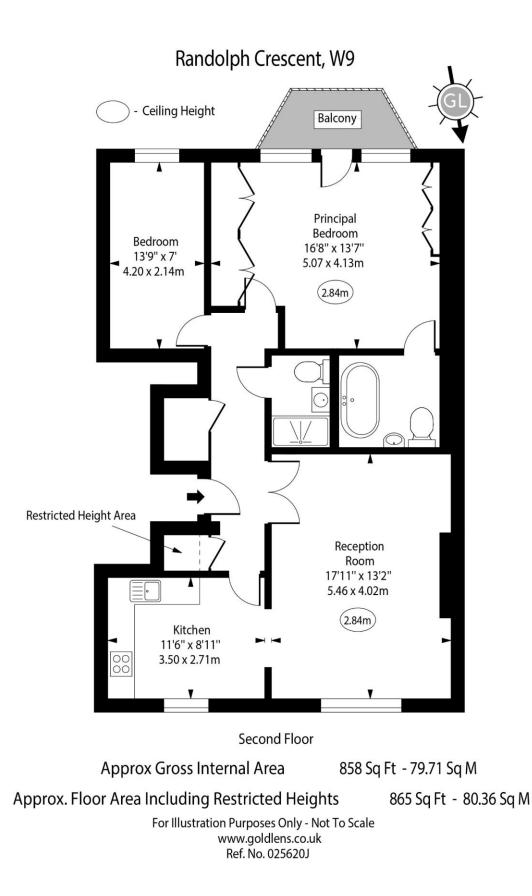

## Randolph Crescent London, W9

Asking Price £1,400,000

Positioned on the second floor of a Victorian building set on arguably Little Venice's premier crescent is this stunning interior designed two bedroom two bathroom apartment spanning approximately 870 square feet.

With views over and access to the stunning Triangle Amenity communal garden, the accommodation comprises a charming and bright kitchen, spacious reception room, a wonderful master bedroom with en-suite bathroom and plentiful storage, second bedroom and family bathroom.