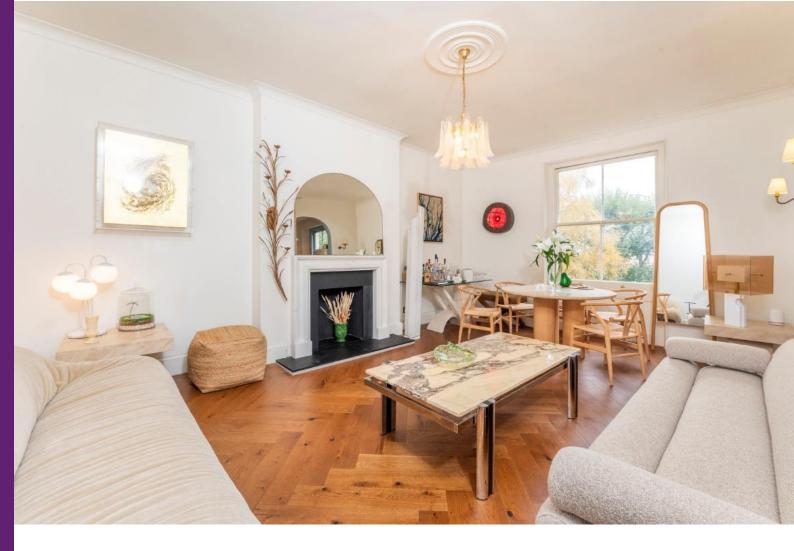

## Randolph Crescent London, W9

Asking Price £1,400,000

Positioned on the second floor of a Victorian building set on arguably Little Venice's premier crescent is this stunning interior designed two bedroom two bathroom apartment spanning approximately 870 square feet.

With views over and access to the stunning Triangle Amenity communal garden, the accommodation comprises a charming and bright kitchen, spacious reception room, a wonderful master bedroom with en-suite bathroom and plentiful storage, second bedroom and family bathroom.

## Randolph Crescent

London, W9

- A stunning 2 bedroom, 2 bathroom apartment.
- With views over and access to the wonderful Triangle Amenity communal garden.
- Positioned on one of the area's premier crescents.
- Finished to a wonderfully high specification.