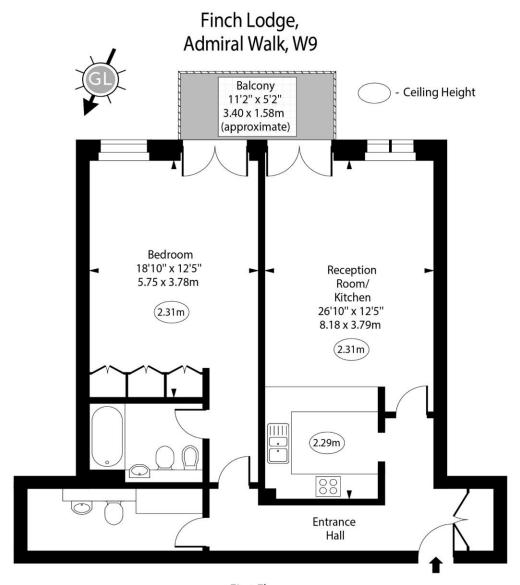

The apartment comprises a semi-open plan kitchen and reception room, separate utility and WC, balcony, double bedroom with built-in storage, bathroom and underground car parking.

Finch Lodge is part of the Carlton Gate development and well located for the amenities of both Notting Hill and Maida Vale. Sole agent.

## Chestertons Little Venice Sales

26 Clifton Road Maida Vale London W9 1SX littlevenice@chestertons.co.uk 020 7286 4632

chestertons.co.uk

First Floor

Approx Gross Internal Area

835 Sq Ft - 77.58 Sq M

For Illustration Purposes Only - Not To Scale www.goldlens.co.uk Ref. No. 025583.1R