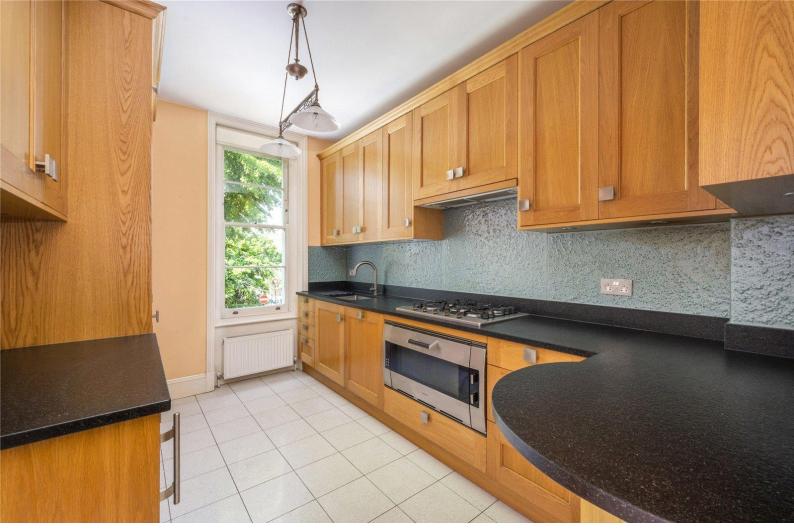

## Warwick Avenue

London, W9

Asking Price £3,495,000

An elegant five/six bedroom upper maisonette situated in this beautiful Grade II Listed white stucco period house in the heart of Little Venice.

Offering spacious accommodation comprising approximately 2,550 square feet the apartment features a magnificent first floor double reception room with two working fireplaces, ornate cornicing, fully fitted Mowlem kitchen, four bathrooms, utility room, guest WC and a 27ft roof terrace. The property also has the wonderful advantage of use of the ever stunning Little Venice amenity communal gardens to the rear with its own tennis court.