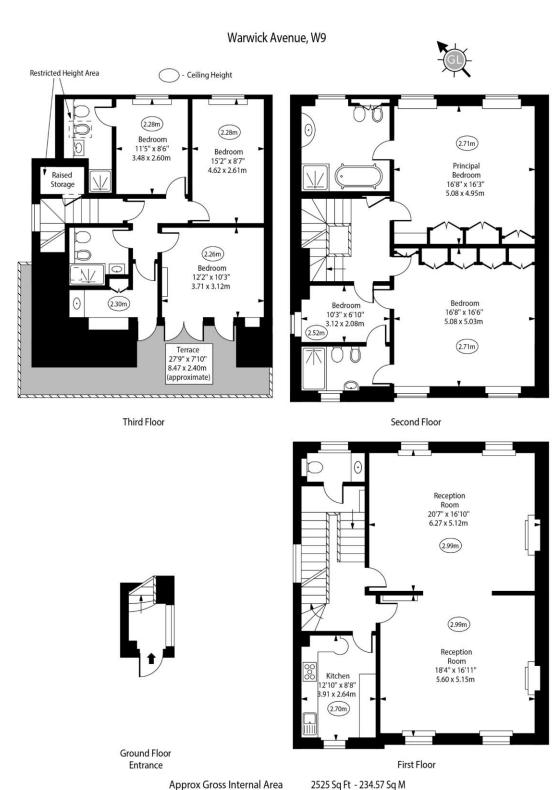

## Chestertons Little Venice Sales

26 Clifton Road Maida Vale London W9 1SX littlevenice@chestertons.co.uk 020 7286 4632 chestertons.co.uk

Approx. Floor Area Including Restricted Heights 2552 Sq Ft - 237.08 Sq M

For Illustration Purposes Only - Not To Scale

For Illustration Purposes Only - Not To Scale www.goldlens.co.uk Ref. No. 020866R