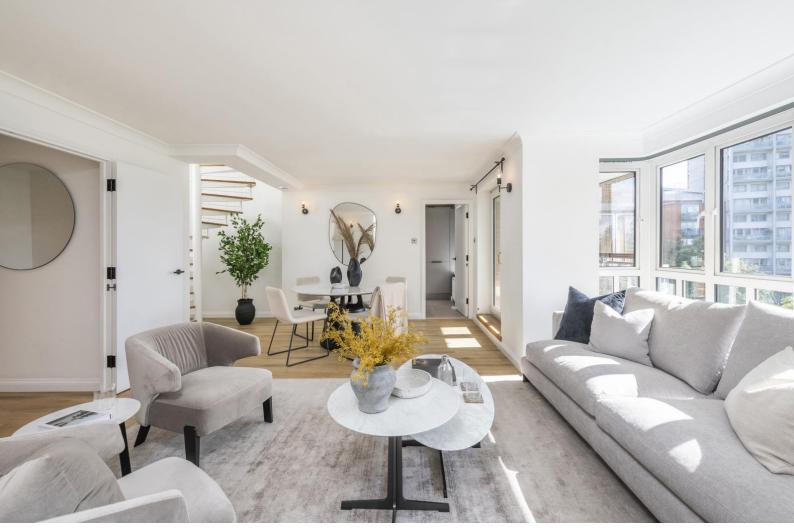

## Lister Lodge

Admiral Walk, W9

Asking Price £1,000,000

A brand newly refurbished four bedroom top floor apartment with private roof terrace.

The property comprises of wide entrance hall, large living space, brand new kitchen, master bedroom with large dressing room and en-suite bathroom, three further double bedrooms served by a family bathroom, private balcony as well as the aforementioned private roof terrace.

## Lister Lodge

Admiral Walk, W9

- A wonderful newly refurbished 4 bedroom apartment spanning 1216 square feet.
- Benefitting from membership the ever exclusive Harbour Club.
- The apartment comes with underground designated parking.
- Set within a gated development with 24 hour porterage.