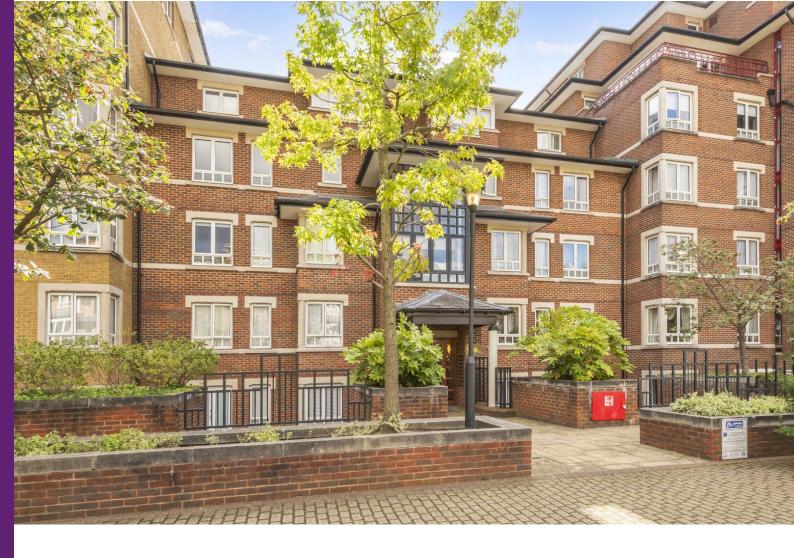

## Lister Lodge

Admiral Walk, W9

Asking Price £1,000,000

A brand newly refurbished four bedroom top floor apartment with private roof terrace.

The property comprises of wide entrance hall, large living space, brand new kitchen, master bedroom with large dressing room and en-suite bathroom, three further double bedrooms served by a family bathroom, private balcony as well as the aforementioned private roof terrace.

Other benefits include underground parking, on site concierge, lift and five memberships to the Harbour Club gym and leisure facilities.

Carlton Gate is situated on Admiral Walk, conveniently located for the shops, cafes & amenities of Little Venice. Transport facilities include both Warwick Avenue (Bakerloo Line) and Royal Oak (Hammersmith & City Line) underground stations and Paddington mainline services providing national & international connections via the Heathrow Express. For motorists, the A40 is easily accessible.

## Lister Lodge

Admiral Walk, W9

- A wonderful newly refurbished 4 bedroom apartment spanning 1216 square feet.
- Benefitting from membership the ever exclusive Harbour Club.
- The apartment comes with underground designated parking.
- Set within a gated development with 24 hour porterage.