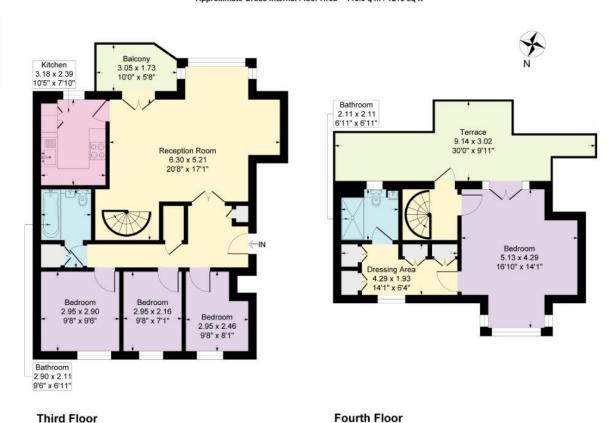

## Lister Lodge, Admiral Walk, London, W9

Approximate Gross Internal Floor Area = 113.0 q m / 1216 sq ft

Third Floor

Chesterton UK Services Limited trading as Chestertons for themselves and for the vendor of this property whose agents they are, give notice that (i) these particulars do not constitute any part of an offer or contract,(ii) all statements contained within these particulars are made without responsibility on the part of Chestertons or the vendor, (iii) whilst made in good faith, none of the statements contained within these particulars are to be relied upon as a statement or representation of fact, (iv) any intending purchasers must satisfy themselves by inspection or otherwise as to the correctness of each of the statements contained within these particulars, (v) the vendor does not make or give either Chestertons or any person in their employment any authority to make or give representation or warranty whatsoever in relation to this property. Wide angle lenses may be used. ©Copyright Chestertons | Chesterton UK Services Limited | Registered Office 40 Connaught Street, Hyde Park, London W2 2AB Registered Company Number 05334580.