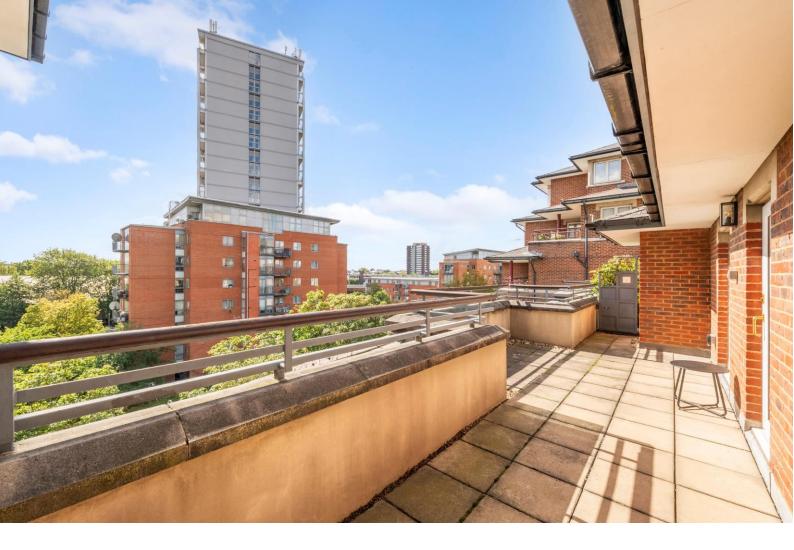

## Lister Lodge

Admiral Walk, W9

Asking Price £1,000,000

A brand newly refurbished four bedroom top floor apartment with private roof terrace.

The property comprises of wide entrance hall, large living space, brand new kitchen, master bedroom with large dressing room and en-suite bathroom, three further double bedrooms served by a family bathroom, private balcony as well as the aforementioned private roof terrace.

Other benefits include underground parking, on site concierge, lift and five memberships to the Harbour Club gym and leisure facilities.

Carlton Gate is situated on Admiral Walk, conveniently located for the shops, cafes & amenities of Little Venice. Transport facilities include both Warwick Avenue (Bakerloo Line) and Royal Oak (Hammersmith & City Line) underground stations and Paddington mainline services providing national & international connections via the Heathrow Express. For motorists, the A40 is easily accessible.