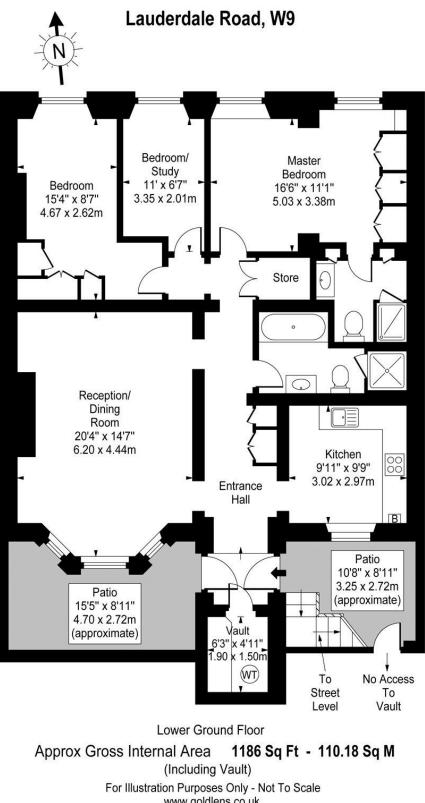

## Lauderdale Road Maide Vale, W9

Asking Price £1,100,000

Occupying the entire lower ground floor of a grand semi-detached period town house, is this spacious lateral apartment situated in a prime location.

The accommodation comprises three bedrooms including a 16'6" master bedroom, two modern bathrooms, separate kitchen/breakfast room, entrance hallway and a delightful 20'4" reception room with feature bay window.

The property also benefits from useful vaults storage and a patio garden.

Lauderdale Road is a quiet one way street and is perfectly located for the amenities of Lauderdale Parade and Clifton Road. Located 0.2 miles from Maida Value Underground (Bakerloo Line) and 0.3 miles from Warwick Avenue (Bakerloo Line).

## Lauderdale Road Maida Vale, W9

- Private entrance
- Two Patio gardens
- Wooden flooring

Tenure: Share of Freehold with a lease of 82 years. Service Charge: £1,936pa including building insurance. Ground Rent: £50 pa Local Authority: Westminster Council Tax Band: F