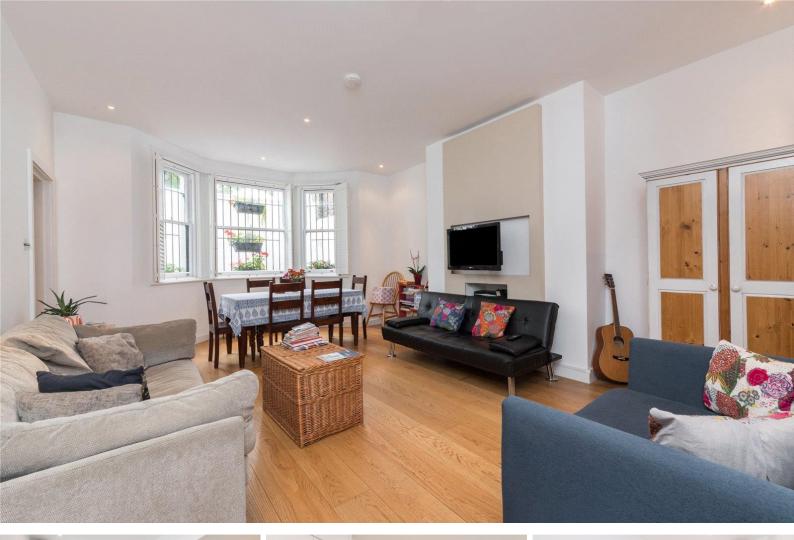

The accommodation comprises three bedrooms including a 16'6" master bedroom, two modern bathrooms, separate kitchen/breakfast room, entrance hallway and a delightful 20'4" reception room with feature bay window.