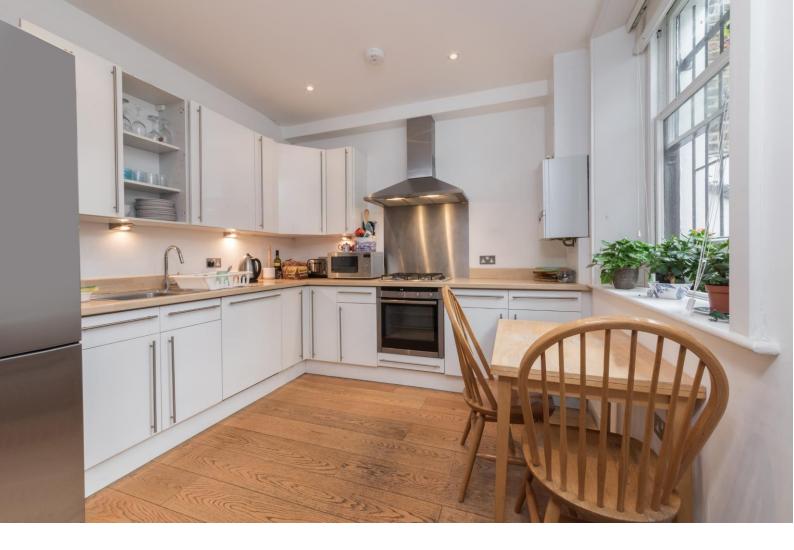

The accommodation comprises three bedrooms including a 16'6" master bedroom, two modern bathrooms, separate kitchen/breakfast room, entrance hallway and a delightful 20'4" reception room with feature bay window.