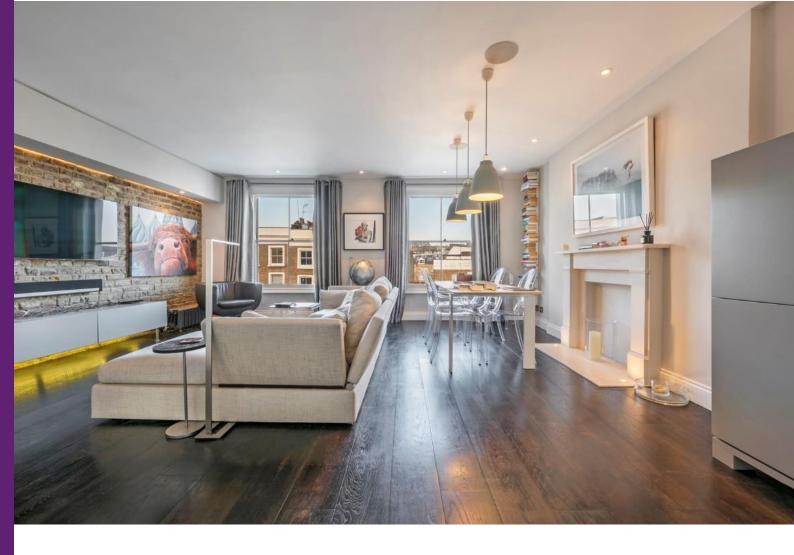

## Warwick Avenue

Little Venice, W9

Offers in excess of £1,150,000

A stunning two bedroom two bathroom apartment with a south facing non-demised terrace situated on the top two floors of a period building.

Meticulously refurbished with an open-plan living space and non-demised terrace on the third floor and two bedrooms, one principal with en-suite and the second bedroom with built in storage on the top floor.

## Warwick Avenue

Little Venice, W9

- Two bedrooms
- Two bathrooms
- South facing non-demised terrace
- Open-plan reception
- Share of freehold

**Tenure:** Share of Freehold with a lease of 87 years remaining.