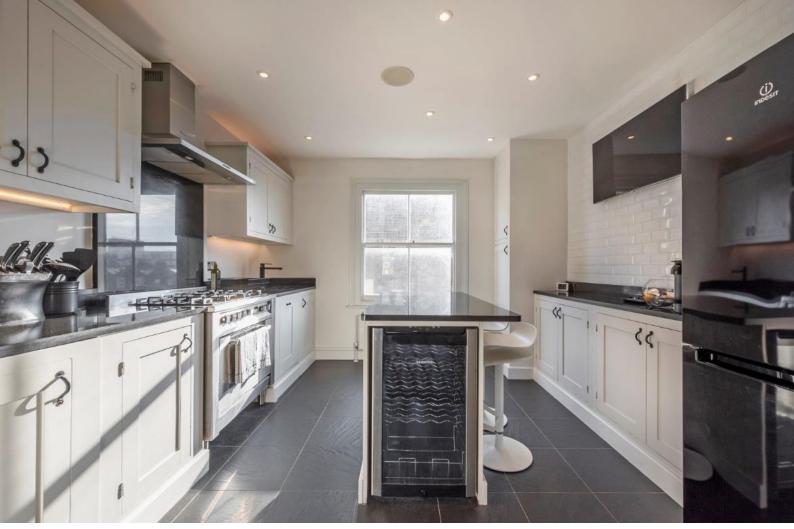

## Warwick Avenue

Little Venice, W9

Offers in excess of £1,150,000

A stunning two bedroom two bathroom apartment with a south facing non-demised terrace situated on the top two floors of a period building.

Meticulously refurbished with an open-plan living space and non-demised terrace on the third floor and two bedrooms, one principal with en-suite and the second bedroom with built in storage on the top floor.

## Warwick Avenue

Little Venice, W9

- Two bedrooms
- Two bathrooms
- South facing non-demised terrace
- Open-plan reception
- Share of freehold

**Tenure:** Share of Freehold with a lease of 87 years remaining.