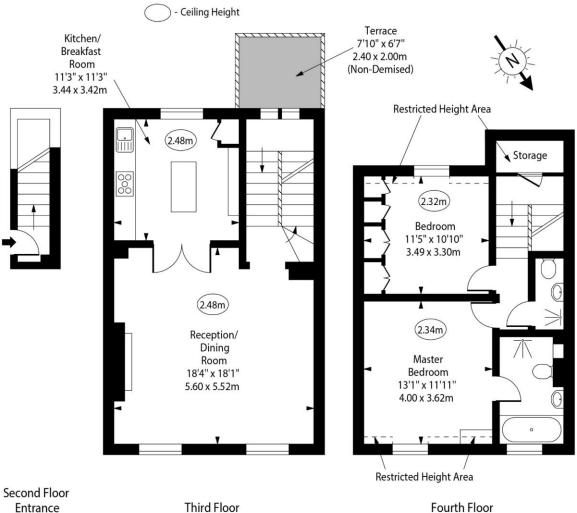

## Warwick Avenue, W9

Third Floor Fourth Floor

> Approx Gross Internal Area 1018 Sq Ft - 94.57 Sq M

1050 Sq Ft - 97.55 Sq M Approx. Floor Area Including Restricted Heights

> For Illustration Purposes Only - Not To Scale www.goldlens.co.uk Ref. No. 017177R