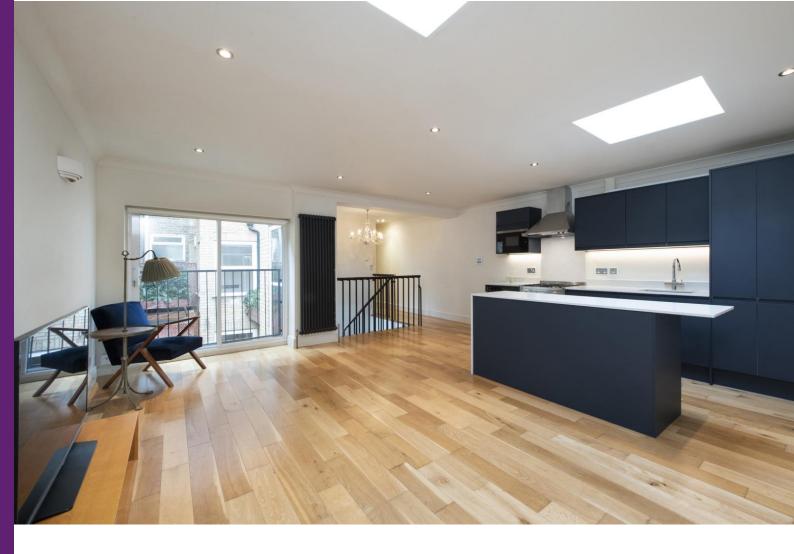

## Shirland Road

London, W9

Asking Price £850,000

Positioned on the ground and lower ground floors of a Victorian building is this spacious, modern and bright three bedroom two bathroom apartment spanning just under 1300 square feet.

Finished to a high standard throughout the accommodation comprises a large open plan kitchen reception room with modern fully fitted kitchen, a master bedroom with plentiful storage and two further double bedrooms all served by two large bathrooms. The apartment further benefits from a very useful utility room, a cloakroom and a charming patio garden.