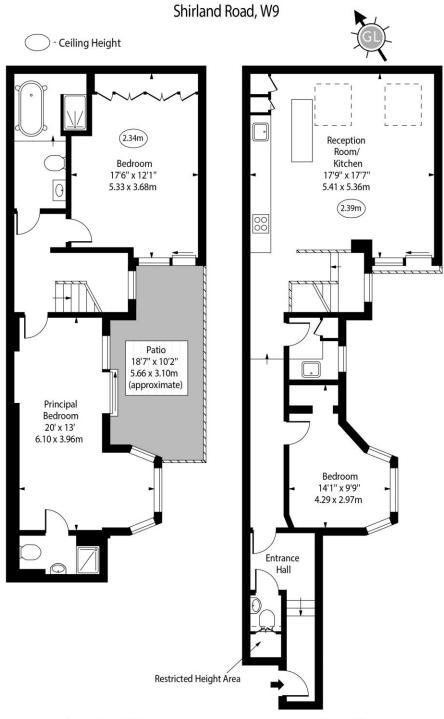

## Chestertons Little Venice Sales

26 Clifton Road Maida Vale London W9 1SX littlevenice@chestertons.co.uk 020 7286 4632 chestertons.co.uk

Lower Ground Floor

**Ground Floor** 

Approx Gross Internal Area

1296 Sq Ft - 120.40 Sq M

Approx. Floor Area Including Restricted Heights

1305 Sq Ft - 121.23 Sq M

For Illustration Purposes Only - Not To Scale www.goldlens.co.uk Ref. No. 023757E