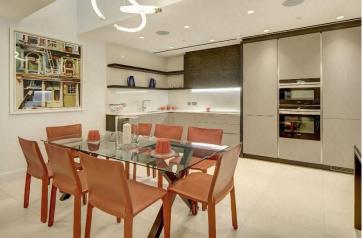

Wilton Mews Belgravia, SW1X

CHESTERTONS

A newly refurbished 3 bedroom freehold house which has been redesigned and finished to a very high standard.

This contemporary style mews house has airconditioning, private garage and an impressive reception room with high ceilings and good natural light.