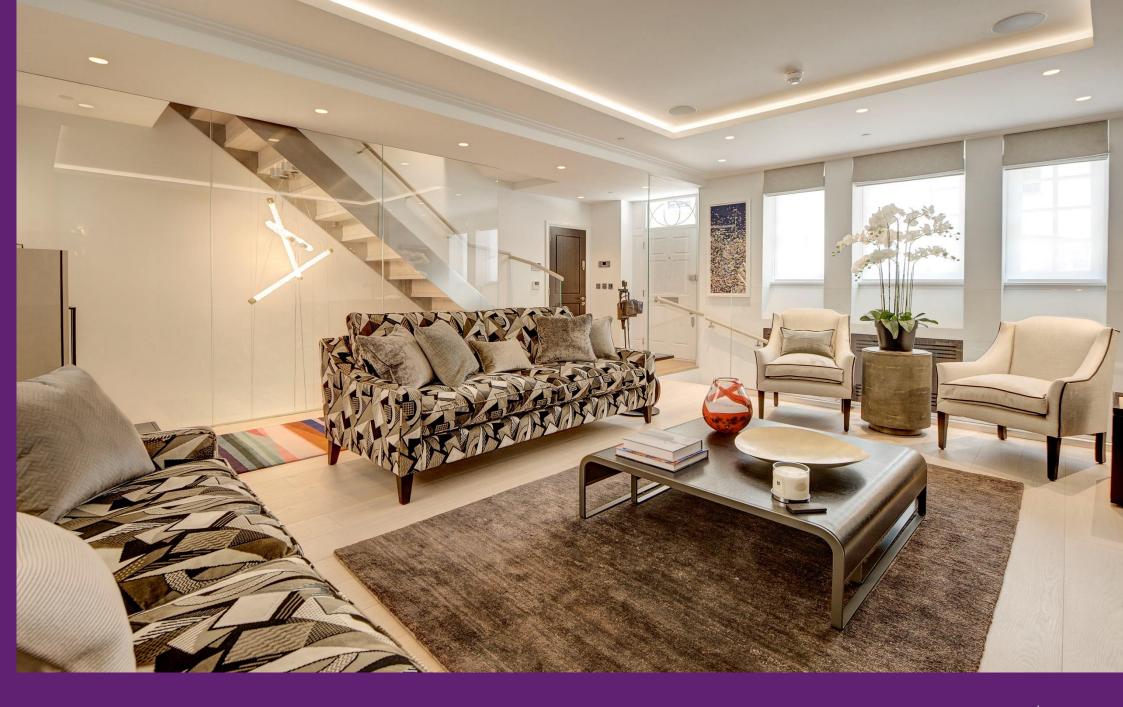

Wilton Mews Belgravia, SW1X

CHESTERTONS

A newly refurbished 3 bedroom freehold house which has been redesigned and finished to a very high standard.

This contemporary style mews house has airconditioning, private garage and an impressive reception room with high ceilings and good natural light.

Wilton Mews is quietly located between Eaton Square and Belgrave Square. The many shopping, transport and restaurants of Sloane Street, Knightsbridge and Brompton Road are but a walk away.

- Newly refurbished
- Good Natural Light
- Garage
- Freehold