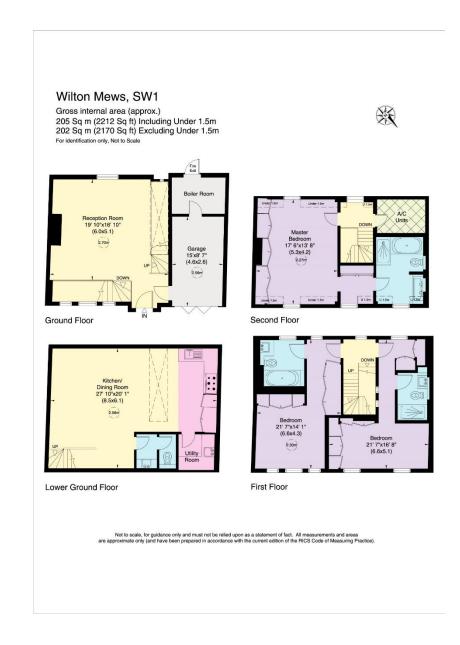

Wilton Mews Belgravia, SW1X

CHESTERTONS

A newly refurbished 3 bedroom freehold house which has been redesigned and finished to a very high standard.

This contemporary style mews house has airconditioning, private garage and an impressive reception room with high ceilings and good natural light.