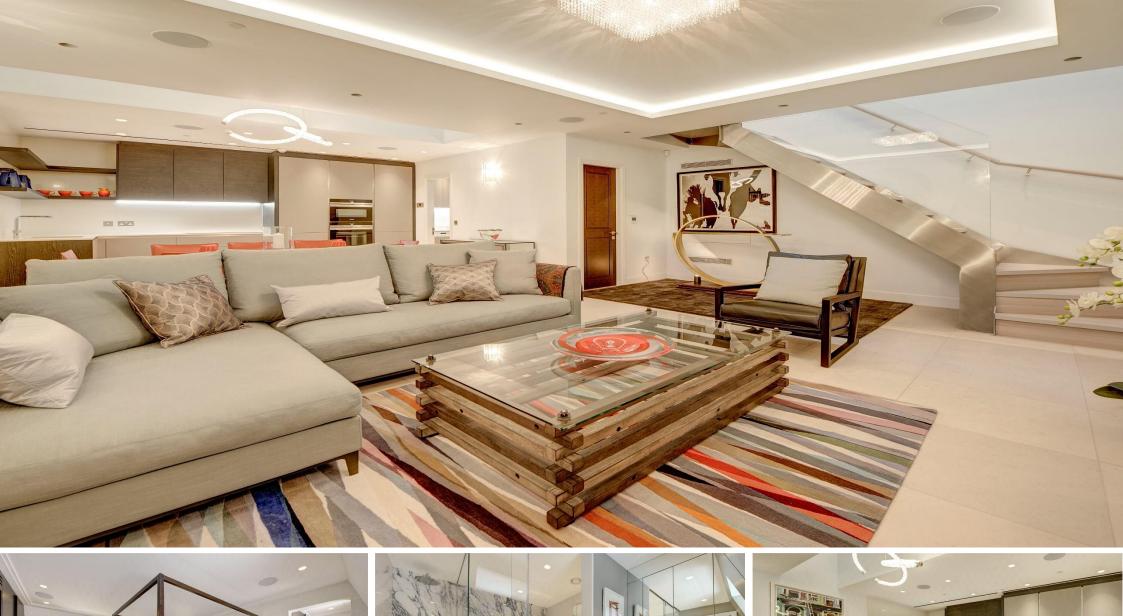

Wilton Mews Belgravia, SW1X

CHESTERTONS

A newly refurbished 3 bedroom freehold house which has been redesigned and finished to a very high standard.

This contemporary style mews house has airconditioning, private garage and an impressive reception room with high ceilings and good natural light.

Wilton Mews is quietly located between Eaton Square and Belgrave Square. The many shopping, transport and restaurants of Sloane Street, Knightsbridge and Brompton Road are but a walk away.

- Newly refurbished
- Good Natural Light
- Garage
- Freehold