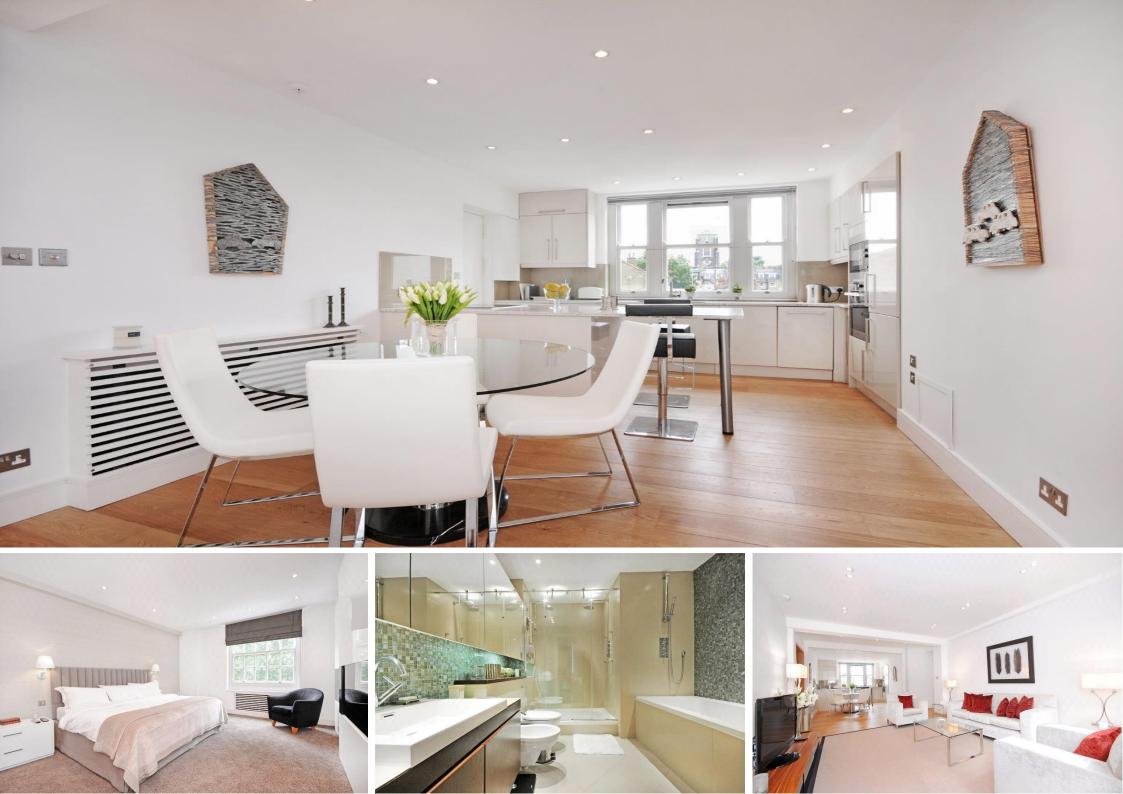

Lowndes Square Knightsbridge, SW1X

An impressive apartment finished to a high standard on the 3rd floor of this smart portered block on Knightsbridge's finest garden square. The flat has lovely views of the Square gardens and benefits from a lift and porter.

- Views over Square gardens
- 2 Bedrooms
- 2 Bathrooms
- 1 Reception
- Porter & Lift

Tenure: Leasehold; approx. 129 years unexpired (expiring June 2149) Service Charge: TBC Ground Rent: TBC £2,550,000 Asking Price