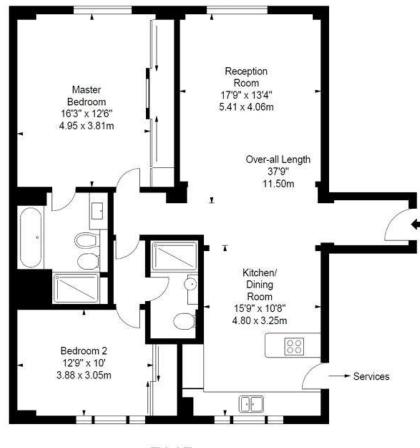

- Views over Square gardens
- 2 Bedrooms
- 2 Bathrooms
- 1 Reception
- Porter & Lift

Tenure: Leasehold; approx. 129 years unexpired (expiring June 2149) Service Charge: TBC Ground Rent: TBC £2,550,000 Asking Price