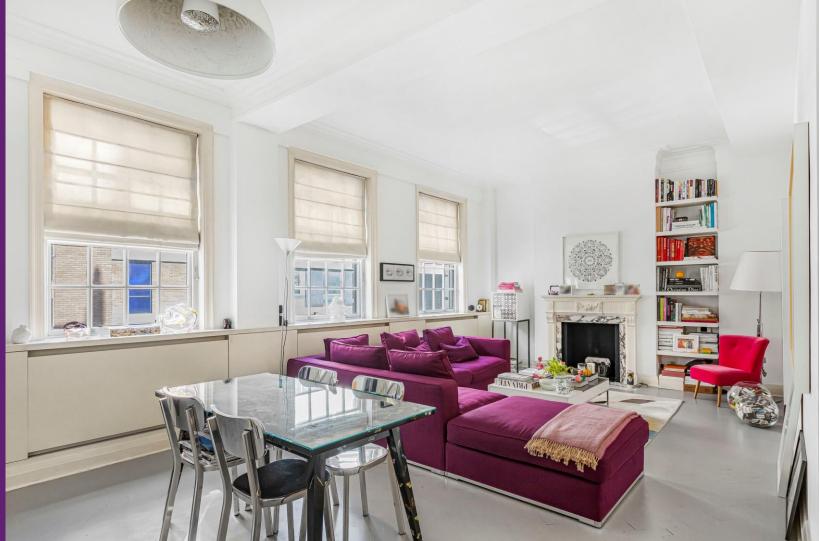

## **Ovington Court**

A bright and well-proportioned 1st floor apartment in good order throughout and boasts a 25' double reception room, 2 bedrooms, bathroom and guest cloakroom. The flat is situated on the eastern side of the building and benefits from a porterage and a lift.

Ovington Court is exceptionally well located on the corner of Ovington Gardens and Brompton Road therefore being close to all the shopping and transport facilities the area has to offer, including Harrods. South Kensington is also close by.