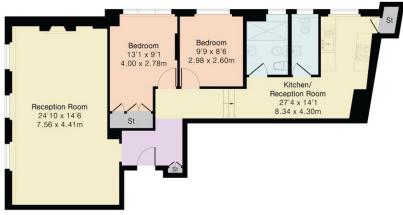

## **Ovington Court**

A bright and well-proportioned 1st floor apartment in good order throughout and boasts a 25' double reception room, 2 bedrooms, bathroom and guest cloakroom. The flat is situated on the eastern side of the building and benefits from a porterage and a lift.

## Approximate Gross Internal Area 913 sq ft - 85 sq m N ✓

Raised Ground Floor

**Tenure:** Leasehold: Expiring 27/05/2075 i.e. approximately 49 years 11 months

**Service Charge:** £25,000 per annum **Ground Rent:** £50 rising to £150