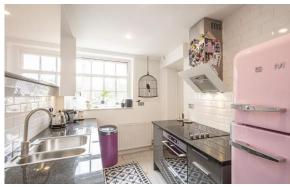

## **Ovington Court**

A bright and well-proportioned 1st floor apartment in good order throughout and boasts a 25' double reception room, 2 bedrooms, bathroom and guest cloakroom. The flat is situated on the eastern side of the building and benefits from a porterage and a lift.