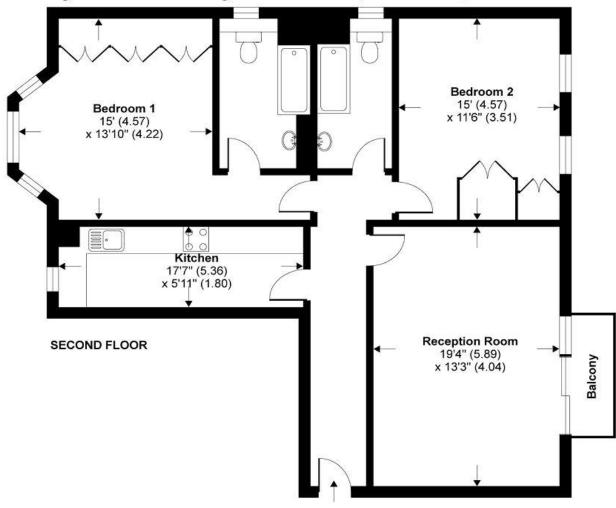

## TOTAL GROSS INTERNAL FLOOR AREA 1028 SQ FT 95.5 SQ METRES

Whilst every attempt has been made to ensure the accuracy of the floor plan contained here, measurements of doors, windows and rooms are approximate and no responsibility is taken for any error, omission or misstatement. These plans are for representation purposes only as defined by RICS Code of Measuring Practice and should be used as such by any prospective purchaser. Specifically no guarantee is given on the total square footage of the property if quoted on this plan. Any figure given is for initial guidance only and should not be relied on as a basis of valuation.