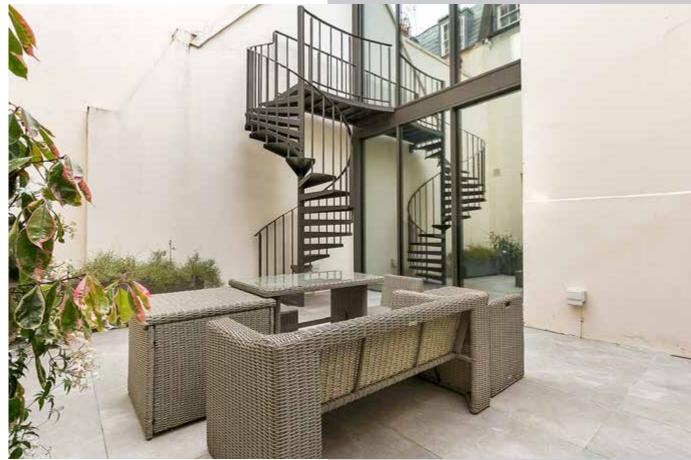

# EATON PLACE BELGRAVIA SW1

An exceptional and meticulously refurbished three-bedroom apartment on Eaton Place, featuring impressive proportions, a large patio garden and air conditioning.

Measuring approximately 3754 sq. ft., the property opens on to a grand entertaining level, boasting a 41ft double reception alongside a modern kitchen with an adjoining glass-framed dining room, complimented by step access to the patio garden.

The lower floor, which is accessible via lift and has its own private entrance, consists of three well-appointed bedrooms with paired bathrooms, including a master bedroom looking out onto both the patio garden and a quiet internal courtyard. Additional to the lower floor is an office, a separate utility room and a central storage area.