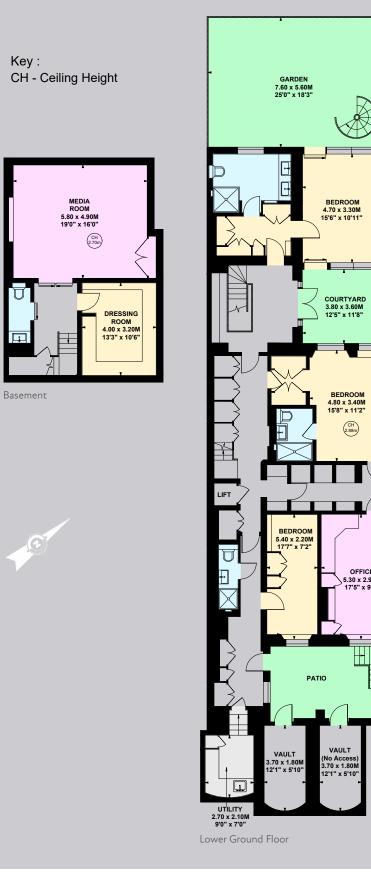

## GROSS INTERNAL AREA (APPROX.)

Basement

Chesterton Global Ltd trading as Chestertons for themselves and for the vendor of this property whose agents they are, give notice that (i) these particulars do not constitute any part of an offer or contract,(ii) all statements contained within these particulars are made without responsibility on the part of Chestertons or the vendor, (iii) whilst made in good faith, none of the statements contained within these particulars are to be relied upon as a statement or representation of fact, (iv) any intending purchasers must satisfy themselves by inspection or otherwise as to the correctness of each of the statements contained within these particulars, (v) the vendor does not make or give either Chestertons or any person in their employment any authority to make or give representation or warranty whatsoever in relation to this property. Wide angle lenses may be used. ©Copyright Chestertons | Chesterton Global Ltd | Registered Office 40 Connaught Street, Hyde Park, London W2 2AB Registered Company Number 05334580.

The lower floor, which is accessible via lift and has its own private entrance, consists of three well-appointed bedrooms with paired bathrooms, including a master bedroom looking out onto both the patio garden and a quiet internal courtyard. Additional to the lower floor is an office, a separate utility room and a central storage area.

Below the bedroom level is a purpose-built cinema/family room with adjoining WC, as well as a large walk-in dressing room to compliment the bedrooms above.