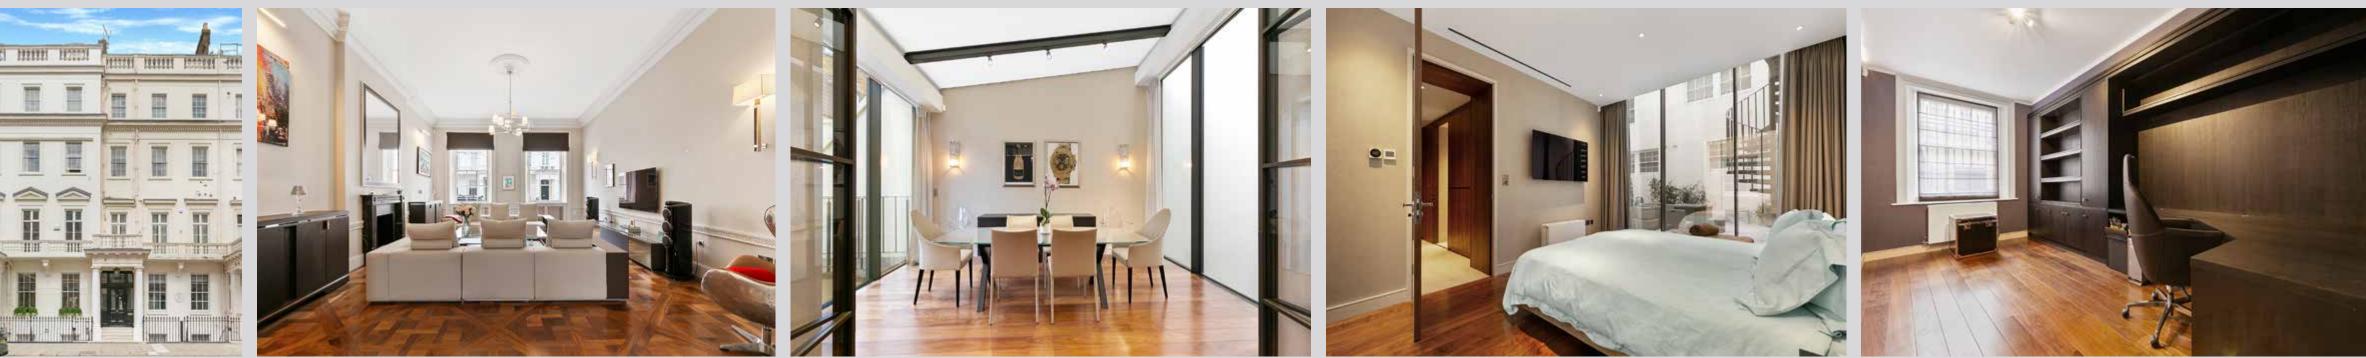

The property is located on the south terrace of Eaton Place, a highly regarded address in the heart of Belgravia, in close proximity to the village atmosphere of Motcomb Street as well as Belgrave Square.

# EATON PLACE BELGRAVIA SW1

An exceptional and meticulously refurbished three-bedroom apartment on Eaton Place, featuring impressive proportions, a large patio garden and air conditioning.

Measuring approximately 3754 sq. ft., the property opens on to a grand entertaining level, boasting a 41ft double reception alongside a modern kitchen with an adjoining glass-framed dining room, complimented by step access to the patio garden.

The lower floor, which is accessible via lift and has its own private entrance, consists of three well-appointed bedrooms with paired bathrooms, including a master bedroom looking out onto both the patio garden and a quiet internal courtyard. Additional to the lower floor is an office, a separate utility room and a central storage area.