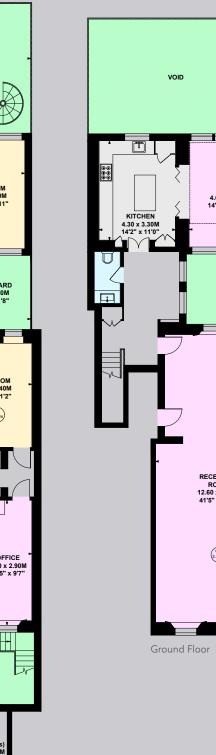

DINING ROOM 4.60 x 3.40M 14'11" x 11'0"

RECEPTION ROOM 12.60 x 5.40M 41'5" x 17'9"

CH 3.88m

BELGRAVIA SW1

# EATON PLACE BELGRAVIA SW1

An exceptional and meticulously refurbished three-bedroom apartment on Eaton Place, featuring impressive proportions, a large patio garden and air conditioning.

Measuring approximately 3754 sq. ft., the property opens on to a grand entertaining level, boasting a 41ft double reception alongside a modern kitchen with an adjoining glass-framed dining room, complimented by step access to the patio garden.