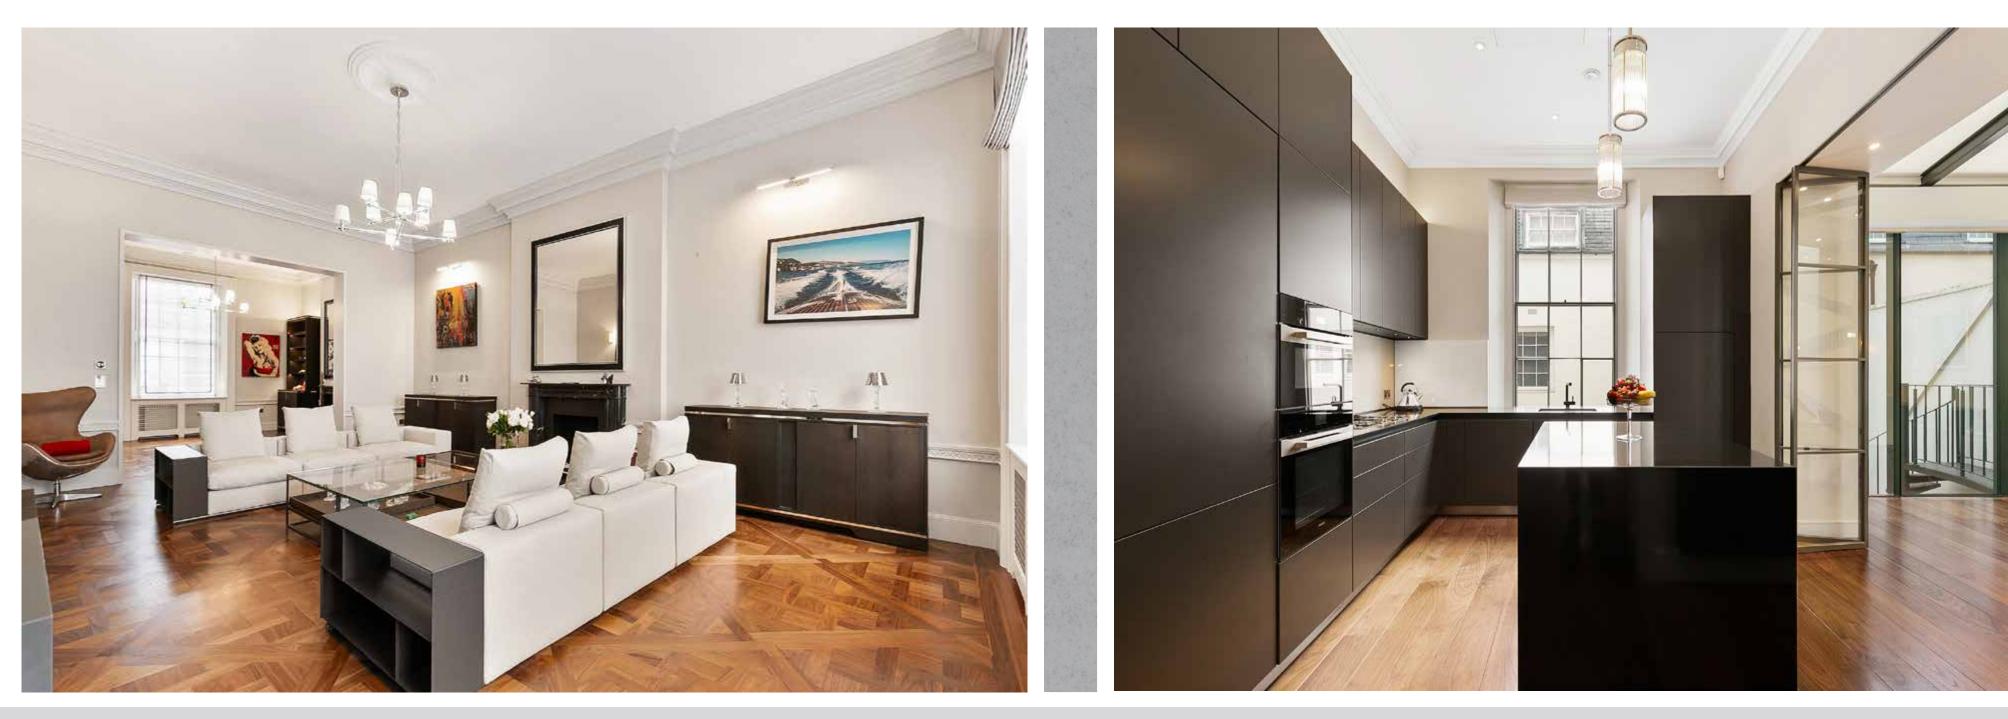

# EATON PLACE BELGRAVIA SW1

An exceptional and meticulously refurbished three-bedroom apartment on Eaton Place, featuring impressive proportions, a large patio garden and air conditioning.

Measuring approximately 3754 sq. ft., the property opens on to a grand entertaining level, boasting a 41ft double reception alongside a modern kitchen with an adjoining glass-framed dining room, complimented by step access to the patio garden.