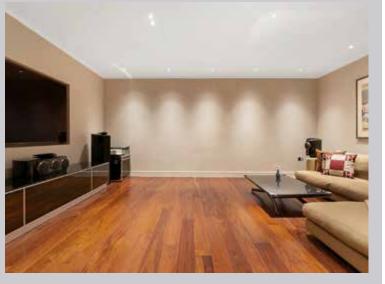

# EATON PLACE BELGRAVIA SW1

An exceptional and meticulously refurbished three-bedroom apartment on Eaton Place, featuring impressive proportions, a large patio garden and air conditioning.

Measuring approximately 3754 sq. ft., the property opens on to a grand entertaining level, boasting a 41ft double reception alongside a modern kitchen with an adjoining glass-framed dining room, complimented by step access to the patio garden.