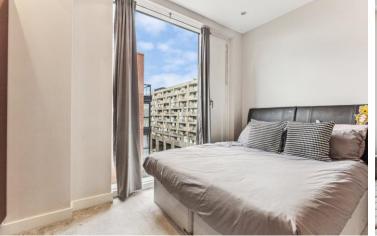

There is an open plan kitchen and integrated appliances, guest cloakroom, comfort cooling, wood flooring, a large range of fitted wardrobes bedroom. Floor to ceiling windows in the living-room allow for the flat to exploit its west facing aspect to the greatest extent. The development provides residents with a 24 hour concierge service and there is a leisure suite with a well-equipped gym with spa facilities.