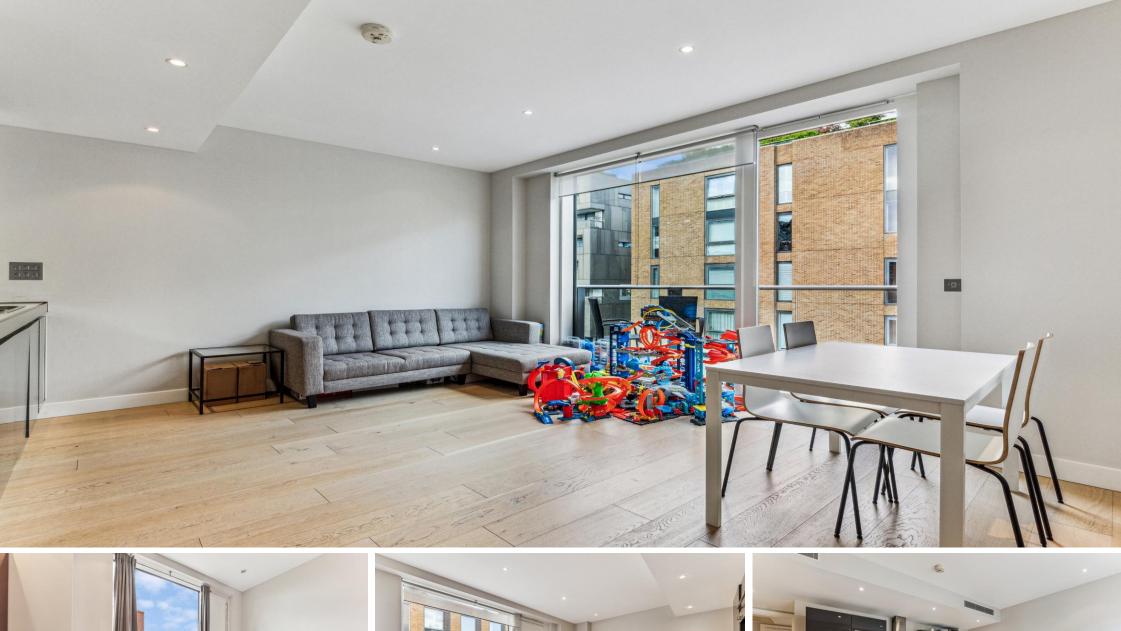

There is an open plan kitchen and integrated appliances, guest cloakroom, comfort cooling, wood flooring, a large range of fitted wardrobes bedroom. Floor to ceiling windows in the living-room allow for the flat to exploit its west facing aspect to the greatest extent. The development provides residents with a 24 hour concierge service and there is a leisure suite with a well-equipped gym with spa facilities.