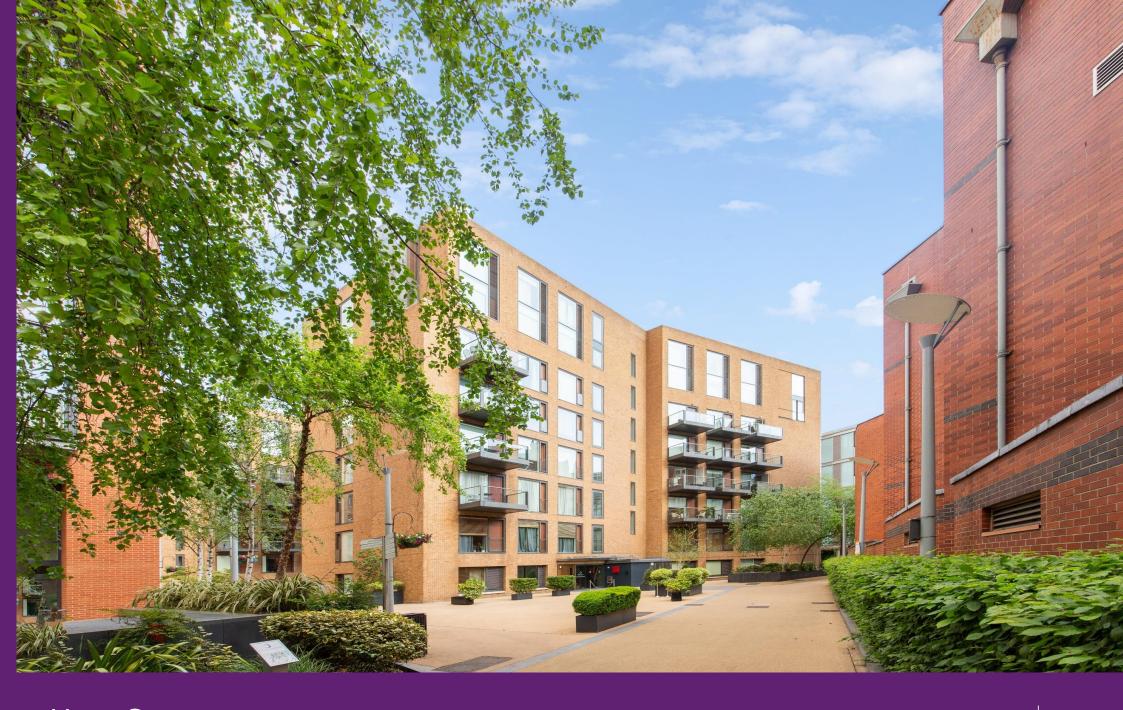

Hirst Court 20 Gatliff Road, SW1W

CHESTERTONS

Situated within a riverside development with porter, this smart two-bedroom two en-suite bathroom that offers Lift access and a contemporary living and entertaining space with modern fixtures and fittings throughout. Grosvenor Water side is ideally located for a collection of pavement lined cafes, galleries and local conveniences along Pimlico Road which leads into Sloane Square for a more extensive range of upmarket designer retailers and restaurants.