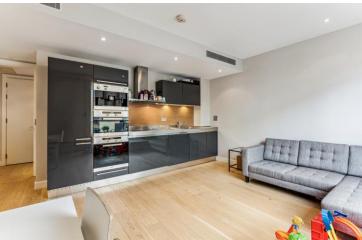

There is an open plan kitchen and integrated appliances, guest cloakroom, comfort cooling, wood flooring, a large range of fitted wardrobes bedroom. Floor to ceiling windows in the living-room allow for the flat to exploit its west facing aspect to the greatest extent. The development provides residents with a 24 hour concierge service and there is a leisure suite with a well-equipped gym with spa facilities.