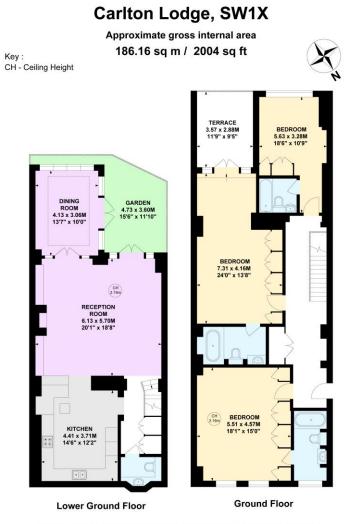

Set within a prestigious portered block in a distinguished period building, the maisonette is welllit and thoughtfully decorated. Its interior features three spacious bedrooms, each with its own en-suite bathroom, creating both privacy and comfort. The principal suite stands out, offering a terrace with views of the garden and conservatory—a rare retreat in such a vibrant district.

- 3 bedrooms
- 3 bathrooms
- Porter
- Roof Terrace
- Period

Asking Price £3,450,000

Tenure: Leasehold 939 years 2 months (expiring 23/06/2964) Service Charge: £14,450 per annum Ground Rent: Peppercorn Local Authority: Kensington and Chelsea Council Tax Band: H