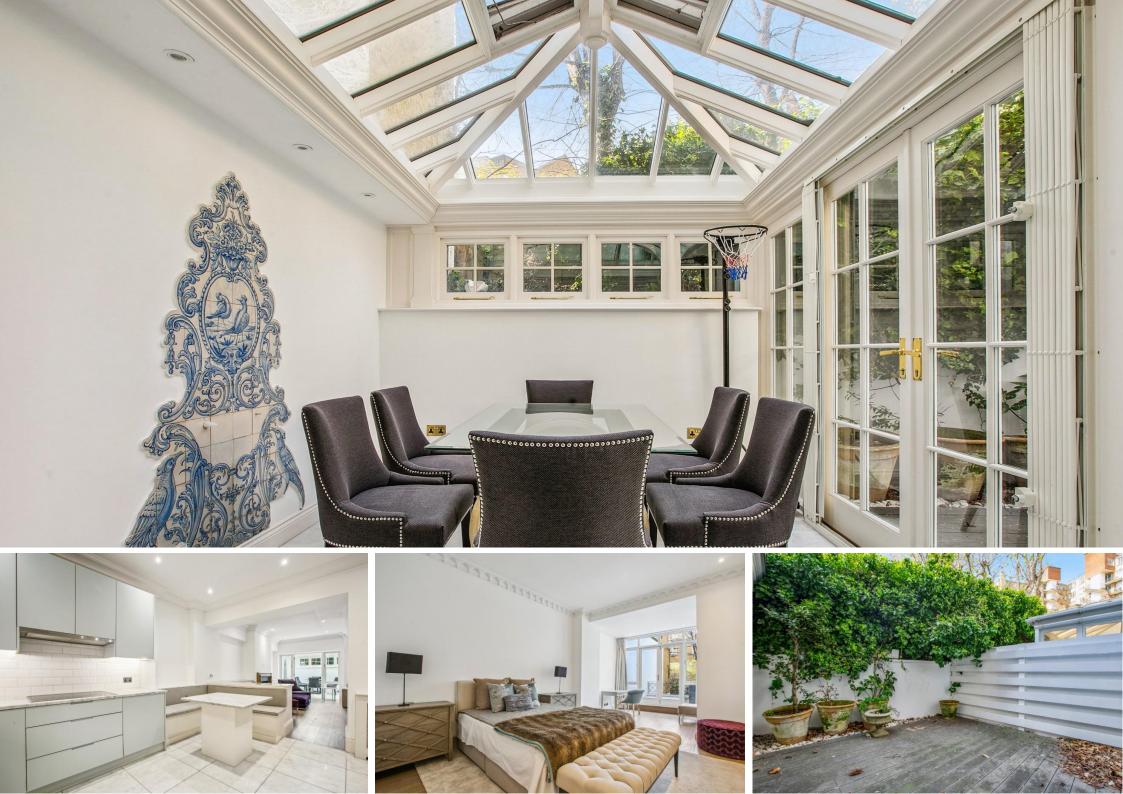

Set within a prestigious portered block in a distinguished period building, the maisonette is welllit and thoughtfully decorated. Its interior features three spacious bedrooms, each with its own en-suite bathroom, creating both privacy and comfort. The principal suite stands out, offering a terrace with views of the garden and conservatory—a rare retreat in such a vibrant district.

The expansive open-plan living and reception areas, paired with a seamless flow of light, make it an inviting space for both intimate living and entertaining. Whether as a family home or a valuable addition to a property portfolio, this residence provides an opportunity for a refined lifestyle in one of London's most esteemed locations.