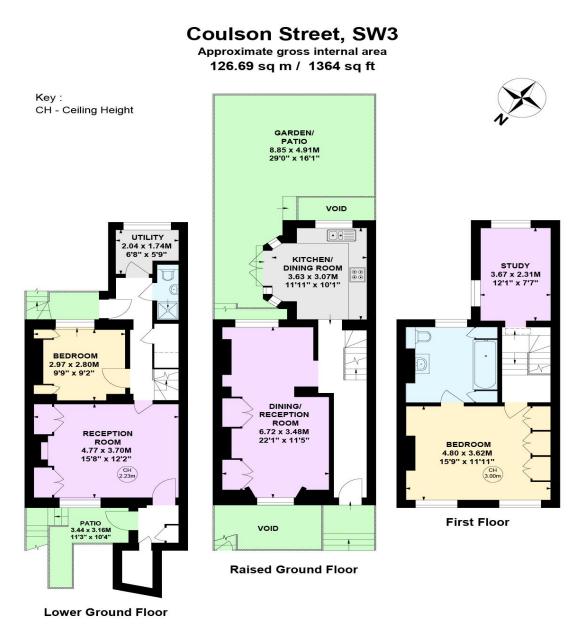

The interior has very attractive and wellproportioned accommodation, which comprises of: reception room, kitchen on the ground floor with direct access to the private south facing garden, Principal bedroom and second bedroom with a bathroom on the first floor and further bedroom and reception room served by an additional bathroom on the lower ground floor. The house also benefits from air conditioning in the Principal bedroom and an acclaimed garden that had previously won over four Chelsea in Bloom festival.

## Chestertons Knightsbridge & Belgravia Sales

31 Lowndes St Knightsbridge London SW1X 9HX knightsbridge@chestertons.co.uk 020 7235 8090

Not to scale, for guidance only and must not be relied upon as a statement of fact. All measurements and areas are approximate only