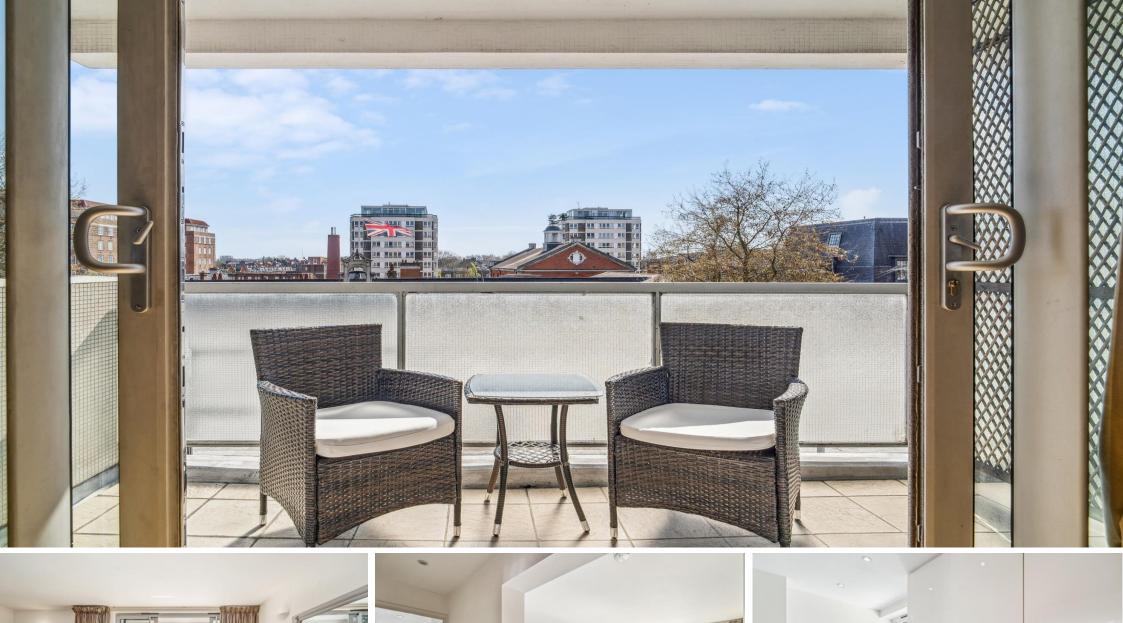

Daska House 234 Kings Road, SW3

CHESTERTONS

This charming and ideal bolthole situated on the first floor, boasts an abundance of natural light, wooden floors, well-proportioned living space and a very private south facing terrace with unobstructed views.

- South Facing Balcony
- First Floor
- Close to amenities
- One Bedroom
- One Bathroom

Asking Price £695,000

**Tenure:** Leasehold 135 years 7 months

Service Charge: £5,367.86 Ground Rent: £75.00

Local Authority: Kensington and Chelsea