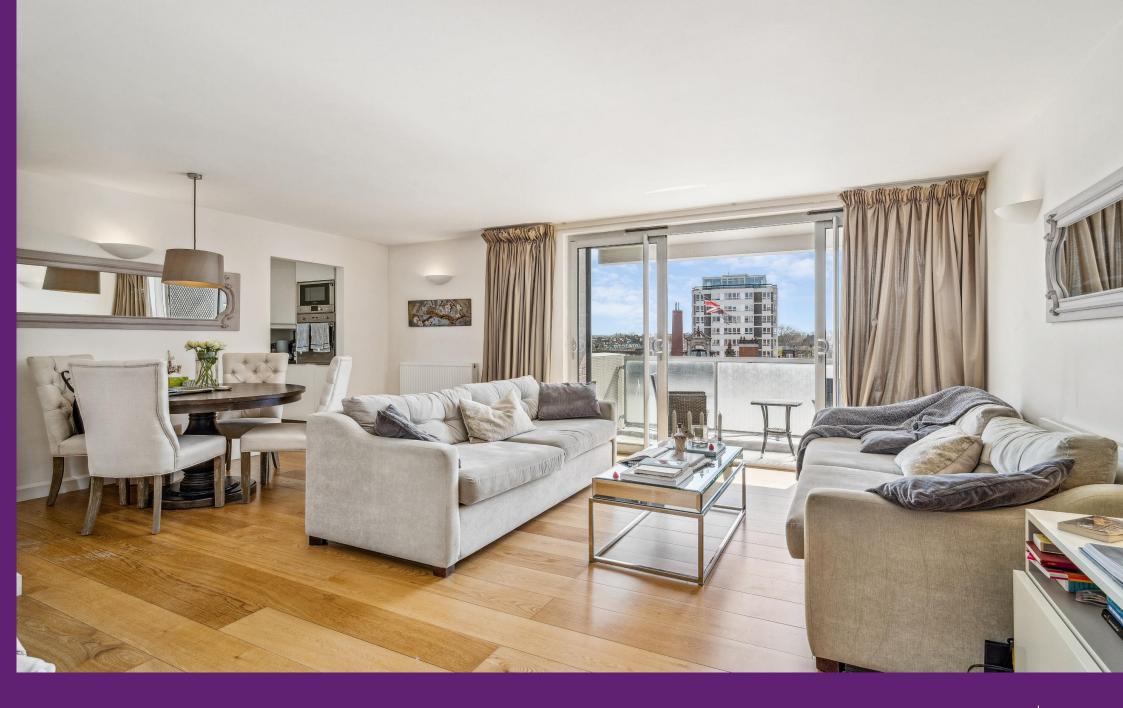

Daska House 234 Kings Road, SW3

CHESTERTONS

This charming and ideal bolthole situated on the first floor, boasts an abundance of natural light, wooden floors, well-proportioned living space and a very private south facing terrace with unobstructed views.

Daska house is situated in the heart of Chelsea on the corner of Sydney Street and the Kings Road offering unrivalled access to many of the amenities Chelsea has to offer including Chelsea Green, around the corner, and the quiet St. Luke's Gardens. The property further benefits from a concierge and a lift. The apartment is also within walking distance of Sloane Square and South Kensington making it an ideal spot for a pied a terre.

- South Facing Balcony
- First Floor
- Close to amenities
- One Bedroom
- One Bathroom

Asking Price £695,000

**Tenure:** Leasehold 135 years 7 months

Service Charge: £5,367.86 Ground Rent: £75.00

Local Authority: Kensington and Chelsea