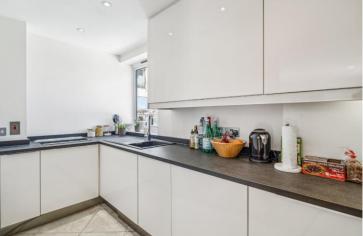

Daska House 234 Kings Road, SW3

CHESTERTONS

This charming and ideal bolthole situated on the first floor, boasts an abundance of natural light, wooden floors, well-proportioned living space and a very private south facing terrace with unobstructed views.