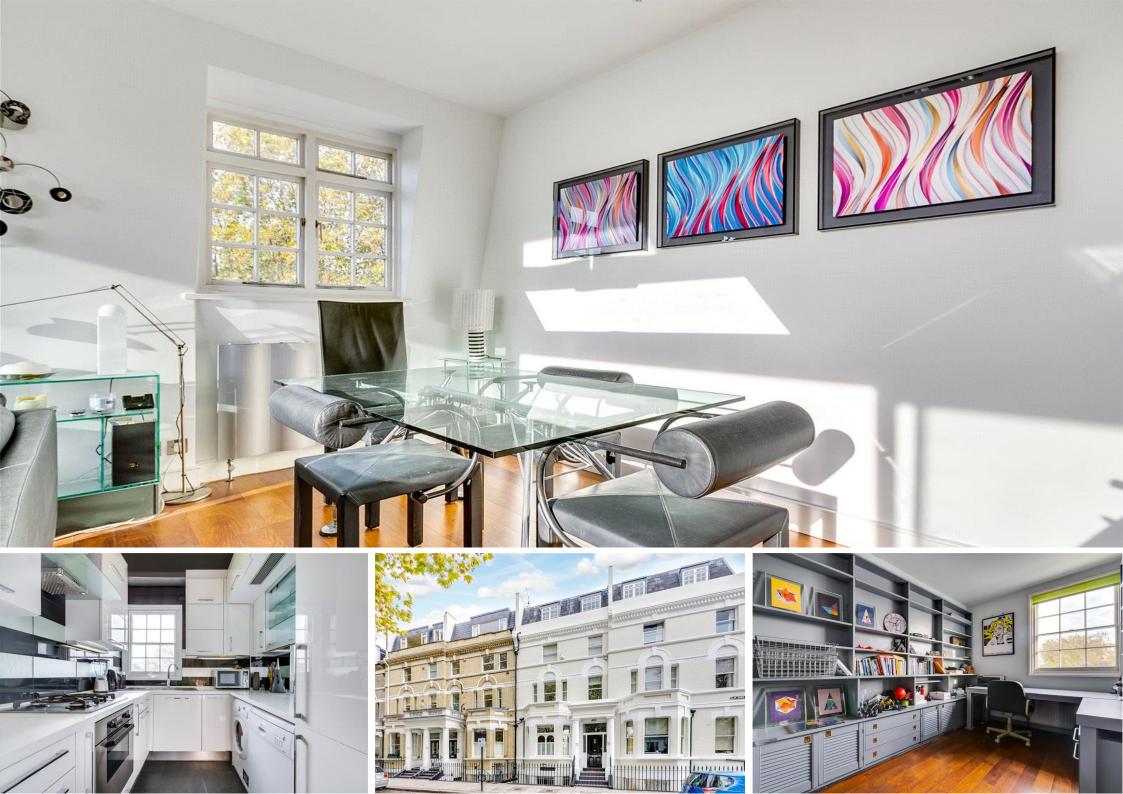

Elm Park Road Chelsea, SW3

This stunning apartment has been recently renovated to a very high standard boasting Brazilian walnut floors, double sliding doors on a west facing terrace, separate kitchen with feeding hatch to the reception to create a semi-open plan living space.

The apartment further comprises a fully tiled bathroom with bathtub and stand-in shower, master bedroom with sliding door mirror wardrobe and second bedroom/study.

Elm Park Road is a very popular location due to its proximity to Kings Road, Old Brompton Road and Fulham Road with popular restaurants, bars and boutiques