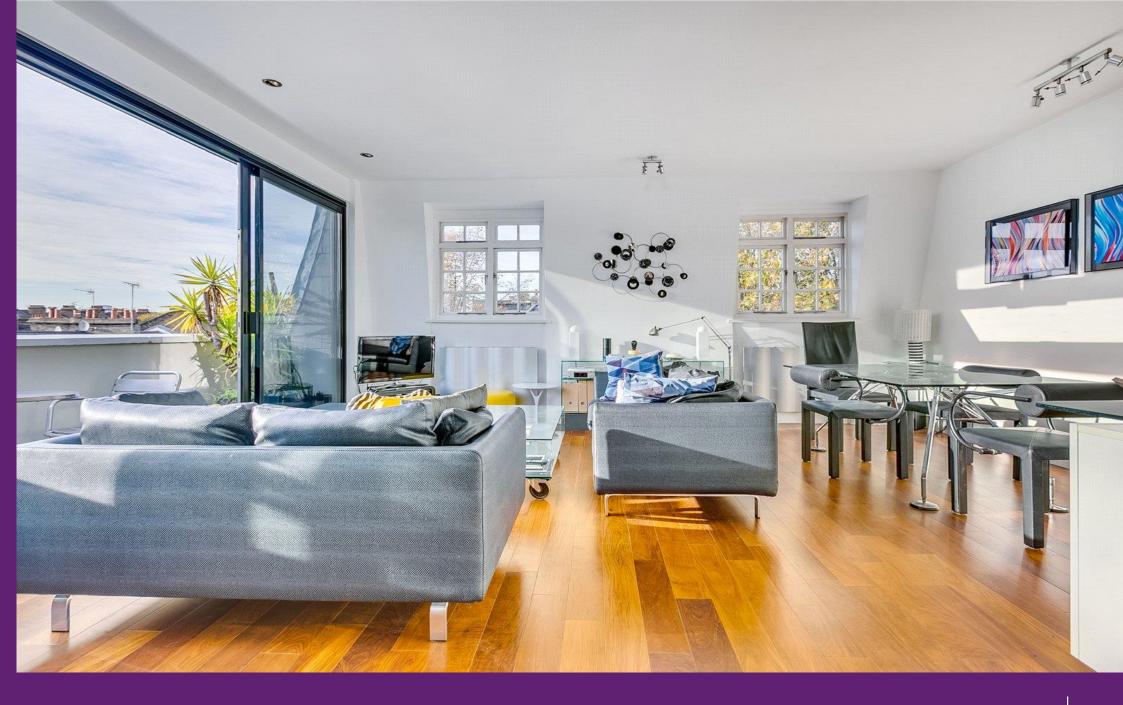

Elm Park Road Chelsea, SW3

This stunning apartment has been recently renovated to a very high standard boasting Brazilian walnut floors, double sliding doors on a west facing terrace, separate kitchen with feeding hatch to the reception to create a semi-open plan living space.

- Two bedrooms
- Recently renovated throughout
- Private west facing terrace
- Only moments away from Kings Road
- Wooden Floors throughout
- Top Floor Flat

Tenure: Leasehold 116 years (expiring 21/12/2141) Service Charge: £1,428 per annum Ground Rent: Peppercorn Local Authority: Royal Borough of Kensington & Chelsea Council Tax Band: G