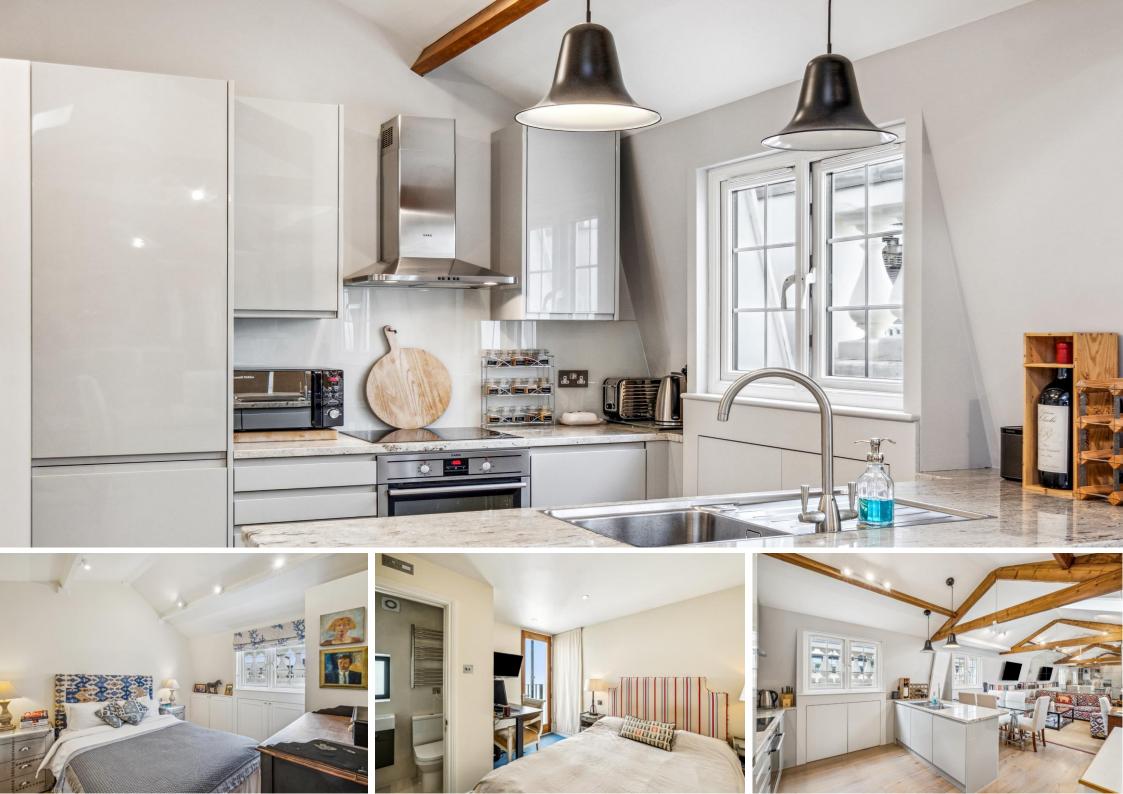

Meticulously refurbished by the current owner, the apartment seamlessly blends modern finishes with classic architectural features. The main flat comprises a generously proportioned double bedroom, a stylishly appointed reception room, and a bespoke kitchen with high-quality fittings. The interiors have been thoughtfully designed to maximise natural light and functionality, creating a warm and welcoming atmosphere ideal for both relaxing and entertaining.

A particularly rare and desirable feature of this property is the separate studio space, accessed via the half-landing of the communal staircase. This self-contained room offers tremendous versatility - currently set up as a second bedroom with en suite bathroom, but equally ideal as a home office, art studio, or additional storage - and is a highly attractive asset in central London living.