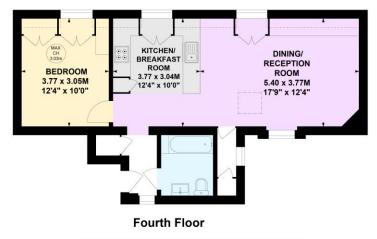

## Chesham Street, SW1X

Approximate gross internal area 67.45 sq m / 726 sq ft

Key : CH - Ceiling Height

Third Floor Half Landing

Fifth Floor

Not to scale, for guidance only and must not be relied upon as a statement of fact. All measurements and areas are approximate only