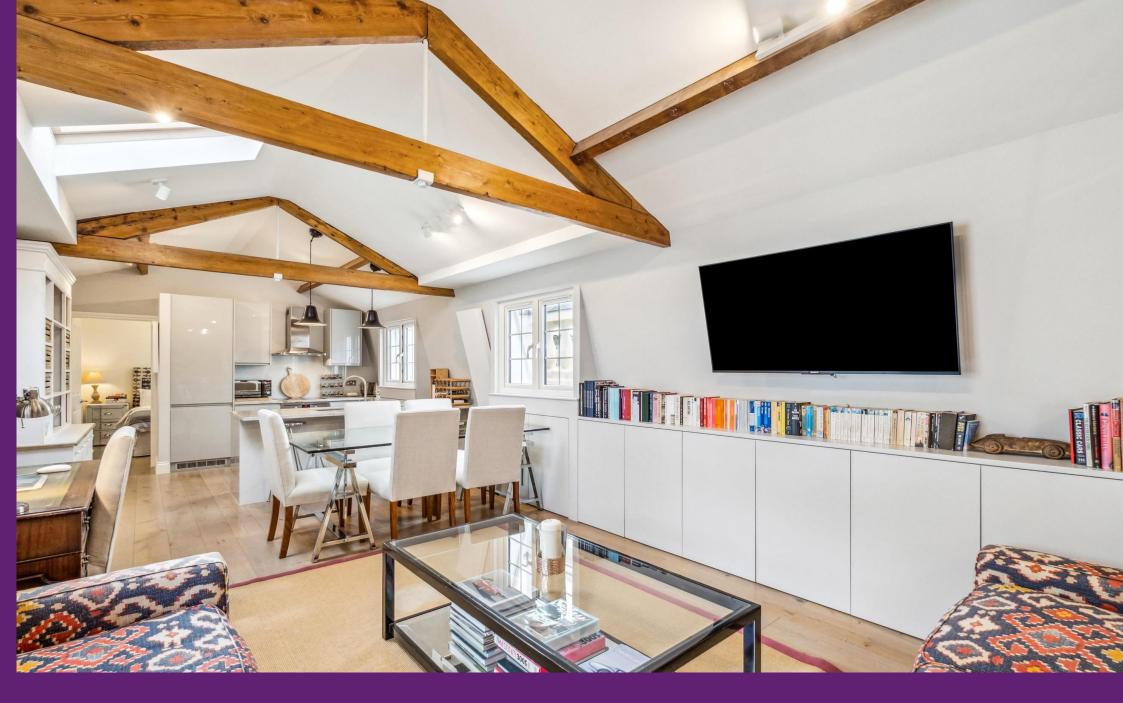

Chesham Street Belgravia, SW1X

A beautifully presented top floor flat situated within an elegant period building in one of London's most prestigious postcodes. This exceptional property boasts charming, vaulted ceilings throughout, enhancing the sense of space and character.

Meticulously refurbished by the current owner, the apartment seamlessly blends modern finishes with classic architectural features. The main flat comprises a generously proportioned double bedroom, a stylishly appointed reception room, and a bespoke kitchen with high-quality fittings. The interiors have been thoughtfully designed to maximise natural light and functionality, creating a warm and welcoming atmosphere ideal for both relaxing and entertaining.