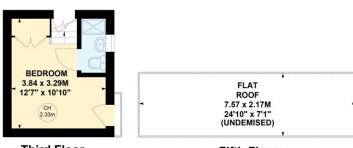

## Chesham Street, SW1X

Approximate gross internal area 67.45 sq m / 726 sq ft

Key : CH - Ceiling Height

Third Floor Half Landing

Fifth Floor

Not to scale, for guidance only and must not be relied upon as a statement of fact. All measurements and areas are approximate only