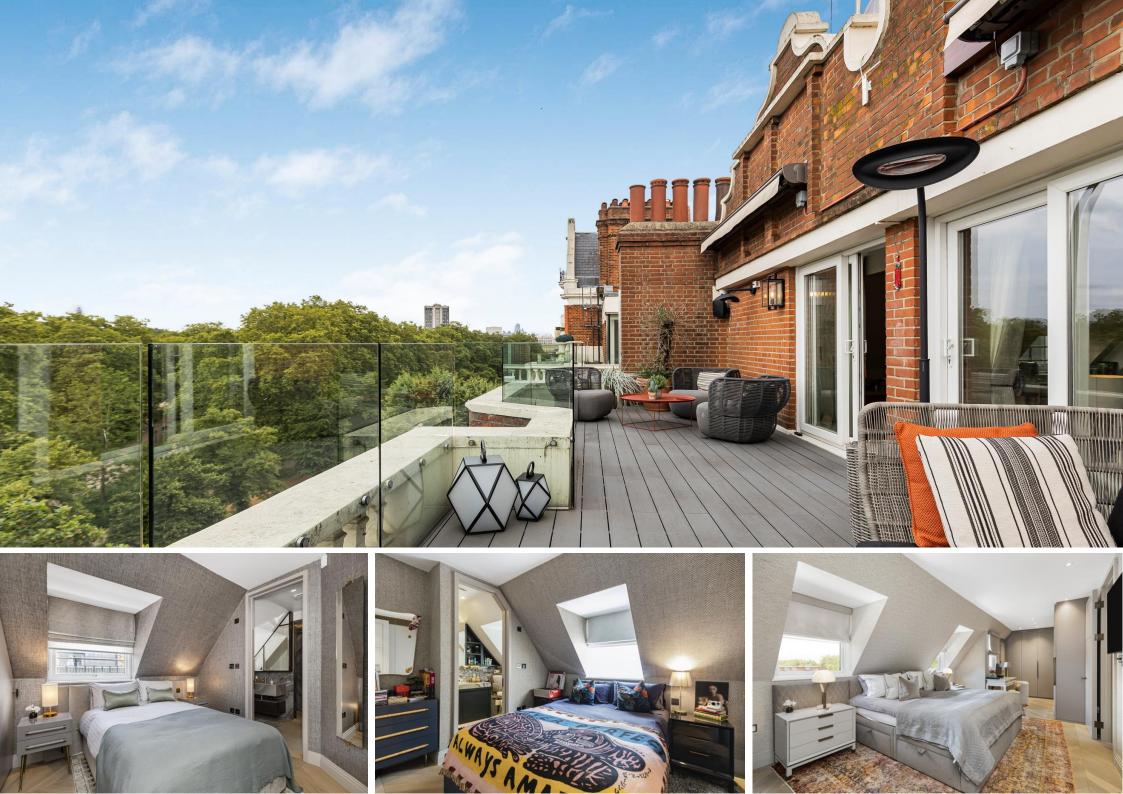

The apartment is situated on the top floor (with lift) of this exclusive, period mansion block with 24hr porterage in the heart of Knightsbridge and has recently undergone a full refurbishment programme, utilising the highest quality materials and marble throughout. Accommodation is generously proportioned and comprises three double bedroom suites, a guest cloakroom and a very large open-plan entertaining room leading directly onto the terrace.

## Albert Gate Court 124 Knightsbridge, SW1X

CHESTERTONS

A newly refurbished three bedroom penthouse apartment, featuring a wonderful roof terrace, 24 hour porterage and exceptional views over Hyde Park.