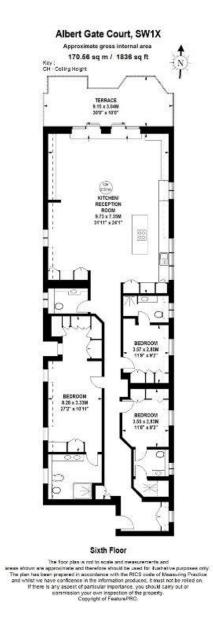

The apartment is situated on the top floor (with lift) of this exclusive, period mansion block with 24hr porterage in the heart of Knightsbridge and has recently undergone a full refurbishment programme, utilising the highest quality materials and marble throughout. Accommodation is generously proportioned and comprises three double bedroom suites, a guest cloakroom and a very large open-plan entertaining room leading directly onto the terrace.

- Penthouse Apartment
- Views of Hyde Park
- Newly Refurbished
- 24 Hr Porterage
- 3 Bedrooms
- 4 Bathrooms

Tenure: Leasehold 139 years Service Charge: £22,800 Ground Rent: Peppercorn Local Authority: City of Westminster Council Tax Band: H