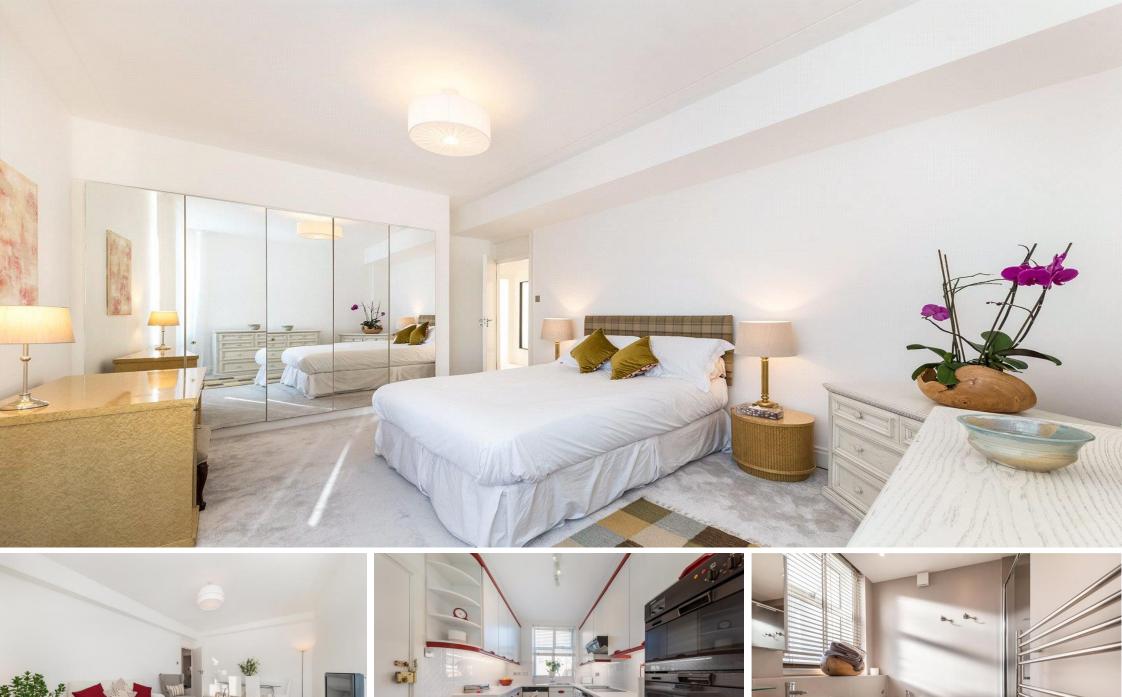

Lowndes Square Knightsbridge, SW1X

A bright 1st floor apartment of circa 798 sq ft with lift and day porter, located on one of London's most prestigious garden squares. The property is presented in good order and benefits from a spacious reception/dining room, two bedrooms and two bathrooms.