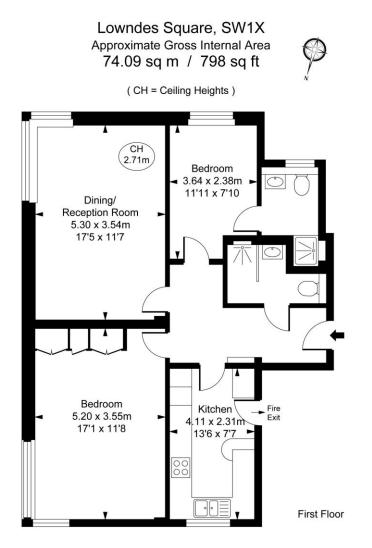

Lowndes Square Knightsbridge, SW1X

A bright 1st floor apartment of circa 798 sq ft with lift and day porter, located on one of London's most prestigious garden squares. The property is presented in good order and benefits from a spacious reception/dining room, two bedrooms and two bathrooms.

## Chestertons Knightsbridge & Belgravia Sales

31 Lowndes St Knightsbridge London SW1X 9HX knightsbridge@chestertons.co.uk 020 7235 8090

This plan is not to scale. It is for guidance and not for valuation purposes. All measurements and areas are approximate only, and have been prepared in accordance with the current edition of the RICS Code of Measuring Practice. © Furbam Performance