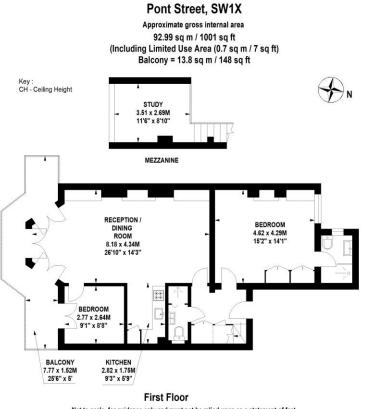

French doors open onto a private south facing balcony, allowing for an abundance of natural light to flow throughout. In excess of 1,000 sqft of living space, this luxurious property features a fully fitted kitchen with modern appliances, a south-facing reception room with three floor-to-ceiling windows and access to the balcony, a large double bedroom with fitted wardrobe space and en suite bathroom, a second bedroom, additional second shower room and a mezzanine study area. The apartment further benefits from remote controlled gas fires in reception room and principle bedroom as well as underfloor heating throughout.

## Chestertons Knightsbridge & Belgravia Sales

31 Lowndes St Knightsbridge London SW1X 9HX knightsbridge@chestertons.co.uk 020 7235 8090

Not to scale, for guidance only and must not be relied upon as a statement of fact. All measurements and areas are approximate only