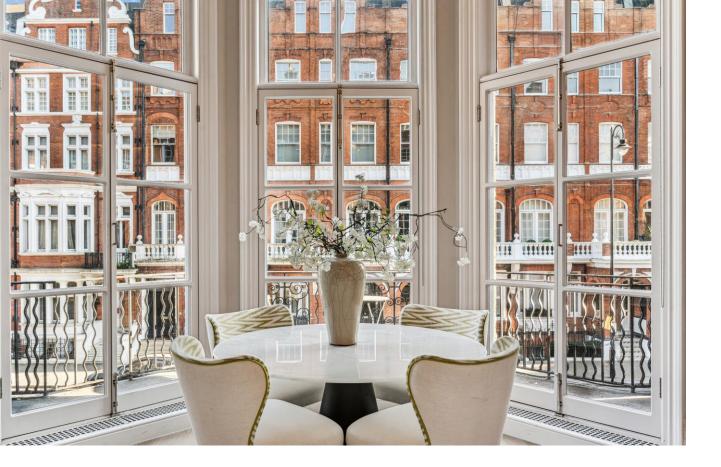

French doors open onto a private south facing balcony, allowing for an abundance of natural light to flow throughout. In excess of 1,000 sqft of living space, this luxurious property features a fully fitted kitchen with modern appliances, a south-facing reception room with three floor-to-ceiling windows and access to the balcony, a large double bedroom with fitted wardrobe space and en suite bathroom, a second bedroom, additional second shower room and a mezzanine study area. The apartment further benefits from remote controlled gas fires in reception room and principle bedroom as well as underfloor heating throughout.