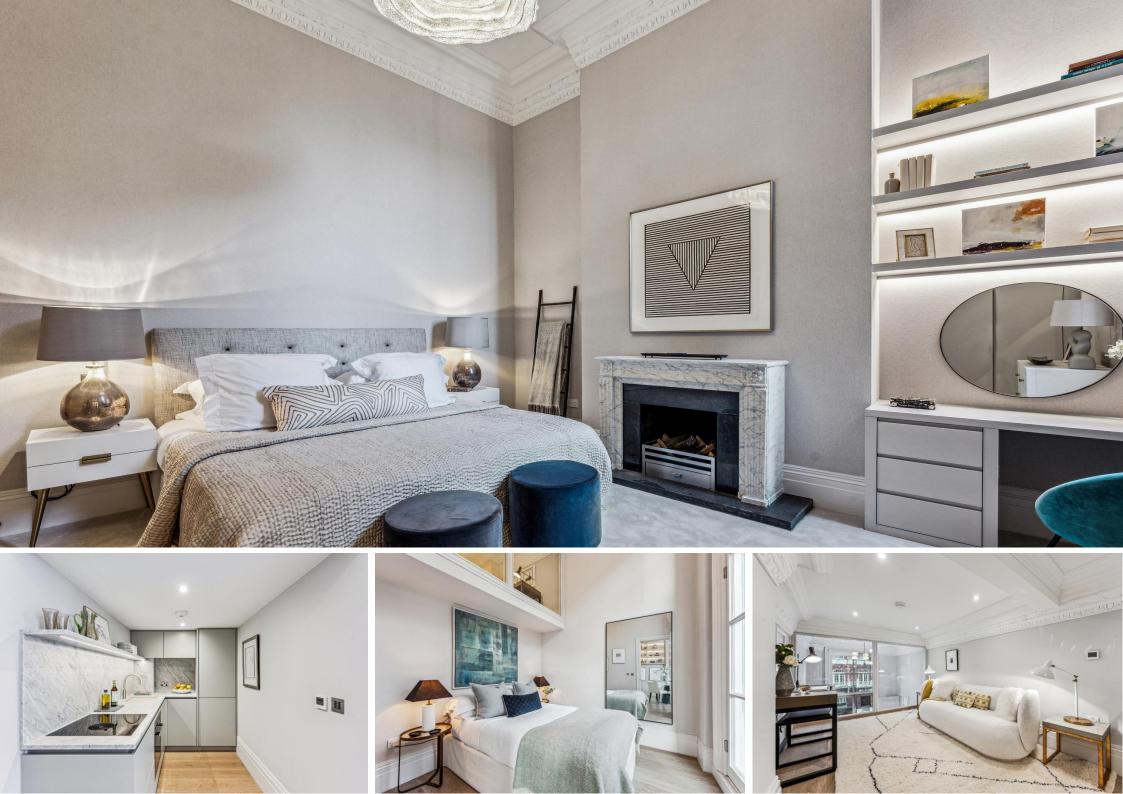

French doors open onto a private south facing balcony, allowing for an abundance of natural light to flow throughout. In excess of 1,000 sqft of living space, this luxurious property features a fully fitted kitchen with modern appliances, a south-facing reception room with three floor-to-ceiling windows and access to the balcony, a large double bedroom with fitted wardrobe space and en suite bathroom, a second bedroom, additional second shower room and a mezzanine study area. The apartment further benefits from remote controlled gas fires in reception room and principle bedroom as well as underfloor heating throughout.

- Grade II listed
- Modern kitchen
- South facing balcony
- Main bedroom with en suite
- Mezzanine living space
- Freehold in process of purchase

Asking Price £2,500,000

Tenure: Leasehold 163 years 11 months (expiring 24/03/2189) (to be sold with benefit of a share of freehold)
Service Charge: £6,894.56 per annum
Ground Rent: Peppercorn
Local Authority: Kensington and Chelsea
Council Tax Band: H