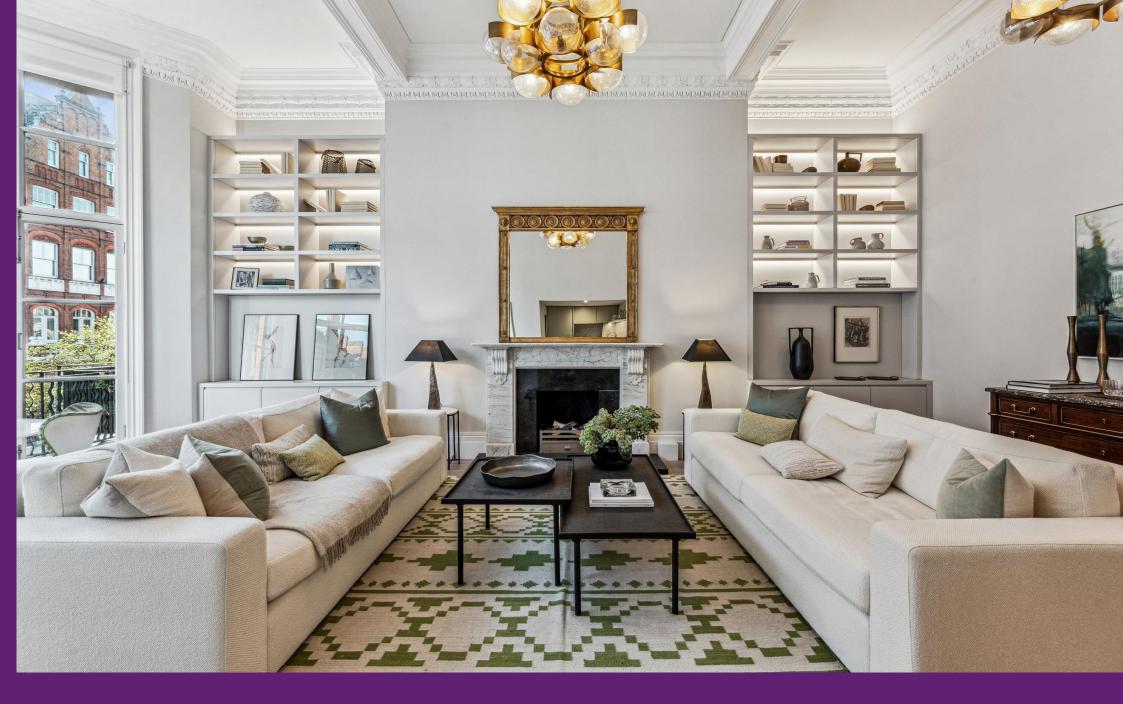

Pont Street Knightsbridge, SW1X

CHESTERTONS

A stunning, extensively refurbished, two-bedroom first floor apartment in Knightsbridge offering an exceptional standard of living.

With grand ceiling heights of over 4 metres in the principal reception areas and bedrooms, the property offers an impressive sense of space and sophistication.

French doors open onto a private south facing balcony, allowing for an abundance of natural light to flow throughout. In excess of 1,000 sqft of living space, this luxurious property features a fully fitted kitchen with modern appliances, a south-facing reception room with three floor-to-ceiling windows and access to the balcony, a large double bedroom with fitted wardrobe space and en suite bathroom, a second bedroom, additional second shower room and a mezzanine study area. The apartment further benefits from remote controlled gas fires in reception room and principle bedroom as well as underfloor heating throughout.