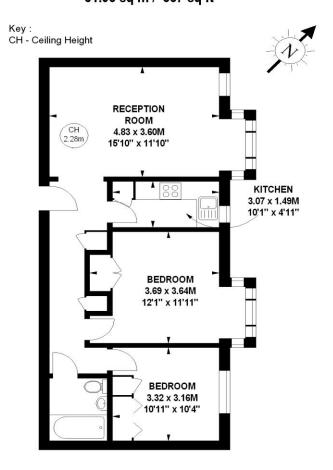

## Oakley House, SW1X

Approximate gross internal area 61.96 sq m / 667 sq ft

## **Fourth Floor**

The floor plan is not to scale and measurements and areas shown are approximate and therefore should be used for illustrative purposes only. The plan has been prepared in accordance with the RICS code of Measuring Practice and whilst we have confidence in the information produced, it must not be relied on. If there is any aspect of particular importance, you should carry out or commission your own inspection of the property. Copyright of FeaturePRO.