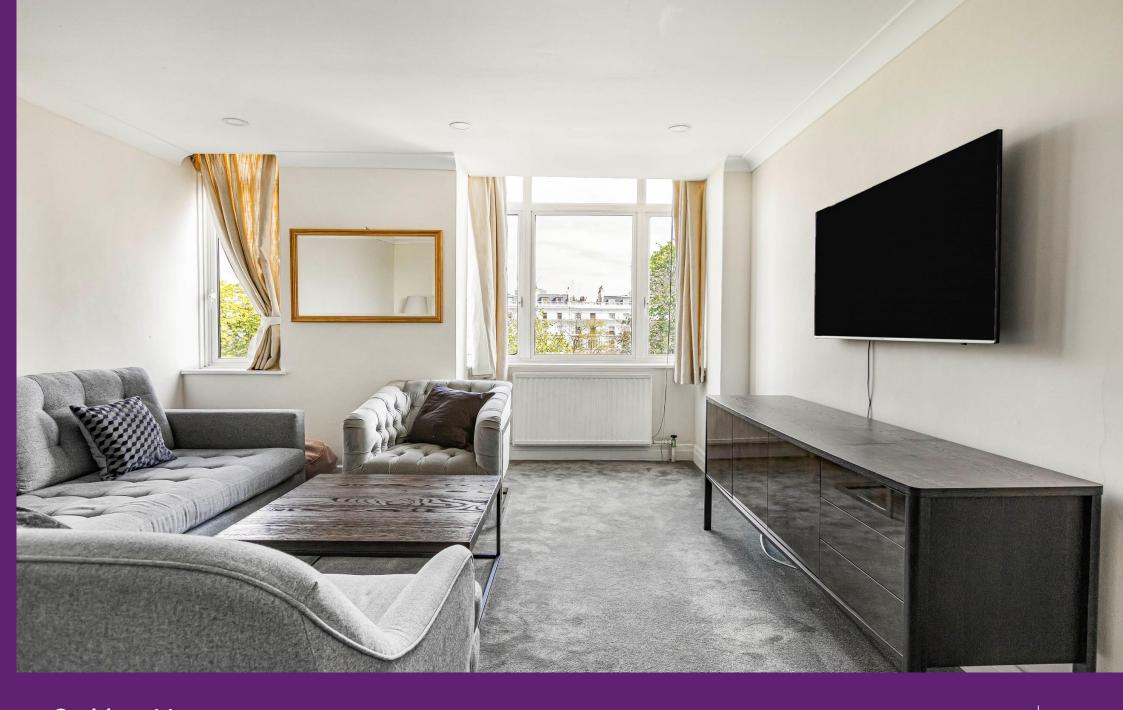

Oakley House 103 Sloane Street, SW1X

CHESTERTONS

A bright and spacious recently refurbished 4th floor apartment with lift access and porter. The property overlooks the beautiful Cadogan Place gardens, access to the gardens is available by separate application.

The accommodation is circa 667 sq ft and comprises of two double bedrooms, bright reception/dining room, separate fully fitted kitchen and modern bathroom. Hot water and heating included in rental.

- Porter
- Lift access
- Prime Location
- Two double bedrooms
- Sloane Street location