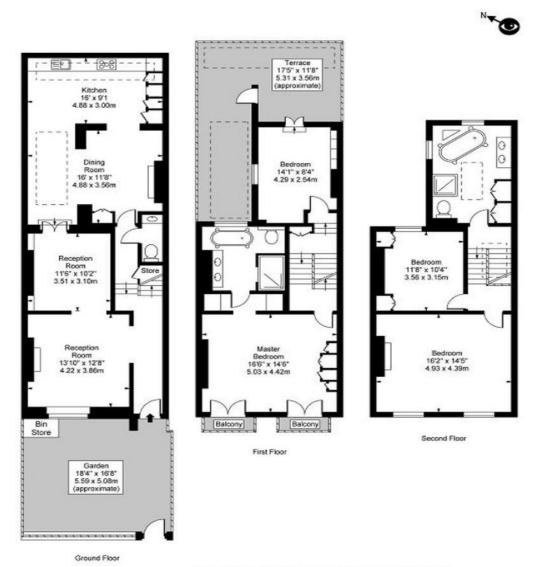

## Chestertons Knightsbridge & Belgravia Sales

31 Lowndes St Knightsbridge London SW1X 9HX knightsbridge@chestertons.co.uk 020 7235 8090

Approx Gross Internal Area 2013 Sq Ft - 187.00 Sq M (Excluding Bin Store) For Illustration Purposes Only - Not To Scale