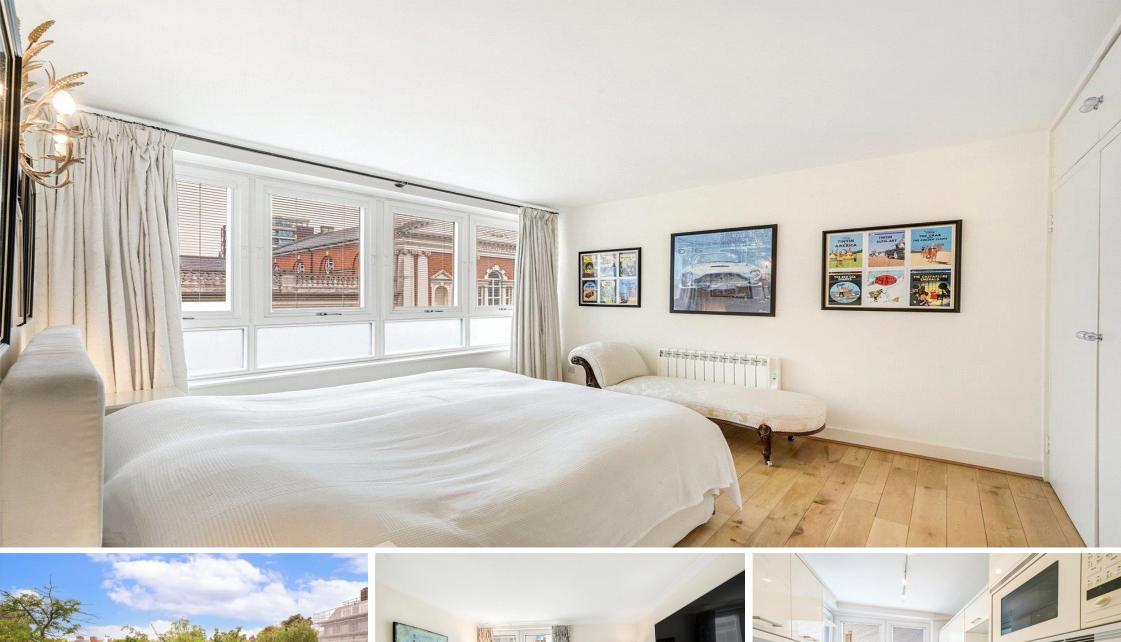

The property benefits from two bedrooms, two bathrooms with built in storage a large reception room with wooden floors and dinning space with a separate kitchen with large windows. The property has access to a west facing communal terrace situated.