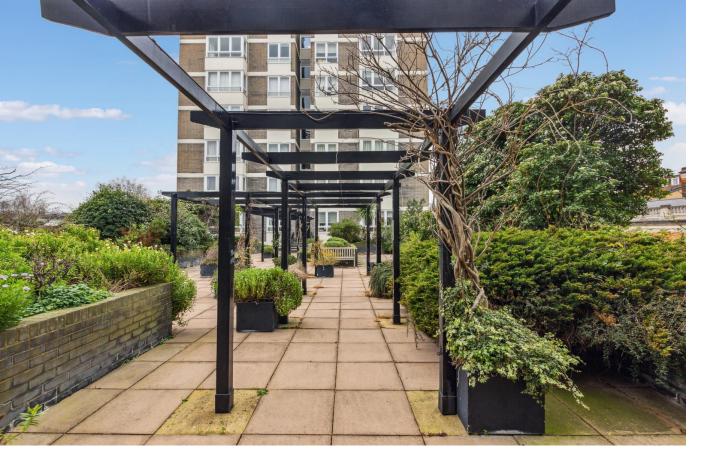

The property benefits from two bedrooms, two bathrooms with built in storage a large reception room with wooden floors and dinning space with a separate kitchen with large windows. The property has access to a west facing communal terrace situated.

- Porter
- Communal Terrace
- Two Bedroom
- Two Bathroom
- Wooden Floors

Asking Price £1,200,000

**Tenure:** Leasehold 107 years 11 months

Service Charge: Approximately £6,000 pa & Reserve Fund £6,000 pa