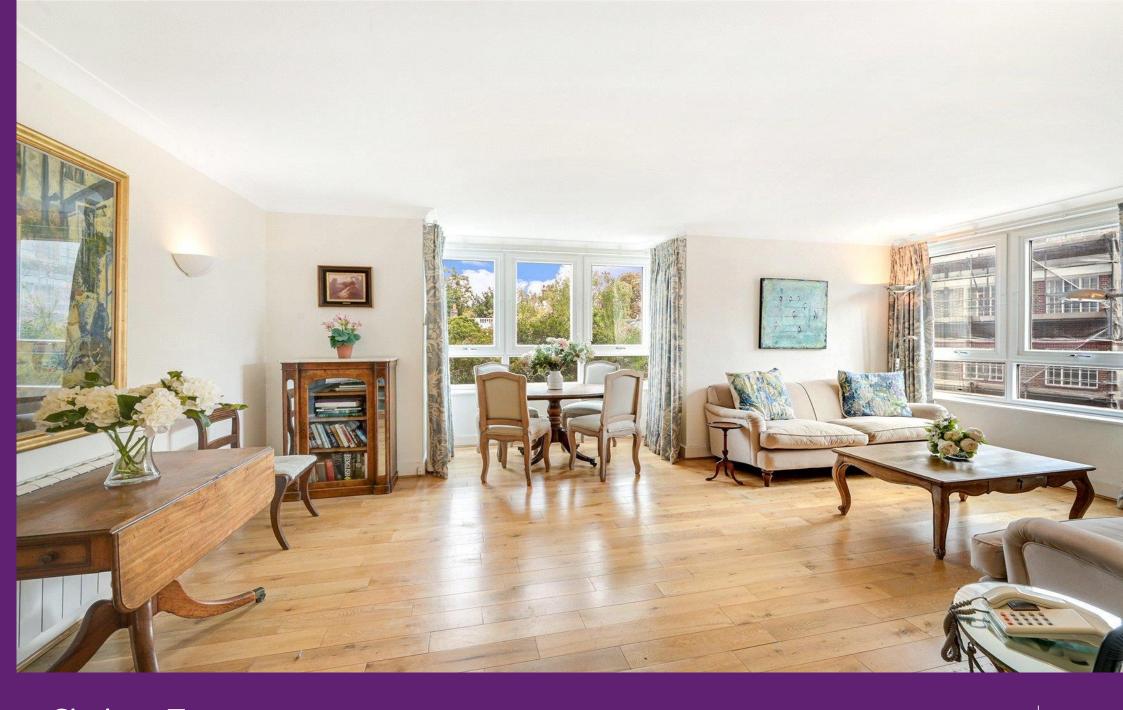

The property benefits from two bedrooms, two bathrooms with built in storage a large reception room with wooden floors and dinning space with a separate kitchen with large windows. The property has access to a west facing communal terrace situated.

- Porter
- Communal Terrace
- Two Bedroom
- Two Bathroom
- Wooden Floors

Asking Price £1,200,000

**Tenure:** Leasehold 107 years 11 months

Service Charge: Approximately £6,000 pa & Reserve Fund £6,000 pa