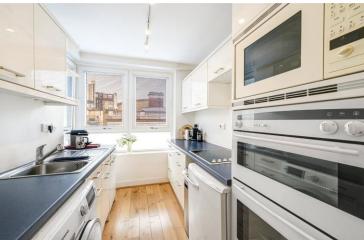

The property benefits from two bedrooms, two bathrooms with built in storage a large reception room with wooden floors and dinning space with a separate kitchen with large windows. The property has access to a west facing communal terrace situated.