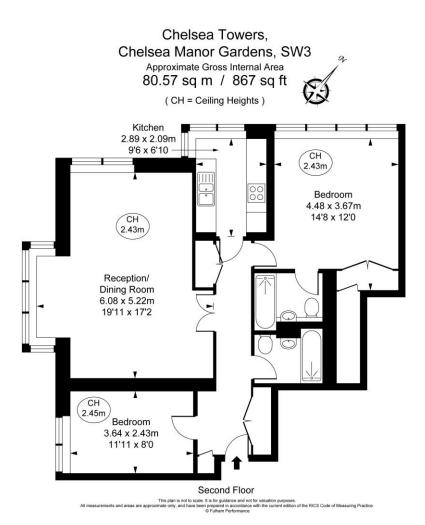

The property benefits from two bedrooms, two bathrooms with built in storage a large reception room with wooden floors and dinning space with a separate kitchen with large windows. The property has access to a west facing communal terrace situated.