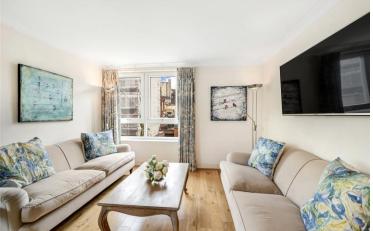

The property benefits from two bedrooms, two bathrooms with built in storage a large reception room with wooden floors and dinning space with a separate kitchen with large windows. The property has access to a west facing communal terrace situated.