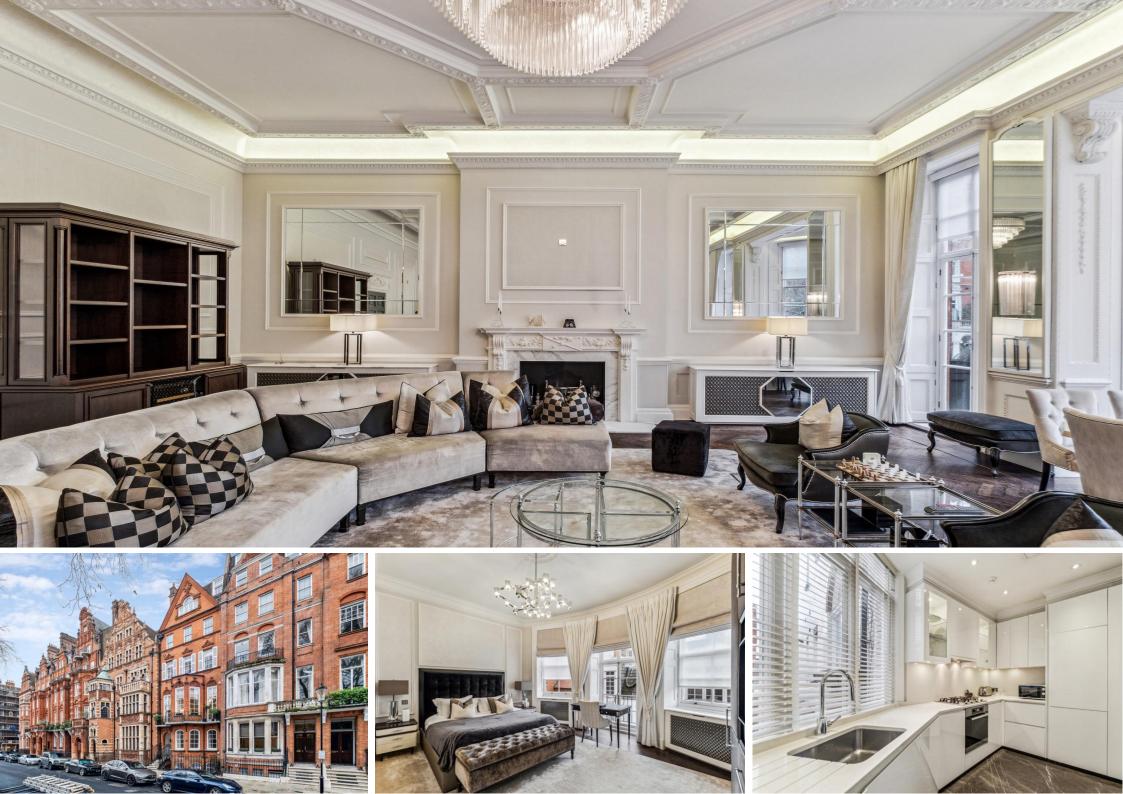

Cadogan Square London, SW1X

CHESTERTONS

An exceptional two bedroom apartment with direct lift access, situated on the first floor of an elegant Grade II listed red-brick Victorian building, offering a perfect balance of sophistication and practicality in one of London's most desirable locations. On the first floor, a welcoming, central hallway leads to a striking bay-fronted reception room with grand proportions.

This space is characterised by an impressive width of three floor-to-ceiling French doors that open to a full-width balcony with views over the garden square-a space perfect for al fresco dining and entertaining. Adjacent to the reception room is a separate, well-appointed kitchen with integrated appliances, offering both convenience and style. The principal bedroom is discreetly positioned towards the rear of the apartment. It is served by extensive wardrobe storage, its own balcony and a sleek en suite bathroom with a walk-in shower and separate

bath. The second bedroom, also benefitting from its own en suite, has ample storage and a south-facing aspect. The property further benefits from a guest WC in the hallway. Proximity to the closest stations being Knightsbridge and Sloane Square underground stations, providing seamless transport connections to the rest of London.