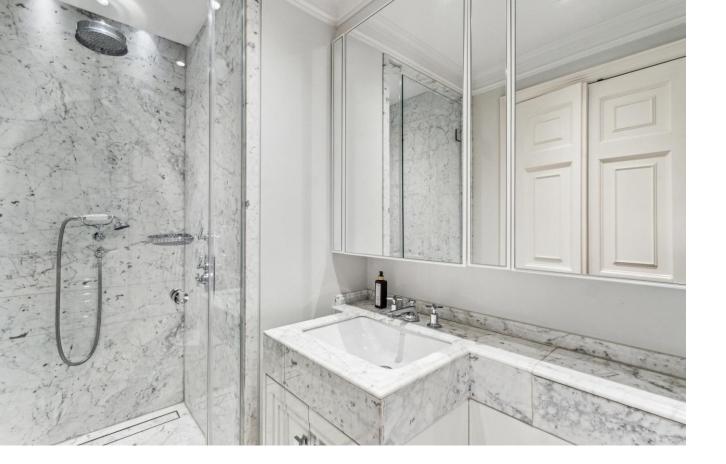

This space is characterised by an impressive width of three floor-to-ceiling French doors that open to a full-width balcony with views over the garden square-a space perfect for al fresco dining and entertaining. Adjacent to the reception room is a separate, well-appointed kitchen with integrated appliances, offering both convenience and style. The principal bedroom is discreetly positioned towards the rear of the apartment. It is served by extensive wardrobe storage, its own balcony and a sleek en suite bathroom with a walk-in shower and separate

bath. The second bedroom, also benefitting from its own en suite, has ample storage and a south-facing aspect. The property further benefits from a guest WC in the hallway. Proximity to the closest stations being Knightsbridge and Sloane Square underground stations, providing seamless transport connections to the rest of London.