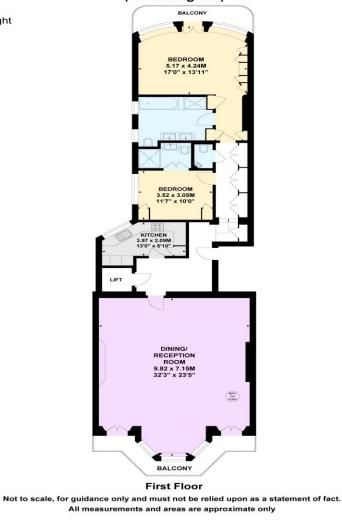

## Cadogan Square, SW1X

Approximate gross internal area 145.12 sq m / 1562 sq ft (Excluding Lift)

Key : CH - Ceiling Height

Chesterton UK Services Limited trading as Chestertons for themselves and for the vendor of this property whose agents they are, give notice that (i) these particulars do not constitute any part of an offer or contract,(ii) all statements contained within these particulars are made without responsibility on the part of Chestertons or the vendor, (iii) whilst made in good faith, none of the statements contained within these particulars are to be relied upon as a statement or representation of fact, (iv) any intending purchasers must satisfy themselves by inspection or otherwise as to the correctness of each of the statements contained within these particulars, (v) the vendor does not make or give either Chestertons or any person in their employment any authority to make or give representation or warranty whatsoever in relation to this property. Wide angle lenses may be used. @Copyright Chestertons | Chesterton UK Services Limited | Registered Office 40 Connaught Street, Hyde Park, London W2 2AB Registered Company Number 05334580.