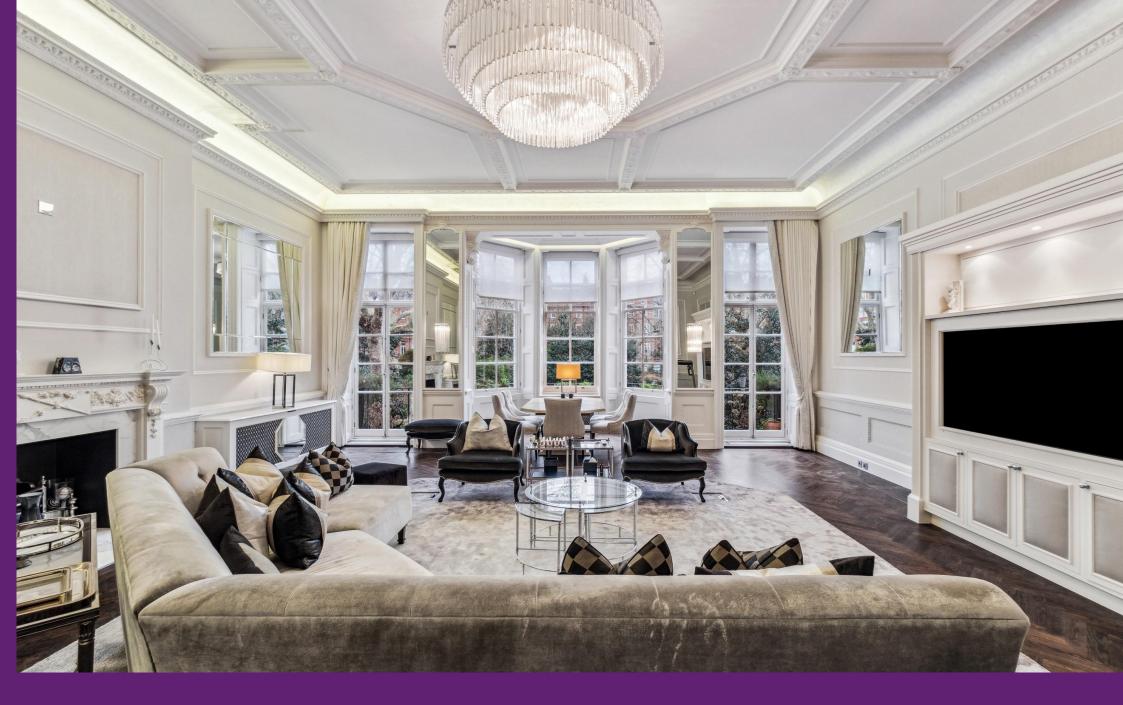

Cadogan Square London, SW1X

CHESTERTONS

An exceptional two bedroom apartment with direct lift access, situated on the first floor of an elegant Grade II listed red-brick Victorian building, offering a perfect balance of sophistication and practicality in one of London's most desirable locations. On the first floor, a welcoming, central hallway leads to a striking bay-fronted reception room with grand proportions.

This space is characterised by an impressive width of three floor-to-ceiling French doors that open to a full-width balcony with views over the garden square-a space perfect for al fresco dining and entertaining. Adjacent to the reception room is a separate, well-appointed kitchen with integrated appliances, offering both convenience and style. The principal bedroom is discreetly positioned towards the rear of the apartment. It is served by extensive wardrobe storage, its own balcony and a sleek en suite bathroom with a walk-in shower and separate