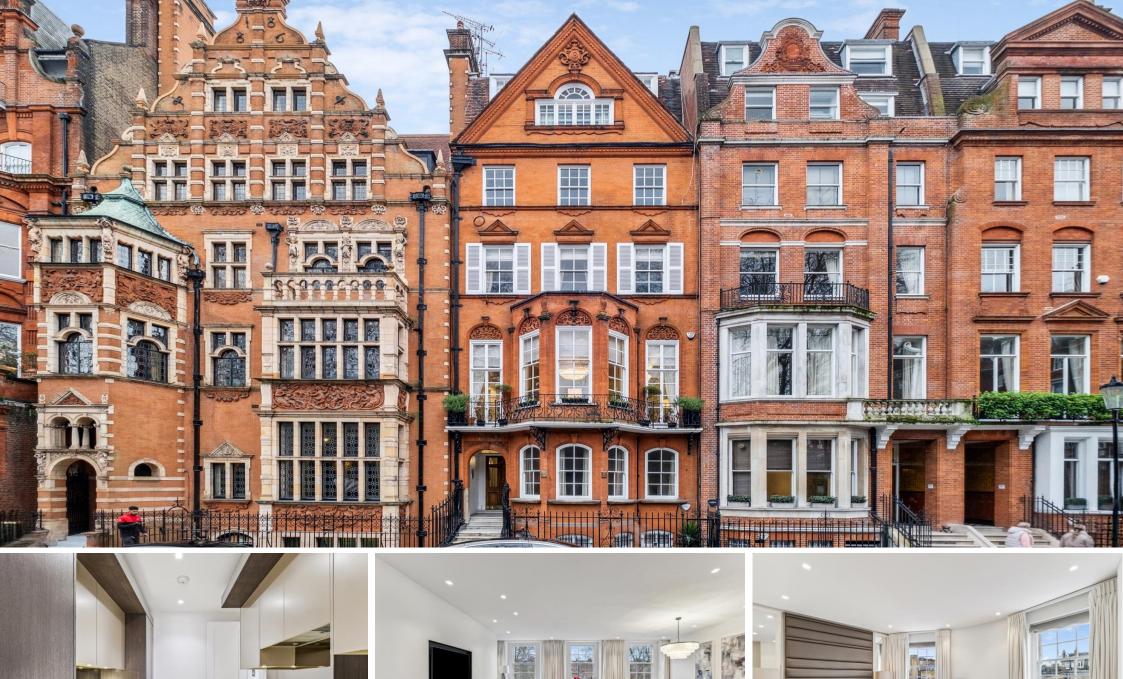

Cadogan Square Knightsbridge, SW1X

CHESTERTONS

This spacious three-bedroom lateral apartment takes up the third floor of an imposing red brick building in this highly prestigious postcode. It benefits from direct lift access, a resident caretaker and views of the gardens on Cadogan Square's west terrace.

Cadogan Square stands out as one of the most prestigious addresses in Knightsbridge, with easy access to the international fashion boutiques of Sloane Street and Knightsbridge. Sloane Square and Hyde Park are just a short walk away.