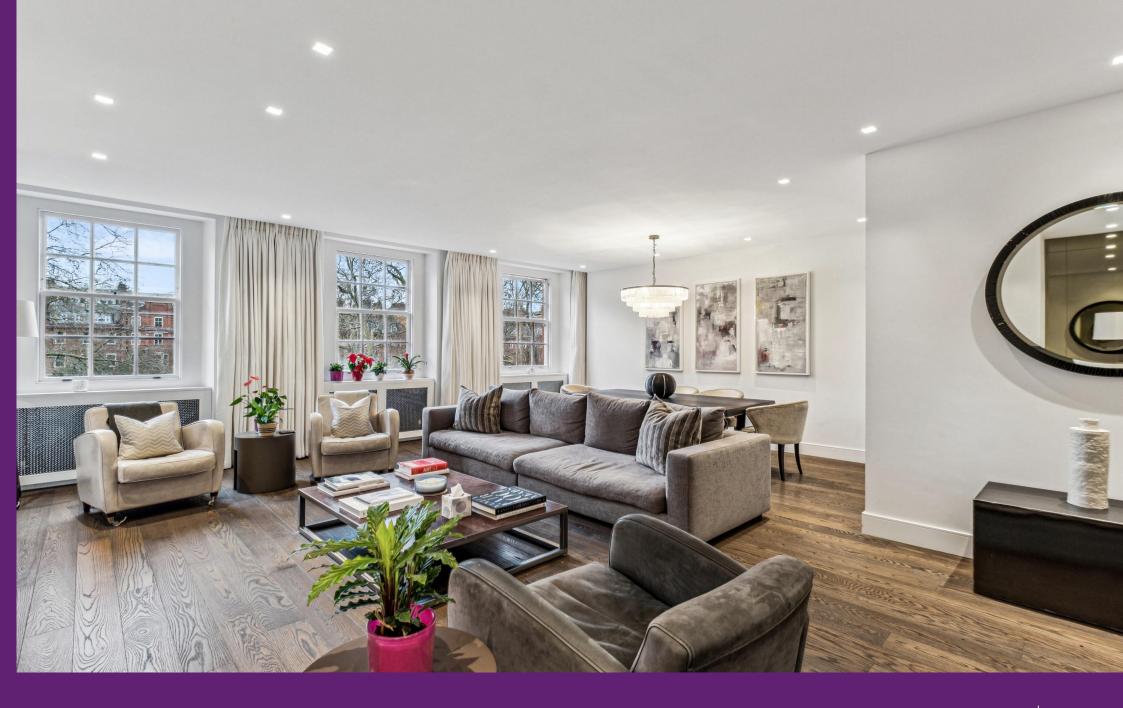

Cadogan Square Knightsbridge, SW1X

CHESTERTONS

This spacious three-bedroom lateral apartment takes up the third floor of an imposing red brick building in this highly prestigious postcode. It benefits from direct lift access, a resident caretaker and views of the gardens on Cadogan Square's west terrace.

- Communal Gardens
- Direct Lift Access
- Three Bedroom
- Three Bathroom
- Prime Location

Asking Price £6,000,000

Tenure: Leasehold 88 years Service Charge: £11,643.56 Ground Rent: £200

Local Authority: Royal Borough of Kensington & Chelsea