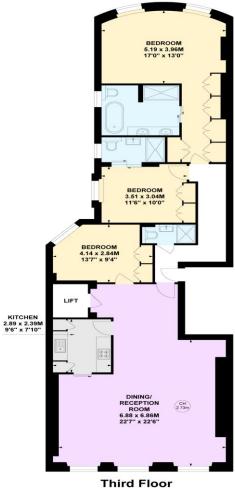

## Cadogan Square, SW1X

Approximate gross internal area 138.87 sq m / 1495 sq ft (Excluding Lift)

Key: CH - Ceiling Height

Not to scale, for guidance only and must not be relied upon as a statement of fact.