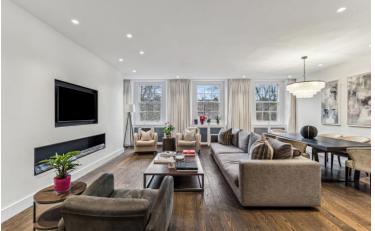

Cadogan Square Knightsbridge, SW1X

CHESTERTONS

This spacious three-bedroom lateral apartment takes up the third floor of an imposing red brick building in this highly prestigious postcode. It benefits from direct lift access, a resident caretaker and views of the gardens on Cadogan Square's west terrace.

- Communal Gardens
- Direct Lift Access
- Three Bedroom
- Three Bathroom
- Prime Location

Asking Price £6,000,000

Tenure: Leasehold 88 years Service Charge: £11,643.56 Ground Rent: £200

Local Authority: Royal Borough of Kensington & Chelsea