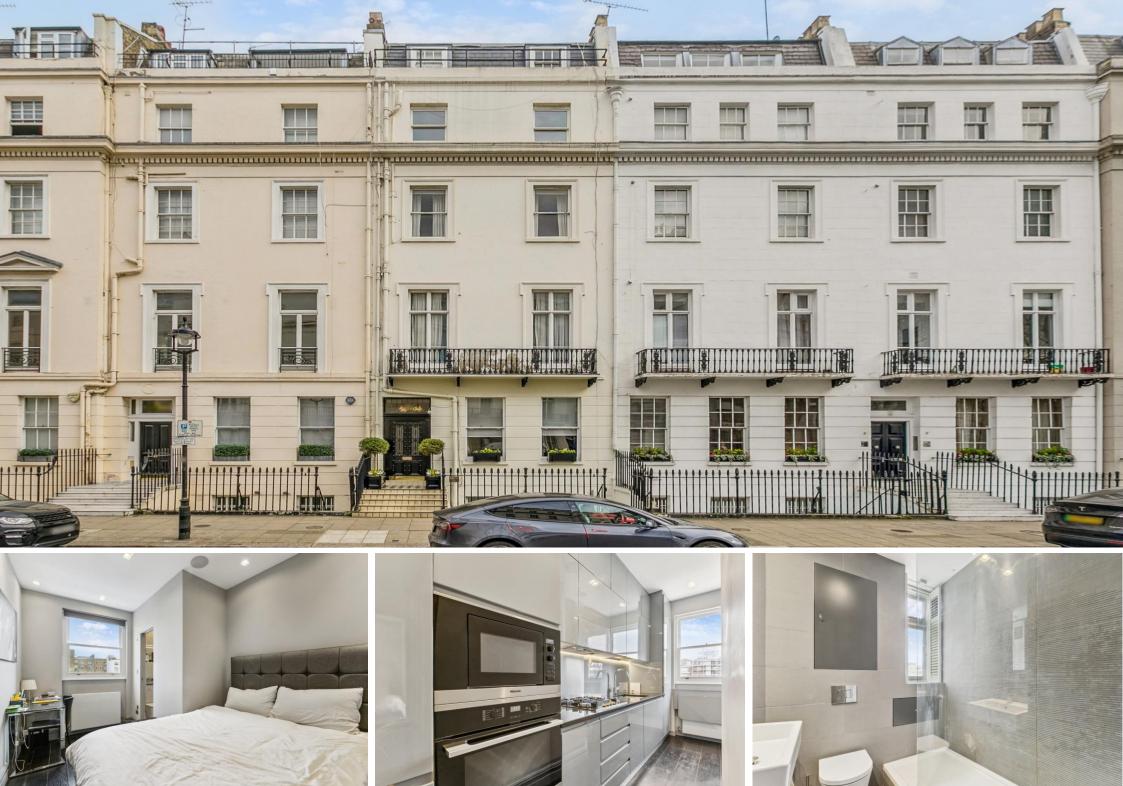

Chesham Place Belgravia, SW1X

CHESTERTONS

An outstanding convenient two bedroom flat in the heart of Belgravia. Situated on the third floor this enables the flat to be flooded with natural light and benefits from a separate modern kitchen. The two well-proportioned bedrooms benefit from built-in wardrobes.

Chesham Place is ideally placed for the excellent shops, boutiques and transport facilities of Sloane Street, Knightsbridge and Sloane Square.

- Two Bedrooms
- Two Bathrooms
- Prime Location
- Wooden floors