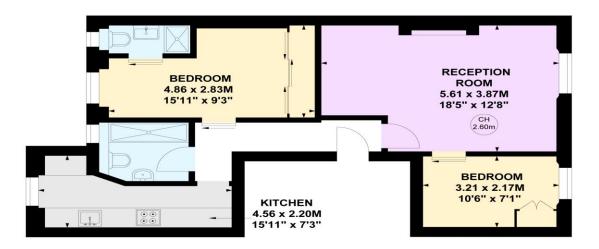

## **Chesham Place, SW1X**

Approximate gross internal area 59.05 sq m / 636 sq ft

CH - Ceiling Height

**Third Floor** 

Not to scale, for guidance only and must not be relied upon as a statement of fact. All measurements and areas are approximate only