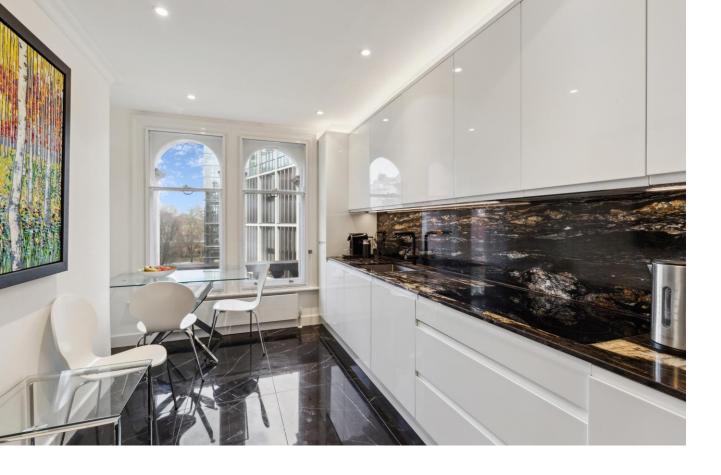

Park Mansions Knightsbridge, SW1X

CHESTERTONS

A modern three double bedroom, three-bathroom lateral apartment within this portered Knightsbridge building.

Superbly positioned on the 5th floor (with lift), this property has undergone a thorough renovation, including being fully rewired. Of note is the eye-catching marble fireplace in the reception room.

- Lateral Apartment
- 3 Bedrooms
- 3 Bathrooms
- Excellent Condition
- 24-hour Porterage
- Fiber Optic Internet

**Tenure:** Leasehold - Expiring 24/06/2252 (Approximately 227 years remaining) **Service Charge:** £16,086 p/a plus a reserve fund contribution of £11,360 p/a.