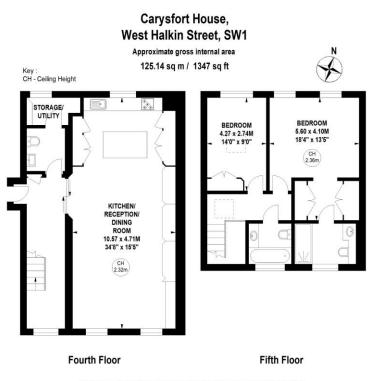

Access to Belgrave Square gardens is available by separate arrangement with Grosvenor.

- dual aspect open plan double reception room
- 2 bedrooms
- 2 bathrooms (1 en suite)
- lift
- resident caretaker

Asking Price £2,750,000