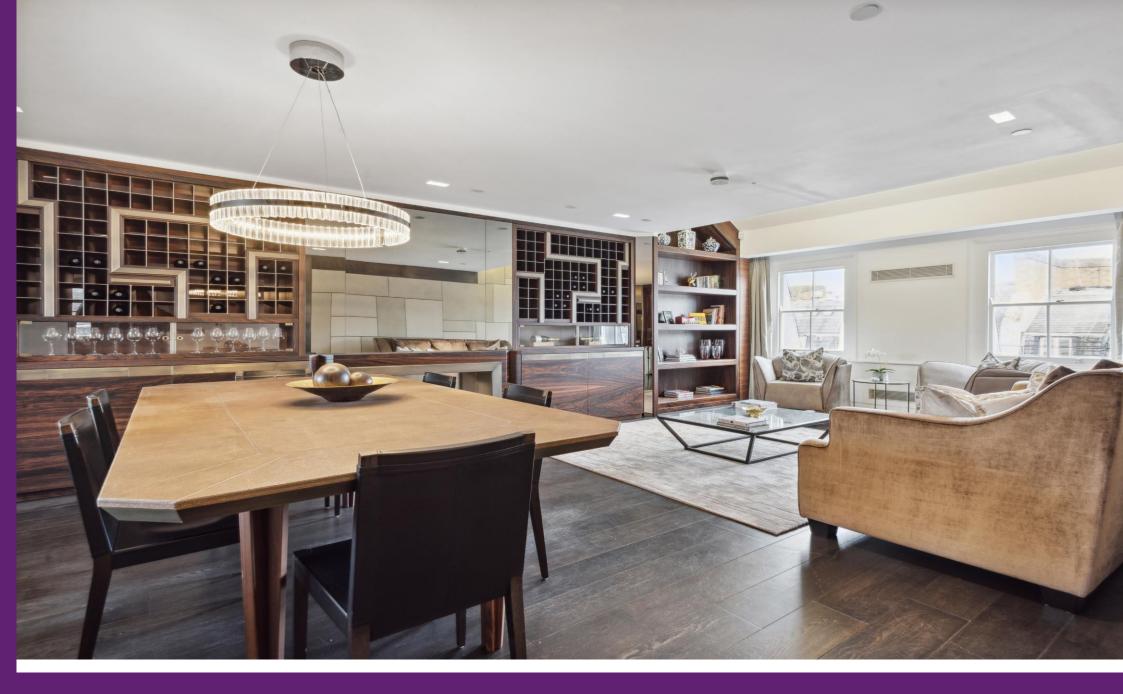

Carysfort House 14 West Halkin Street, SW1X

CHESTERTONS

An exceptional Penthouse style maisonette arranged over the top two floors (lift) of this well maintained building.

The property, which is extremely bright, was interior designed, fitted and finished to a very high standard including Gaggenau appliances, air conditioning, underfloor heating and Sonos surround and other unique media features.

Access to Belgrave Square gardens is available by separate arrangement with Grosvenor.

- dual aspect open plan double reception room
- 2 bedrooms
- 2 bathrooms (1 en suite)
- lift
- resident caretaker

Asking Price £2,750,000