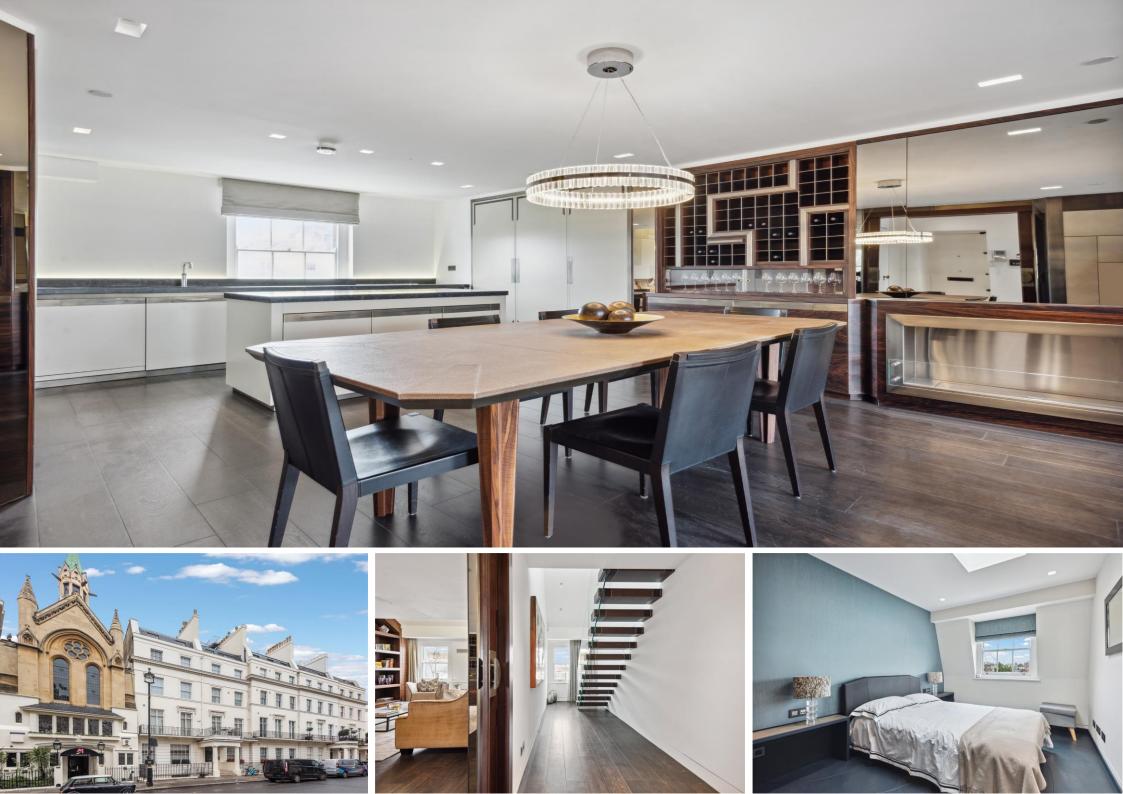

Carysfort House 14 West Halkin Street, SW1X

CHESTERTONS

An exceptional Penthouse style maisonette arranged over the top two floors (lift) of this well maintained building.

The property, which is extremely bright, was interior designed, fitted and finished to a very high standard including Gaggenau appliances, air conditioning, underfloor heating and Sonos surround and other unique media features.

West Halkin Street is perfectly located between Belgrave Square and Sloane Street with Motcomb Village a moment away with the boutique shops, restaurants and the flag shop Waitrose. Hyde Park is also within reach.

Access to Belgrave Square gardens is available by separate arrangement with Grosvenor.

- dual aspect open plan double reception room
- 2 bedrooms
- 2 bathrooms (1 en suite)
- lift
- resident caretaker

Asking Price £2,750,000