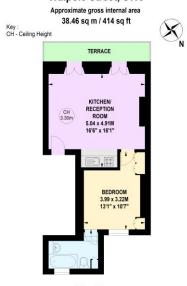

## Walpole Street, SW3

First Floor

Not to scale, for guidance only and must not be relied upon as a statement of fact.

All measurements and areas are approximate only

- First floor
- 3.3m ceiling height
- Requires modernisation
- Share of freehold
- Popular Chelsea Location