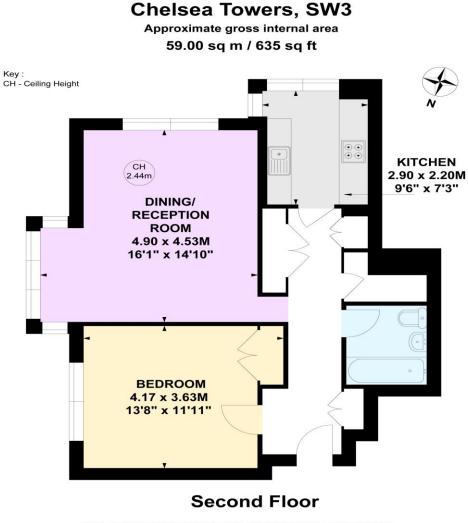

Chelsea Towers Chelsea Manor Gardens, SW3

An unmodernised bright one bedroom one bathroom flat. Measuring 635sqft, this flat offers a perfect opportunity for a buy to let investment as well as a bolt hole for regular visitors.

- One Bedroom
- One Bathroom
- Communal Terrace
- Short Lease

Tenure: Leasehold 17 years 7 months Service Charge: £4,850 pa Ground Rent: £80 rising to £90 pa Local Authority: Royal Borough of Kensington & Chelsea Council Tax Band: F

## Chestertons Knightsbridge & Belgravia Sales

31 Lowndes St Knightsbridge London SW1X 9HX knightsbridge@chestertons.co.uk 020 7235 8090

Not to scale, for guidance only and must not be relied upon as a statement of fact. All measurements and areas are approximate only