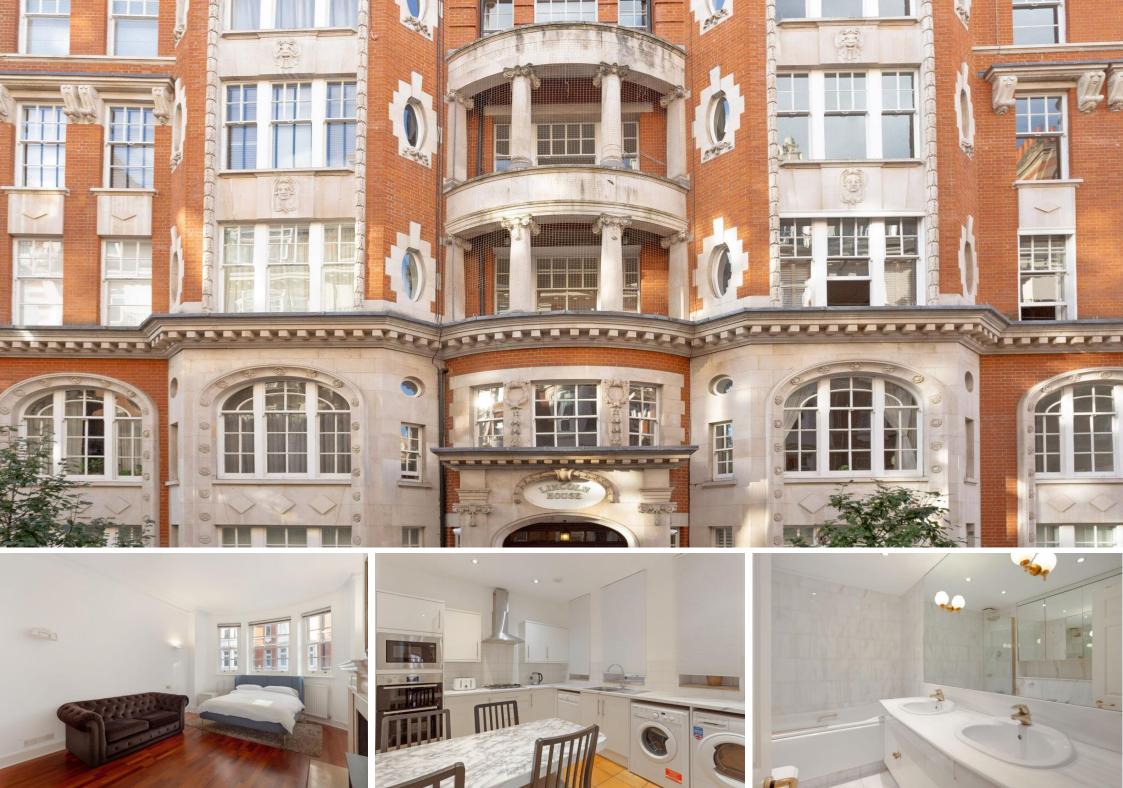

Lincoln House Basil Street, SW3

CHESTERTONS

This superb three-bedroom apartment, located on the first floor of the highly sought-after Lincoln House, offers a rare opportunity to reside in one of London's most prestigious addresses.

Set in the heart of Knightsbridge, the property is within walking distance of both the renowned Knightsbridge and the iconic Sloane Street, placing a wealth of world-class shopping, dining, and cultural landmarks at your doorstep.

Lincoln House offers the convenience of 24-hour porterage, ensuring of secure and comfortable living for its residents. The apartment itself is well designed, with a generously proportioned reception room that benefits from an abundance of natural light with its large windows. The impressive high ceilings further enhance the feeling of space and grandeur throughout.