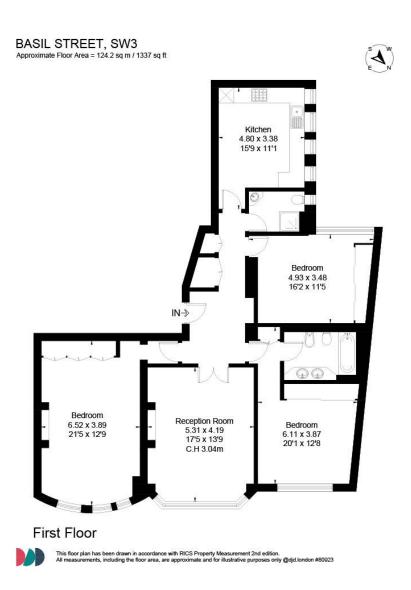

- Lateral Apartment
- Three Bedrooms
- Two Bathrooms
- Large Reception Room
- 24 hour Porters
- Central Knightsbridge Location

**Tenure:** Leasehold with a Share of Freehold (expires 25/03/3008)

**Service Charge:** £8,320 pa **Ground Rent:** Peppercorn