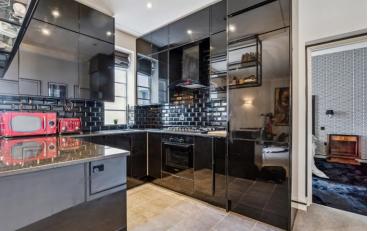

Rectory Chambers Old Church Street, SW3

CHESTERTONS

Characteristic one bedroom apartment in the heart of Chelsea. The flat comprises: a spacious open place reception; breakfast bar; fully tiled walk-in shower and bedroom with ample storage.

The apartment is stylishly presented boasting mood lighting, contemporary fixtures, granite surfaces. Located just off the King's Road the apartment is within close reach of a wide selection of shopping and leisure amenities as well as good and transport links.