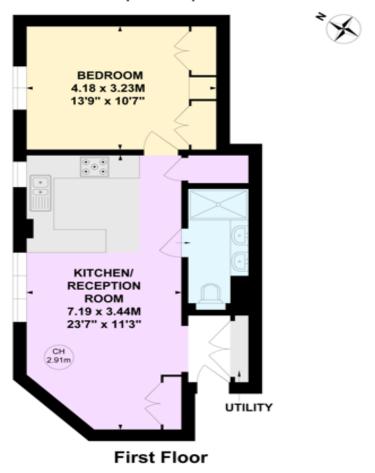

## Rectory Chambers, SW3

Approximate gross internal area 49.05 sq m / 528 sq ft

CH - Ceiling Height

Not to scale, for guidance only and must not be relied upon as a statement of fact. All measurements and areas are approximate only