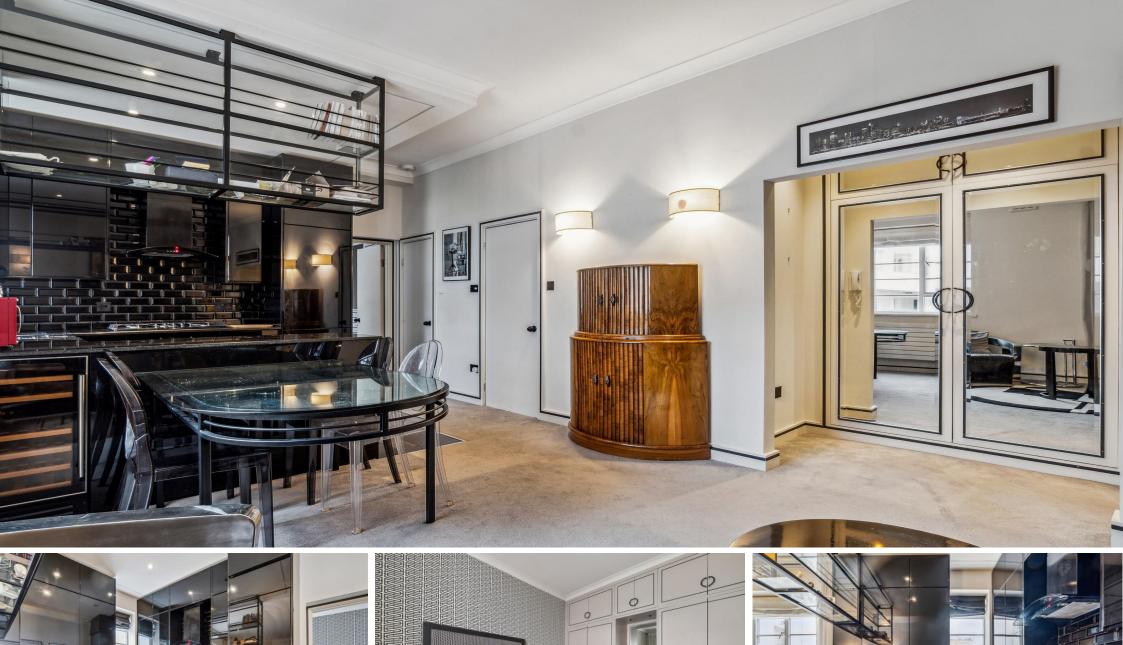

Rectory Chambers Old Church Street, SW3

CHESTERTONS

Characteristic one bedroom apartment in the heart of Chelsea. The flat comprises: a spacious open place reception; breakfast bar; fully tiled walk-in shower and bedroom with ample storage.

The apartment is stylishly presented boasting mood lighting, contemporary fixtures, granite surfaces. Located just off the King's Road the apartment is within close reach of a wide selection of shopping and leisure amenities as well as good and transport links.