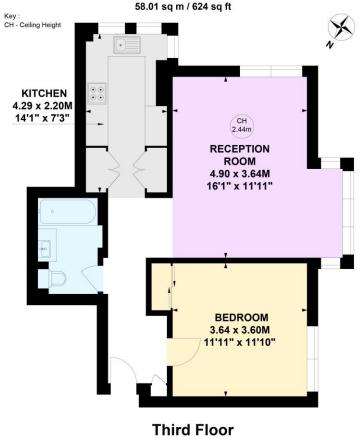

## Chelsea Towers, SW3

Approximate gross internal area

Not to scale, for guidance only and must not be relied upon as a statement of fact.

All measurements and areas are approximate only