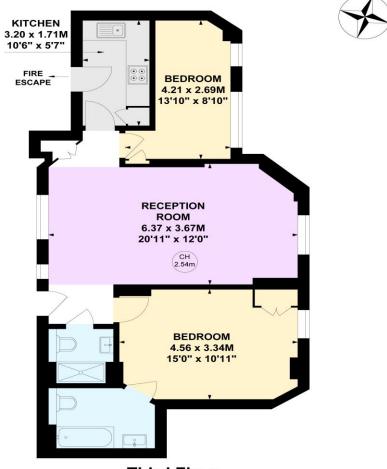

## **Princes Court, SW3**

Approximate gross internal area 66.13 sq m / 712 sq ft

Key:

CH - Ceiling Height

**Third Floor** 

Not to scale, for guidance only and must not be relied upon as a statement of fact. All measurements and areas are approximate only