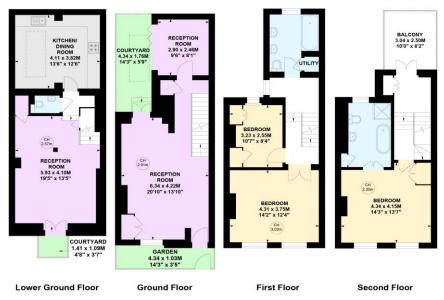

## **Guthrie Street, SW3**

Approximate gross internal area 182.72 sq m / 1967 sq ft

Key : CH - Ceiling Height

**Third Floor** 

Not to scale, for guidance only and must not be relied upon as a statement of fact. All measurements and areas are approximate only