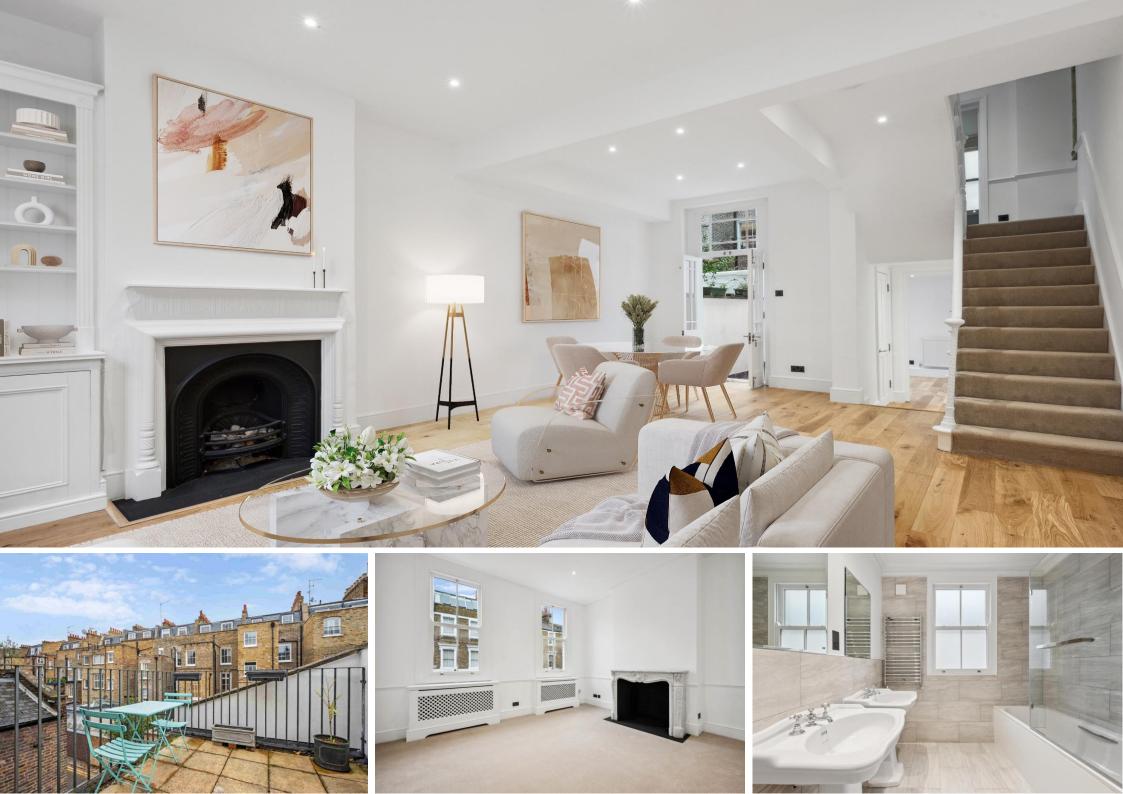

Guthrie Street Chelsea, SW3

CHESTERTONS

A beautifully presented and fully extended freehold house on this quiet residential street in Chelsea, close to the wonderful amenities of Chelsea Green.

The house, which measures approximately 2000 sqft, offers well-balanced accommodation, including four bedrooms, a large double reception room and roof terrace.

- Four Bedrooms
- Two Reception Rooms
- Three Bathrooms
- Roof Terrace and Patio
- Quiet Residential Street
- Recently Refurbished

**Tenure:** Freehold **Local Authority:** Royal Borough Of Kensington & Chelsea **Council Tax Band:** H