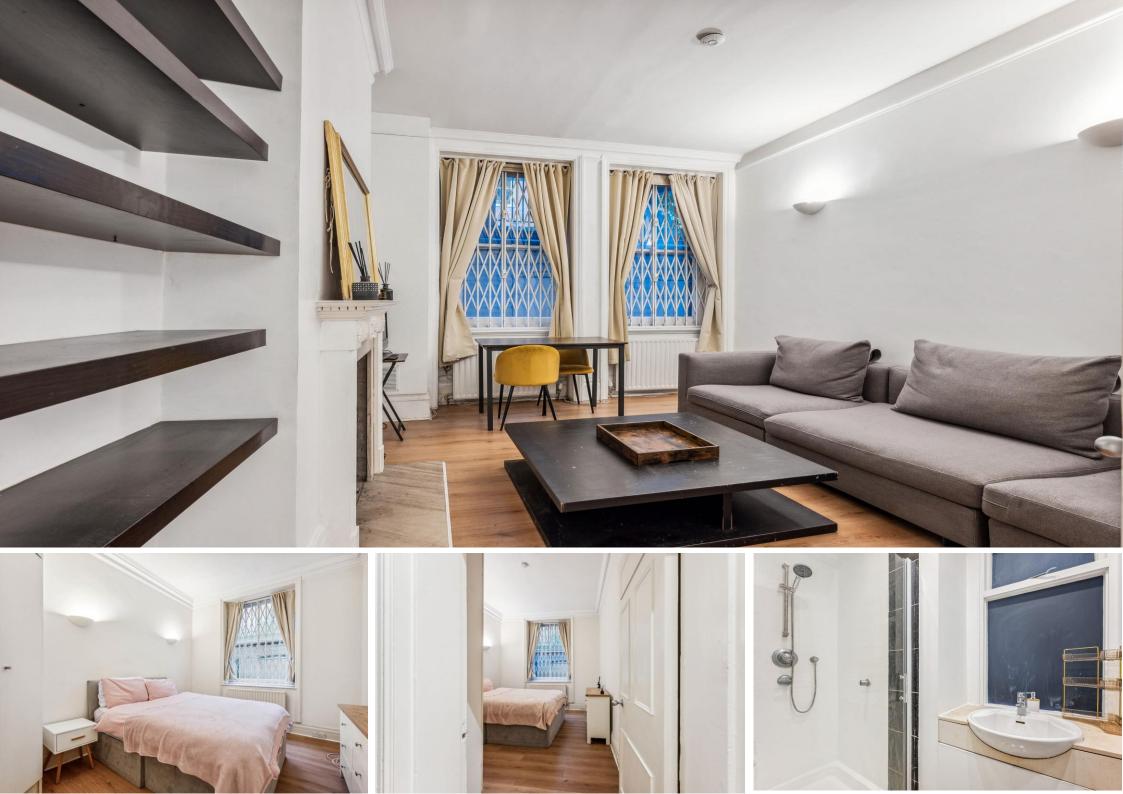

The flat features a spacious living area, a well-proportioned bedroom, with windows in every room allowing for great ventilation. The property is ideal for those seeking a bolthole in Central London to be able to come up the weekends and enjoy the lavish living that Chelsea has to offer.

- Spacious one bedroom apartment
- Portered building
- Central Chelsea location
- Wooden flooring

Asking Price £500,000

**Tenure:** Leasehold with Share of Freehold 953 years 7 months

Service Charge: £7000 Ground Rent: £0