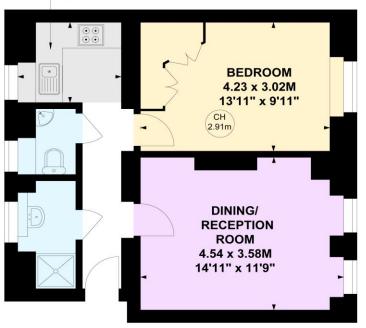

## **Burton Court, SW3**

Approximate gross internal area 46.26 sq m / 498 sq ft

Key:

CH - Ceiling Height

KITCHEN 2.31 x 1.88M 7'7" x 6'2"

## **Lower Ground Floor**

Not to scale, for guidance only and must not be relied upon as a statement of fact.

All measurements and areas are approximate only