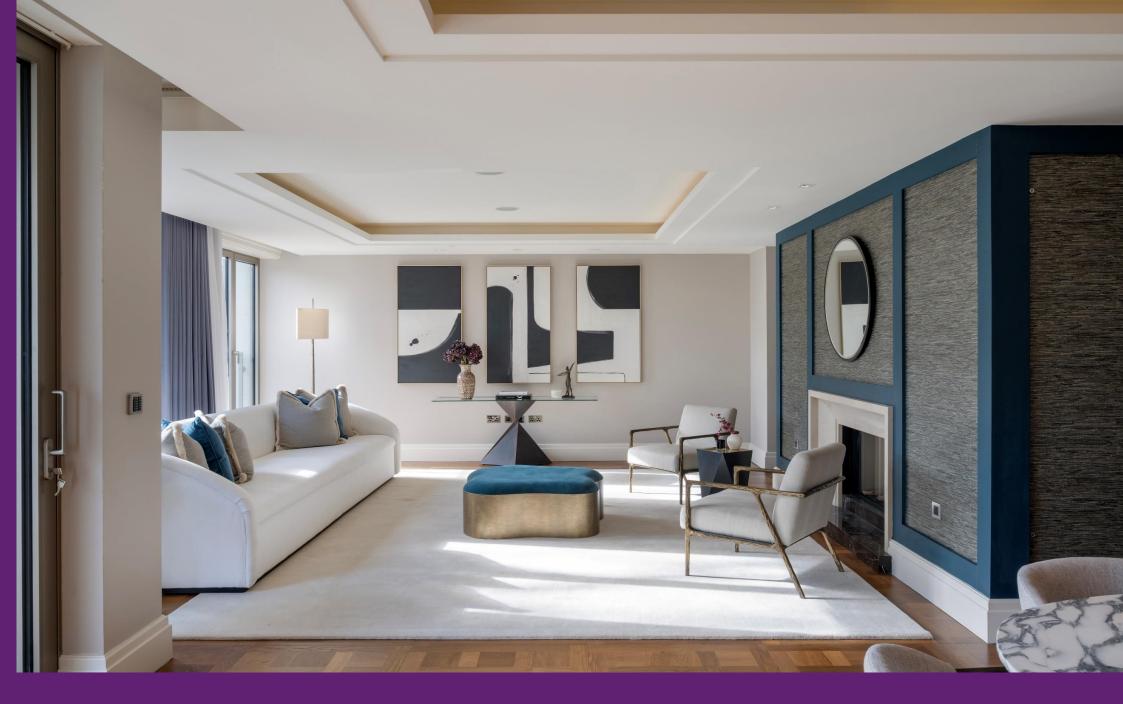

The apartment comprises spacious double reception room with south-west facing views over the gardens of Ebury Square. Modern fitted kitchen complete with integrated appliances and separate utility room.