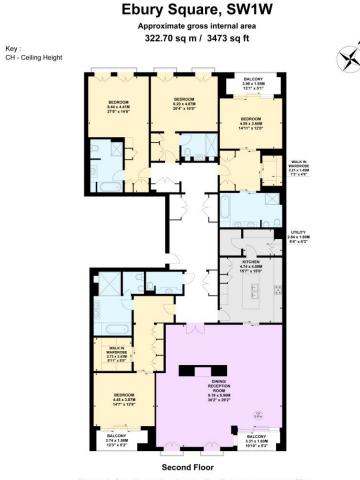

Ebury Square Belgravia, SW1W

CHESTERTONS

Measuring approximately 3,476 sq. ft. this generously proportioned duel aspect four bedroom lateral apartment (with underground parking) forms part of the prestigious 1 Ebury Square development in the heart of Belgravia.

The apartment comprises spacious double reception room with south-west facing views over the gardens of Ebury Square. Modern fitted kitchen complete with integrated appliances and separate utility room.

The apartment boasts four generously sized bedrooms, including a master suite complete with a walk-in closet and a luxurious en-suite bathroom featuring a freestanding tub, double vanity, and rain shower. Each additional bedroom offers ample closet space and their own private en-suite bathroom.