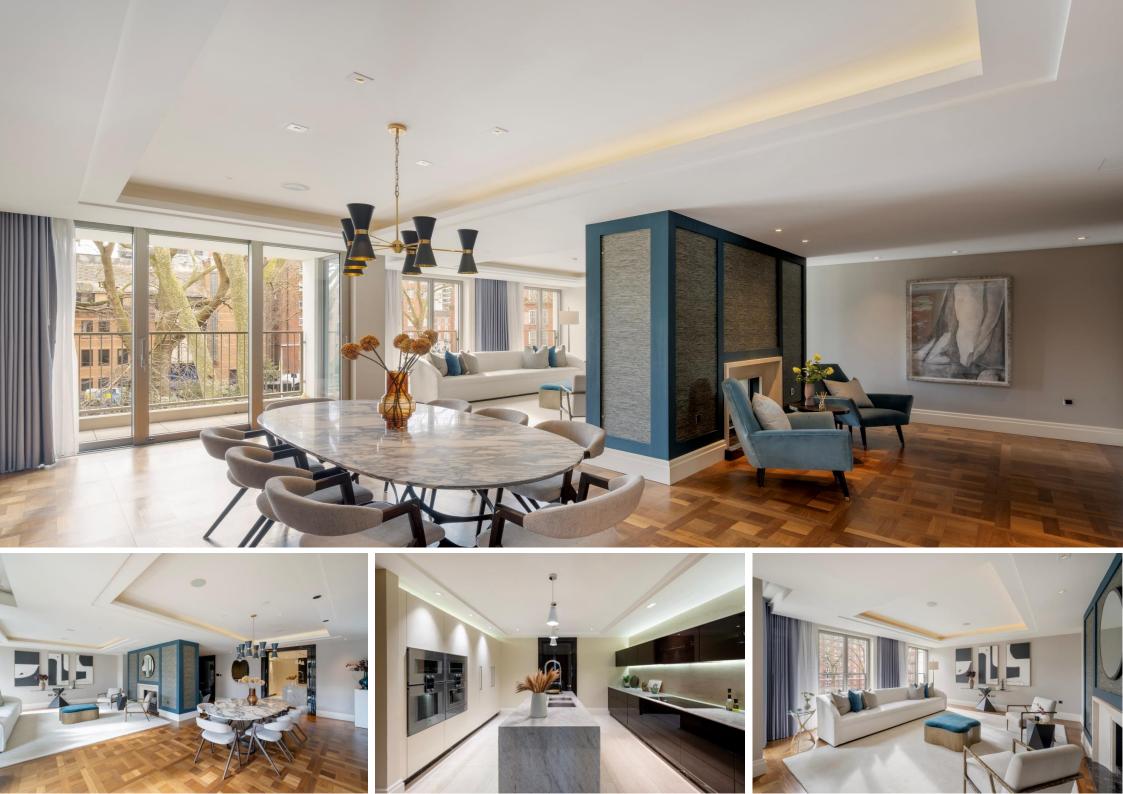

The apartment comprises spacious double reception room with south-west facing views over the gardens of Ebury Square. Modern fitted kitchen complete with integrated appliances and separate utility room.