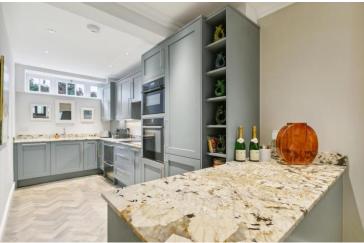

Kinnerton Street Belgravia, SW1X

CHESTERTONS

A charming, newly refurbished three-bedroom house arranged over 3 floors. The property offers generous ground floor entertaining space and a wonderfully bright principal bedroom suite on the second floor with a spacious ensuite bathroom and dressing room. The principal bedroom has glazed doors leading out onto a west facing room terrace.

- Three double bedrooms
- Spacious entertaining space
- Freehold
- Roof terrace

Asking Price £3,250,000

**Tenure:** Freehold

**Local Authority:** Westminster City

Council Tax Band: H