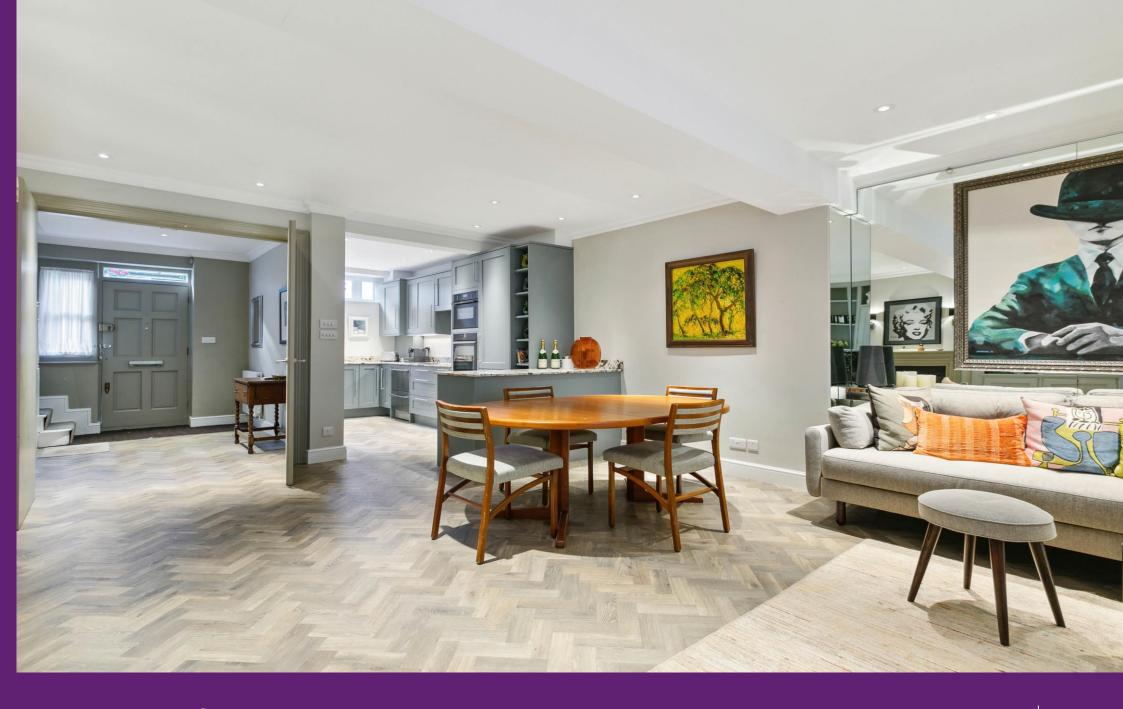

Kinnerton Street Belgravia, SW1X

CHESTERTONS

A charming, newly refurbished three-bedroom house arranged over 3 floors. The property offers generous ground floor entertaining space and a wonderfully bright principal bedroom suite on the second floor with a spacious ensuite bathroom and dressing room. The principal bedroom has glazed doors leading out onto a west facing room terrace.

- Three double bedrooms
- Spacious entertaining space
- Freehold
- Roof terrace

Asking Price £3,250,000

**Tenure:** Freehold

**Local Authority:** Westminster City

Council Tax Band: H