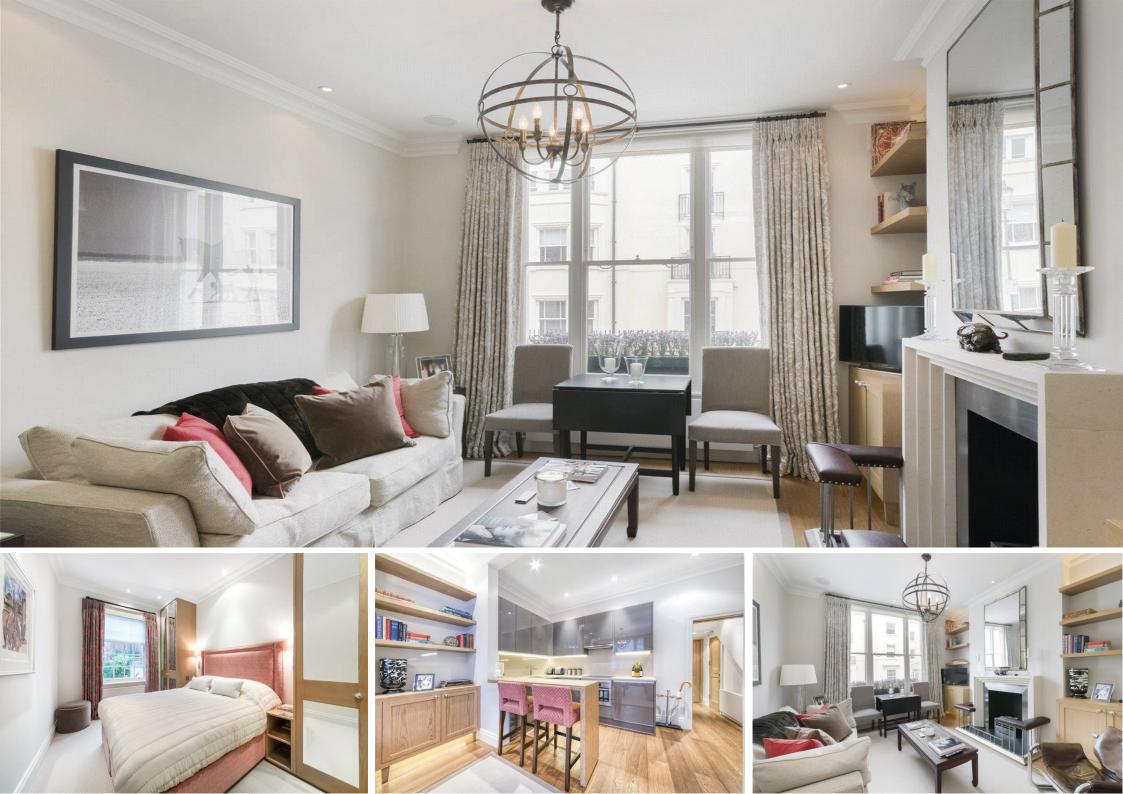

Danvers Street Chelsea, SW3

A beautiful one bedroom raised ground floor flat on this popular street in the heart of Chelsea just off the King's Road.

The stylish interiors feature high-quality finishes throughout, creating an inviting environment. The open-plan living area provides a comfortable space for relaxation and entertaining, while the modern kitchen is fully equipped with contemporary appliances and sleek cabinetry. The spacious bedroom ensures a peaceful retreat and comes with built-in storage, complemented by an elegant bathroom featuring modern fixtures and a clean design.