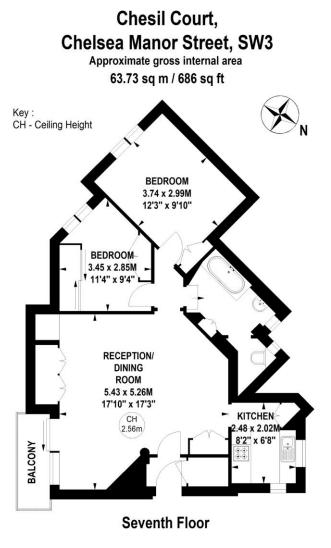

Chesil Court Chelsea Manor Street, SW3

This lovely 2 bedroom flat is set on the 7th floor of a secure block, offering a large and bright reception room with access to private terrace, modern fitted kitchen and two generously sized bedrooms.

- Two double bedrooms
- South facing
- Porter

Tenure:Leasehold 45 years 11 monthsService Charge:£11000 Includes sinking fund contributionGround Rent:£50Local Authority:Royal Borough of Kensington & ChelseaCouncil Tax Band:G

## Chestertons Knightsbridge & Belgravia Sales

31 Lowndes St Knightsbridge London SW1X 9HX knightsbridge@chestertons.co.uk 020 7235 8090

Not to scale, for guidance only and must not be relied upon as a statement of fact. All measurements and areas are approximate only