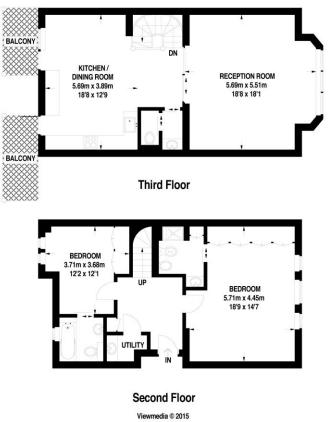

## **Tedworth Square**

Approximate Gross Internal Area = 126.8 sq m / 1365 sq ft

viewmedia.co.uk

Whilst every attempt has been made to ensure the accuracy of this floor plan, measurements of doors, windows and rooms are approximate and no responsibility is taken for any error or omission. This illustration is for identification purposes only. Measured and drawn in accordance with RICS guidelines. Not drawn to scale, unless stated. Dimensions shown are to the nearest 3" and are to the points indicated by the arrow heads.