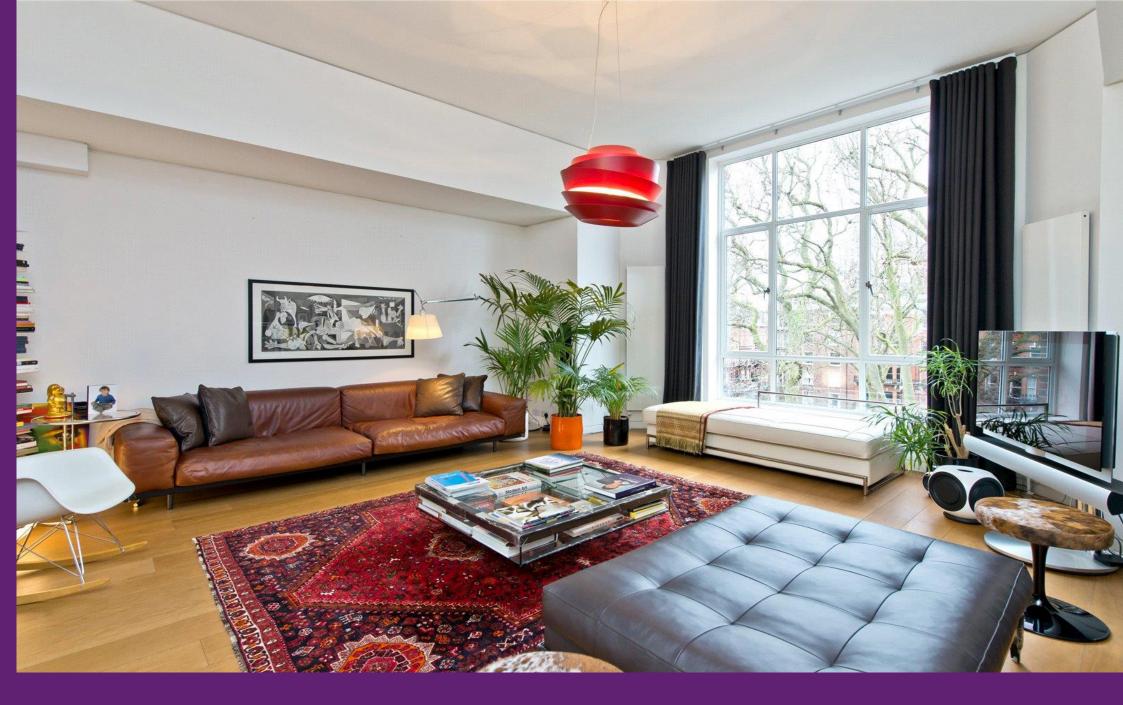

Tedworth Square Chelsea, SW3

Recently refurbished to a high specification, two bed two bath duplex apartment enjoys a superb position on one of Chelsea's most sought after square gardens.

The property benefits from modern finish throughout and is 1365 sq. ft. of well-balanced, spacious accommodation, including the impressive dual aspect reception room and kitchen on the third floor, which offers an abundance of natural light.

- Two bedrooms,
- Two bathrooms
- Guest WC
- Views over Garden Square
- Beautifully presented
- Porter

Tenure: Share of Freehold

Service Charge: £8936 Ground Rent: £50 Local Authority: Royal Borough of Kensington & Chelsea Council Tax Band: H