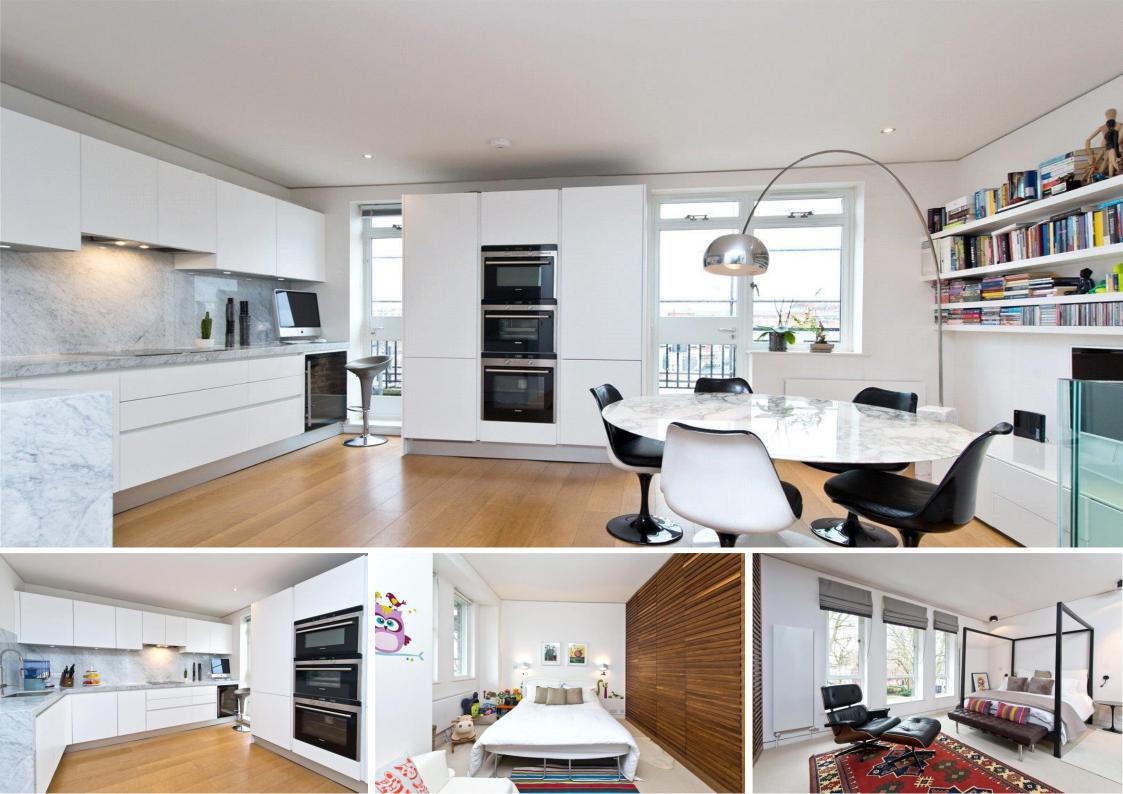

Tedworth Square Chelsea, SW3

Recently refurbished to a high specification, two bed two bath duplex apartment enjoys a superb position on one of Chelsea's most sought after square gardens.

The property benefits from modern finish throughout and is 1365 sq. ft. of well-balanced, spacious accommodation, including the impressive dual aspect reception room and kitchen on the third floor, which offers an abundance of natural light.

- Two bedrooms,
- Two bathrooms
- Guest WC
- Views over Garden Square
- Beautifully presented
- Porter

Tenure: Share of Freehold

Service Charge: £8936 Ground Rent: £50 Local Authority: Royal Borough of Kensington & Chelsea Council Tax Band: H