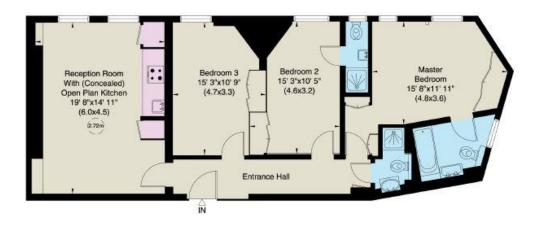

## Park Mansions, SW1

Gross internal area (approx.) 1,025sq ft (95sq m)

For identification only, Not to Scale

Floor Plan by capital group 020 8671 7722

## Sixth Floor

Not to scale, for guidance only and must not be refied upon as a statement of fact. All measurements and areas are approximate only (and have been prepared in accordance with the current edition of the RICS Code of Measuring Practice).