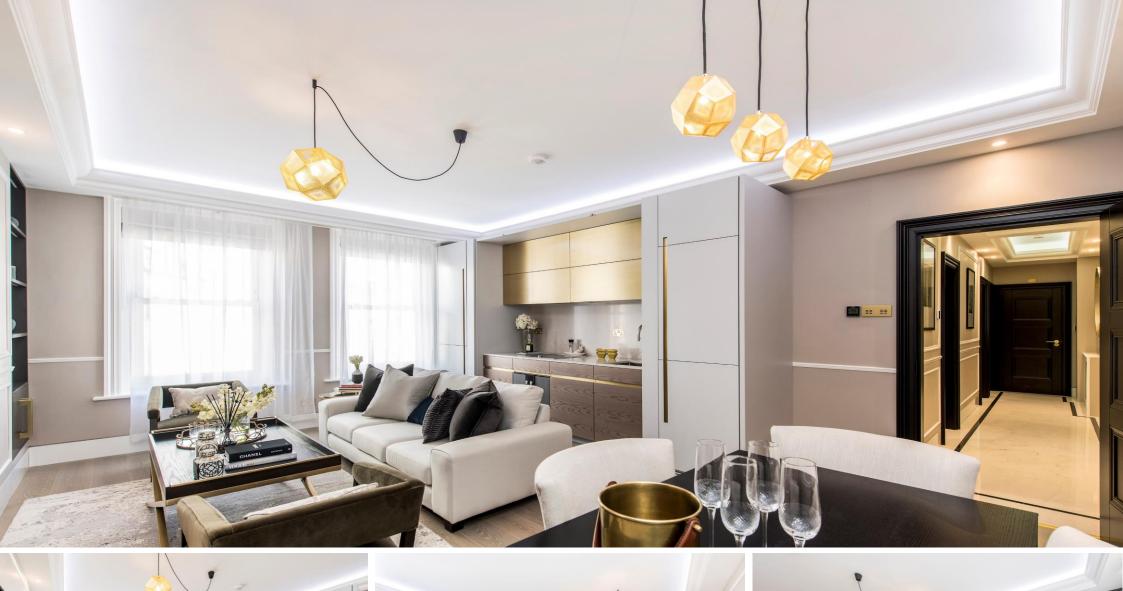

Park Mansions Knightsbridge, SW1X

CHESTERTONS

A luxuriously designed three bedroom apartment occupying a prime position on the 6th floor (with lift) of this highly regarded portered block in the heart of Knightsbridge.

The apartment is generously proportioned comprising an impressive open plan kitchen/reception room, three bedrooms (two with en-suite bathrooms) and a guest bathroom. The sumptuous interior includes extensive use of bespoke joinery, Italian marble and hardwood oak flooring as well as under-floor heating throughout.