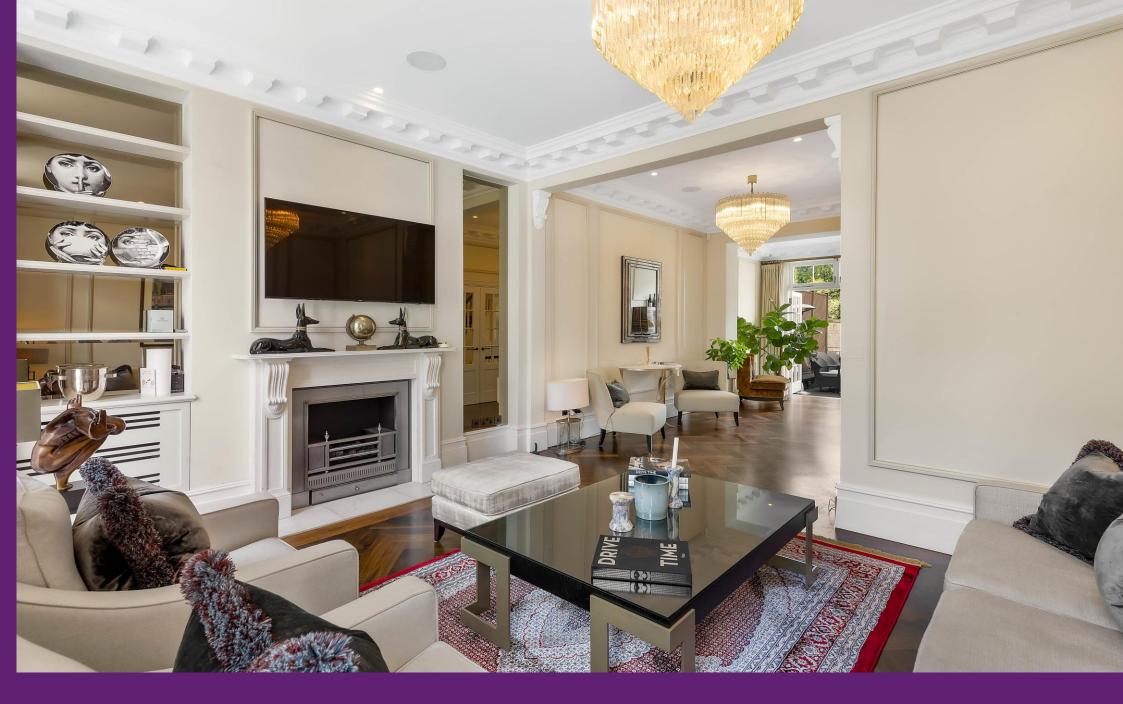

## Chapel Street Belgravia, SW1X

A handsome and well presented white stucco-fronted house with the unique benefit of a  $27 \times 11$  decked terrace and an attractive  $35' \times 11'$  garden.

The house, although modernised, retains the classic high ceiling first floor drawing room, formal dining room and internal reception hall. The home offers further entertaining space together with flexible family accommodation.