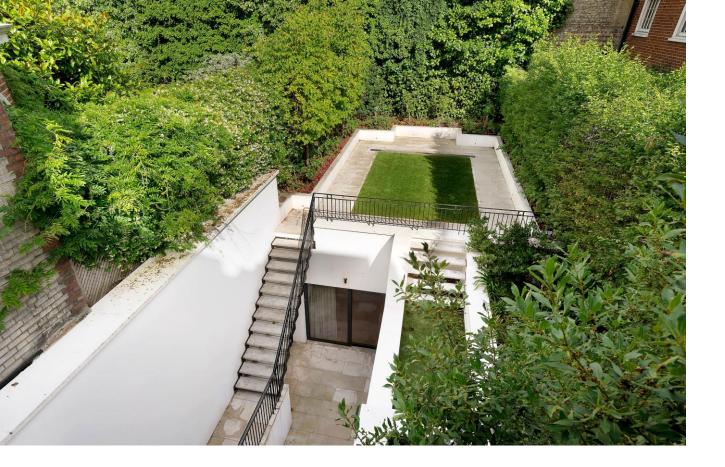

## Chapel Street Belgravia, SW1X

A handsome and well presented white stucco-fronted house with the unique benefit of a  $27 \times 11$  decked terrace and an attractive  $35' \times 11'$  garden.

The house, although modernised, retains the classic high ceiling first floor drawing room, formal dining room and internal reception hall. The home offers further entertaining space together with flexible family accommodation.

The house has access to Belgrave Square gardens by separate arrangement with Grosvenor.

- Freehold
- Roof terrace and garden
- Excellent order throughout
- Wonderful entertaining rooms
- Four bedroom suites
- Staff bedroom/bathroom