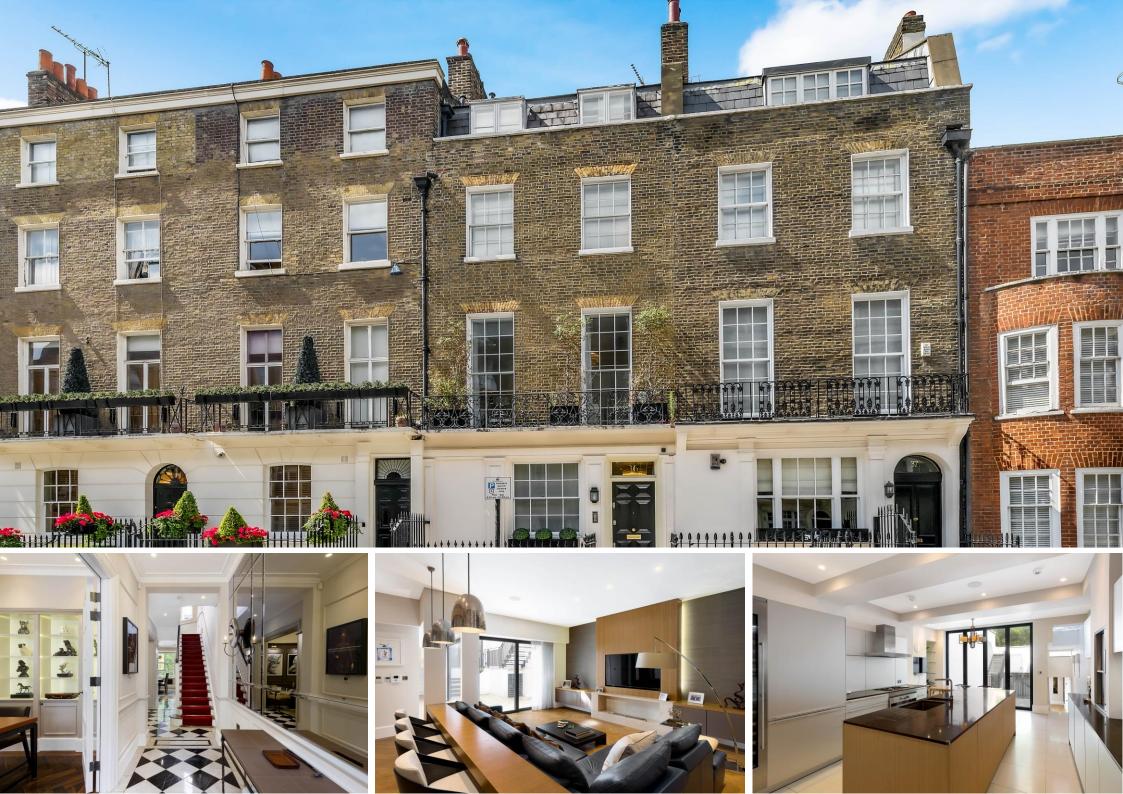

## Chapel Street Belgravia, SW1X

A handsome and well presented white stucco-fronted house with the unique benefit of a  $27 \times 11$  decked terrace and an attractive  $35' \times 11'$  garden.

The house, although modernised, retains the classic high ceiling first floor drawing room, formal dining room and internal reception hall. The home offers further entertaining space together with flexible family accommodation.

Chapel Street is located in the heart of Belgravia just off Belgrave Square therefore being close the local shops and restaurants of Motcomb Street, the internationally renowned boutiques of Slone Street and Brompton Road.