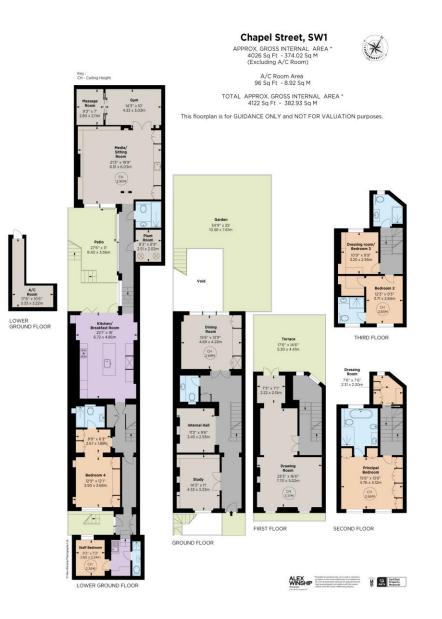

## Chapel Street Belgravia, SW1X

A handsome and well presented white stucco-fronted house with the unique benefit of a  $27 \times 11$  decked terrace and an attractive  $35' \times 11'$  garden.

The house, although modernised, retains the classic high ceiling first floor drawing room, formal dining room and internal reception hall. The home offers further entertaining space together with flexible family accommodation.

The house has access to Belgrave Square gardens by separate arrangement with Grosvenor.

- Freehold
- Roof terrace and garden
- Excellent order throughout
- Wonderful entertaining rooms
- Four bedroom suites
- Staff bedroom/bathroom