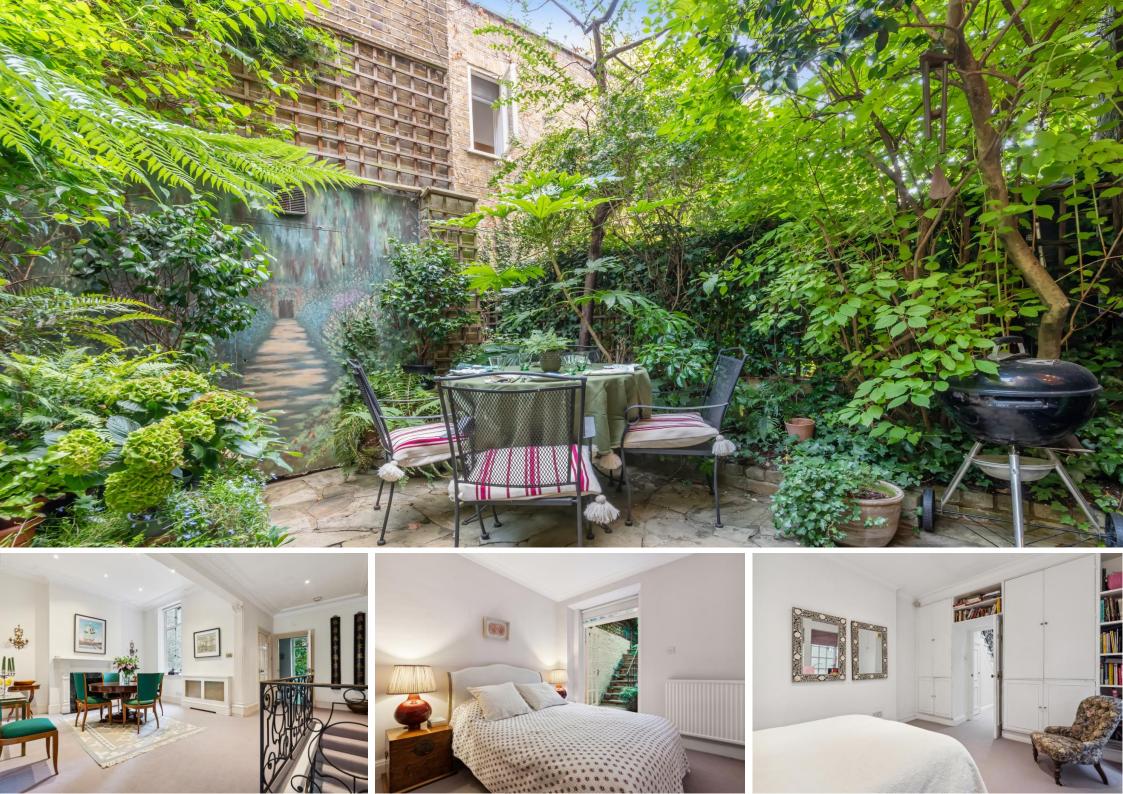

CHESTERTONS

A beautifully presented three bedroom duplex apartment forming part of this attractive redbrick period conversion, benefiting from having its own front door.

The ground floor comprises a wonderful reception space boasting ceilings in excess of 3.1m, separate dining room and a fully equipped kitchen leading onto a private garden.

The bedroom accommodation is configured as two suite's complete with en-suite bathrooms, and an abundance of fitted storage. A third bedroom leading onto a private patio completes the accommodation.

Cheyne Gardens is located in Old Chelsea and is a short walk from the River Thames and the Kings road with all its amenities, shops and restaurants as well as the underground station (Circle and District Lines).