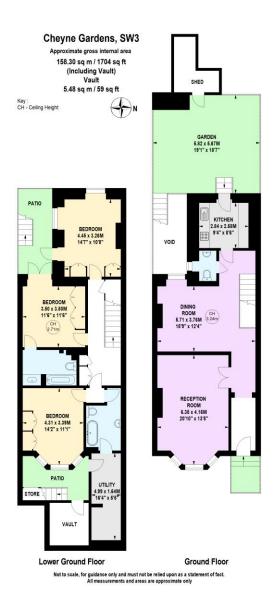

CHESTERTONS

A beautifully presented three bedroom duplex apartment forming part of this attractive redbrick period conversion, benefiting from having its own front door.

The ground floor comprises a wonderful reception space boasting ceilings in excess of 3.1m, separate dining room and a fully equipped kitchen leading onto a private garden.

The bedroom accommodation is configured as two suite's complete with en-suite bathrooms, and an abundance of fitted storage. A third bedroom leading onto a private patio completes the accommodation.

Cheyne Gardens is located in Old Chelsea and is a short walk from the River Thames and the Kings road with all its amenities, shops and restaurants as well as the underground station (Circle and District Lines).

- Reception room
- Dining room
- 3 double bedrooms
- Own front door

Tenure: Leasehold 93 years 11 monthsService Charge:£6,254Ground Rent:£600Local Authority:Royal Borough of Kensington & ChelseaCouncil Tax Band:G