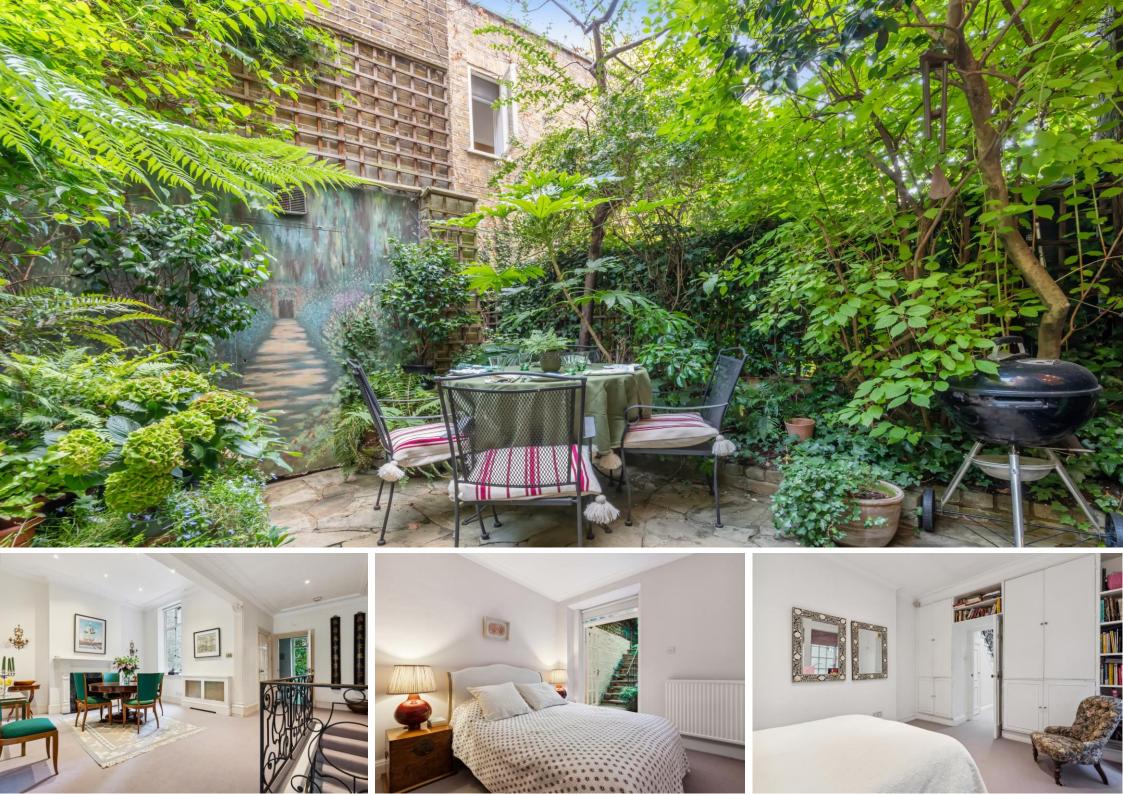

CHESTERTONS

A beautifully presented three-bedroom duplex apartment forming part of this attractive redbrick period conversion, benefiting from having its own front door.

The ground floor comprises a wonderful reception space boasting ceilings in excess of 3.1m, separate dining room and a fully equipped kitchen leading onto a private garden.

The bedroom accommodation is configured as two suites complete with en-suite bathrooms, and an abundance of fitted storage. A third bedroom leading onto a private patio completes the accommodation.

Cheyne Gardens is located in Old Chelsea and is a short walk from the River Thames and the Kings road with all its amenities, shops and restaurants as well as the underground station (Circle and District Lines).