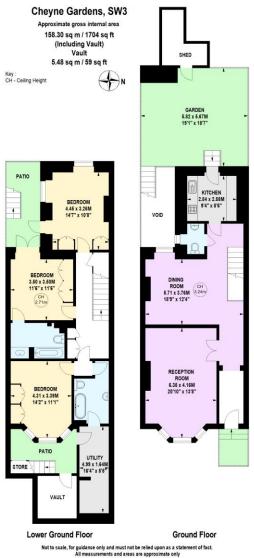

CHESTERTONS

A beautifully presented three-bedroom duplex apartment forming part of this attractive redbrick period conversion, benefiting from having its own front door.

The ground floor comprises a wonderful reception space boasting ceilings in excess of 3.1m, separate dining room and a fully equipped kitchen leading onto a private garden.

The bedroom accommodation is configured as two suites complete with en-suite bathrooms, and an abundance of fitted storage. A third bedroom leading onto a private patio completes the accommodation.

Cheyne Gardens is located in Old Chelsea and is a short walk from the River Thames and the Kings road with all its amenities, shops and restaurants as well as the underground station (Circle and District Lines).

- Reception room
- Dining room
- 3 double bedrooms